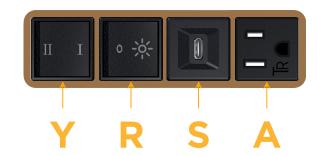

# **Module/Port Options:**

- A Tamper Resistant AC Receptacle
- E USB-A & USB-C (20W)
- M Double USB-A (Fast Charging Ports 18W)
- H HDMI
- 6 CAT 6
- 12 RJ 12
- X Switched AC
- Y 3-Way Switch (Low Voltage)
- V USB-C (45W High Speed Charging Port)
- S USB-C (25W High Speed Charging Port)
- R Switched AC (Rocker Switch)
- Dimmer Switch

# Modules/Ports:

- A Tamper Resistant AC Receptacle
- S USB-C (25W High Speed Charging Port)
- R Switched AC (Rocker Switch)
- Y 3-Way Switch