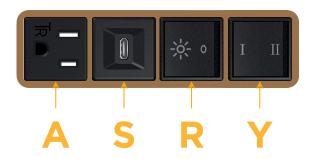

# **Module/Port Options:**

- A Tamper Resistant AC Receptacle
- E USB-A & USB-C (20W)
- M Double USB-A (Fast Charging Ports 18W)
- H HDMI
- 6 CAT 6
- 12 RJ 12
- X Switched AC
- Y 3-Way Switch (Low Voltage)
- V USB-C (45W High Speed Charging Port)
- S USB-C (25W High Speed Charging Port)
- R Switched AC (Rocker Switch)
- Dimmer Switch

# Modules/Ports:

- A Tamper Resistant AC Receptacle
- S USB-C (25W High Speed Charging Port)
- R Switched AC (Rocker Switch)
- Y 3-Way Switch