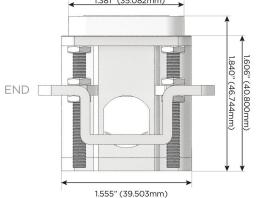

Angle 120 VAC Plug

Optional Standard Straight 120 VAC Plug

Optional Straight 120 VAC Pass-through Plug

- CLEAN, COMPACT DESIGN
- STREAMLINED
- LOW PROFILE
- SIDE-EXITING CORDS
- PLUG & PLAY
- 6' AC CORD & PLUG (FLAT PLUG STANDARD)
- CUSTOMIZABLE CONFIGURATIONS AND FINISHES
- UL LISTED FOR MOUNTING IN FURNITURE
- 15A

 $\Lambda$ 

UL LISTED AND APPROVED FOR USE ONLY WITH METRO LIGHT & POWER'S UL LISTED LEDS & CLASS 2 UL LISTED LED DRIVERS





# AC POWER & DATA CONNECTIVITY SOLUTION

M-POWER-4T-ASRY-BZB(2)

Specs:

# Distributed by



Mormax Company, Inc.
8 Westchester Plaza

Elmsford, NY 10523

abla

914-699-0101

sales@mormax.com
mormax.com

# Modules/Ports:

- A Tamper Resistant AC Receptacle
- S USB-C (25W High Speed Charging Port)
- R Switched AC (Rocker Switch)
- Y 3-Way Switch