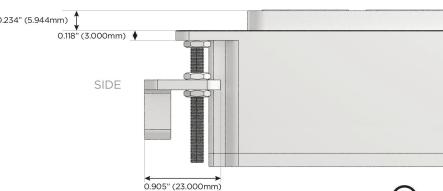

gle 120 VAC Plug

Optional Standard Straight 120 VAC Plug

Optional Straight 120 VAC Pass-through Plug

- CLEAN, COMPACT DESIGN
- STREAMLINED
- LOW PROFILE
- SIDE-EXITING CORDS
- PLUG & PLAY
- 6' AC CORD & PLUG (FLAT PLUG STANDARD)
- CUSTOMIZABLE CONFIGURATIONS AND FINISHES
- UL LISTED FOR MOUNTING IN FURNITURE
- 15A

 $\Lambda$ 

UL LISTED AND APPROVED FOR USE ONLY WITH METRO LIGHT & POWER'S UL LISTED LEDS & CLASS 2 UL LISTED LED DRIVERS





# AC POWER & DATA CONNECTIVITY SOLUTION

M-POWER-4T-ASRY-BZB(2)

Specs:

# Distributed by



Mormax Company, Inc.
8 Westchester Plaza

Elmsford, NY 10523

abla

914-699-0101

sales@mormax.com
mormax.com

# Modules/Ports:

- A Tamper Resistant AC Receptacle
- S USB-C (25W High Speed Charging Port)
- R Switched AC (Rocker Switch)
- Y 3-Way Switch