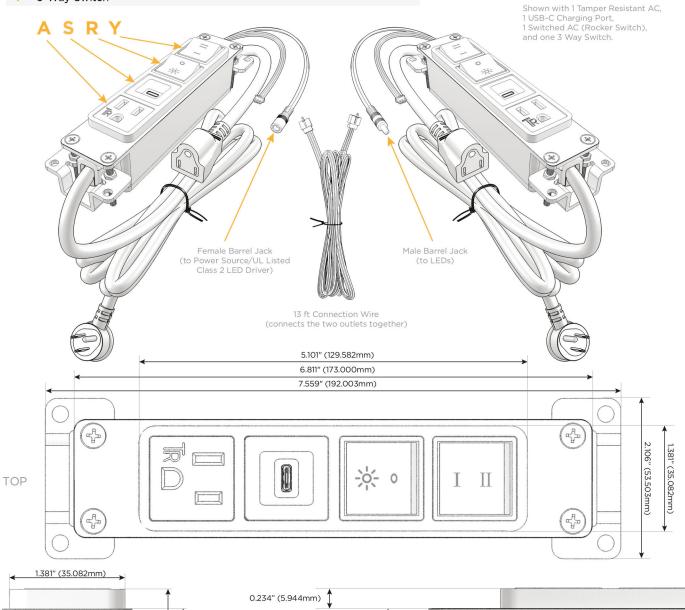

# **Module/Port Options:**

- A Tamper Resistant AC Receptacle
- E USB-A & USB-C (20W)
- M Double USB-A (Fast Charging Ports 18W)
- H HDMI
- 6 CAT 6
- 12 RJ 12
- X Switched AC
- Y 3-Way Switch (Low Voltage)
- V USB-C (45W High Speed Charging Port)
- S USB-C (25W High Speed Charging Port)
- R Switched AC (Rocker Switch)
- Dimmer Switch

#### Plug:

Supplied with Low Profile Flat 45° Angle 120 VAC Plug

Optional Standard Straight 120 VAC Plug

Optional Straight 120 VAC Pass-through Plug

- CLEAN, COMPACT DESIGN
- STREAMLINED
- LOW PROFILE
- SIDE-EXITING CORDS
- PLUG & PLAY
- 6' AC CORD & PLUG (FLAT PLUG STANDARD)
- CUSTOMIZABLE CONFIGURATIONS AND FINISHES
- UL LISTED FOR MOUNTING IN FURNITURE
- 15A

 $\Lambda$ 

UL LISTED AND APPROVED FOR USE ONLY WITH METRO LIGHT & POWER'S UL LISTED LEDS & CLASS 2 UL LISTED LED DRIVERS

# Modules/Ports:

- A Tamper Resistant AC Receptacle
- S USB-C (25W High Speed Charging Port)
- R Switched AC (Rocker Switch)
- Y 3-Way Switch