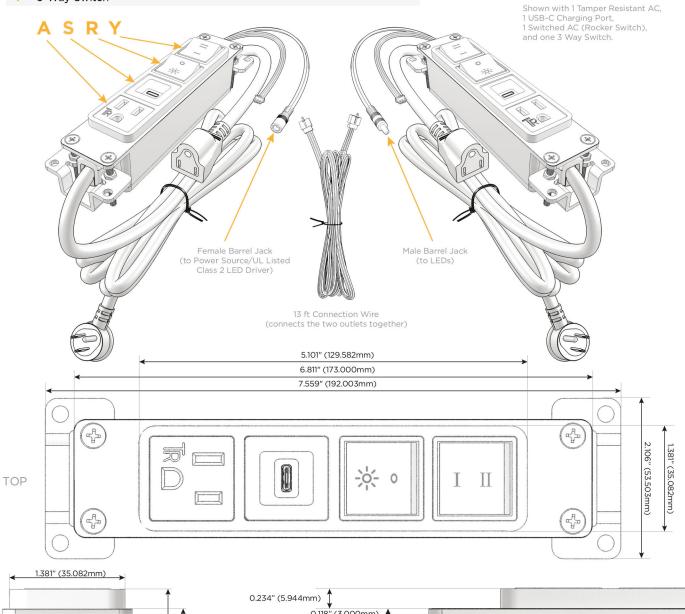

## AC POWER & DATA CONNECTIVITY SOLUTION

M-POWER-4T-ASRY-BRAB(2)

Specs:

## Modules/Ports:

- Tamper Resistant AC Receptacle
- USB-C (25W High Speed Charging Port)
- Switched AC (Rocker Switch)
- 3-Way Switch