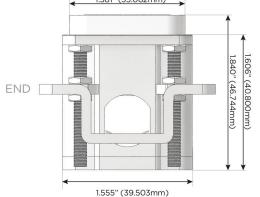

Flat 45° Angle 120 VAC Plug

Optional Standard Straight 120 VAC Plug

Optional Straight 120 VAC Pass-through Plug

- CLEAN, COMPACT DESIGN
- STREAMLINED
- LOW PROFILE
- SIDE-EXITING CORDS
- PLUG & PLAY
- 6' AC CORD & PLUG (FLAT PLUG STANDARD)
- CUSTOMIZABLE CONFIGURATIONS AND FINISHES
- UL LISTED FOR MOUNTING IN FURNITURE
- 15A

 $\Lambda$ 

UL LISTED AND APPROVED FOR USE ONLY WITH METRO LIGHT & POWER'S UL LISTED LEDS & CLASS 2 UL LISTED LED DRIVERS





## AC POWER & DATA CONNECTIVITY SOLUTION

M-POWER-4T-ASRY-BRAB(2)

Specs:

# Distributed by



Mormax Company, Inc. 8 Westchester Plaza

Elmsford, NY 10523

914-699-0101

mormax.com

sales@mormax.com

## Modules/Ports:

- Tamper Resistant AC Receptacle
- USB-C (25W High Speed Charging Port)
- Switched AC (Rocker Switch)
- 3-Way Switch