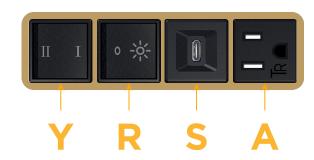

## **Module/Port Options:**

- A Tamper Resistant AC Receptacle
- E USB-A & USB-C (20W)
- M Double USB-A (Fast Charging Ports 18W)
- H HDMI
- 6 CAT 6
- 12 RJ 12
- X Switched AC
- Y 3-Way Switch (Low Voltage)
- V USB-C (45W High Speed Charging Port)
- S USB-C (25W High Speed Charging Port)
- R Switched AC (Rocker Switch)
- D Dimmer Switch

## Modules/Ports:

- Tamper Resistant AC Receptacle
- USB-C (25W High Speed Charging Port)
- Switched AC (Rocker Switch)
- 3-Way Switch