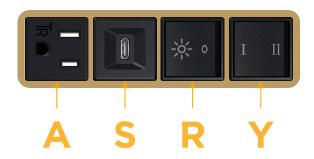

## **Module/Port Options:**

- A Tamper Resistant AC Receptacle
- E USB-A & USB-C (20W)
- M Double USB-A (Fast Charging Ports 18W)
- H HDMI
- 6 CAT 6
- 12 RJ 12
- X Switched AC
- Y 3-Way Switch (Low Voltage)
- V USB-C (45W High Speed Charging Port)
- S USB-C (25W High Speed Charging Port)
- R Switched AC (Rocker Switch)
- D Dimmer Switch

## Modules/Ports:

- Tamper Resistant AC Receptacle
- USB-C (25W High Speed Charging Port)
- Switched AC (Rocker Switch)
- 3-Way Switch