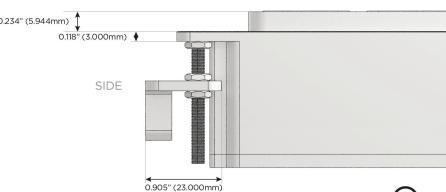

lat 45° Angle 120 VAC Plug

Optional Standard Straight 120 VAC Plug

Optional Straight 120 VAC Pass-through Plug

- CLEAN, COMPACT DESIGN
- STREAMLINED
- LOW PROFILE
- SIDE-EXITING CORDS
- PLUG & PLAY
- 6' AC CORD & PLUG (FLAT PLUG STANDARD)
- CUSTOMIZABLE CONFIGURATIONS AND FINISHES
- UL LISTED FOR MOUNTING IN FURNITURE
- 15A

 $\Lambda$ 

UL LISTED AND APPROVED FOR USE ONLY WITH METRO LIGHT & POWER'S UL LISTED LEDS & CLASS 2 UL LISTED LED DRIVERS





## AC POWER & DATA CONNECTIVITY SOLUTION

M-POWER-4T-ASRY-BRAB(2)

Specs:

# Distributed by



Mormax Company, Inc. 8 Westchester Plaza

Elmsford, NY 10523

914-699-0101

mormax.com

sales@mormax.com

## Modules/Ports:

- Tamper Resistant AC Receptacle
- USB-C (25W High Speed Charging Port)
- Switched AC (Rocker Switch)
- 3-Way Switch