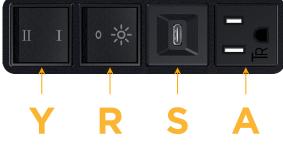

## Bezel Finish: **BLACK (ABS)** Custom Finishes Available M-POWER-4T-ASRY-BAB(2) -0--0 Features: Module/Port Options: CLEAN, COMPACT DESIGN **Tamper Resistant AC Receptacle** Α STREAMLINED E USB-A & USB-C (20W) LOW PROFILE Double USB-A (Fast Charging Ports - 18W) Μ SIDE-EXITING CORDS H HDMI **PLUG & PLAY** CAT 6 6 12 RJ 12 Switched AC Х 3-Way Switch (Low Voltage) Y USB-C (45W High Speed Charging Port) V 15A USB-C (25W High Speed Charging Port) S Switched AC (Rocker Switch) D **Dimmer Switch** D Plug: Supplied with Low Profile Flat 45° Angle 120 VAC Plug **Optional Standard Straight 120 VAC Plug**