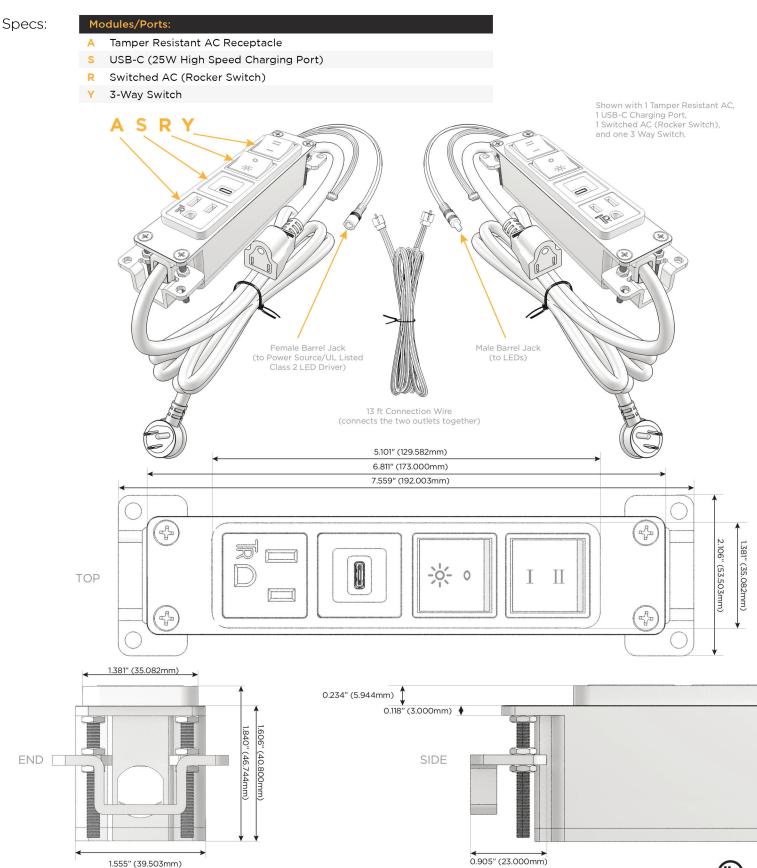

## Bezel Finish: **BLACK (ABS)** Custom Finishes Available M-POWER-4T-ASRY-BAB(2) -0--0 Features: Module/Port Options: CLEAN, COMPACT DESIGN **Tamper Resistant AC Receptacle** Α STREAMLINED E USB-A & USB-C (20W) LOW PROFILE Double USB-A (Fast Charging Ports - 18W) Μ SIDE-EXITING CORDS H HDMI **PLUG & PLAY** CAT 6 6 12 RJ 12 Switched AC Х 3-Way Switch (Low Voltage) Y USB-C (45W High Speed Charging Port) V 15A USB-C (25W High Speed Charging Port) S Switched AC (Rocker Switch) D **Dimmer Switch** D Plug: Supplied with Low Profile Flat 45° Angle 120 VAC Plug **Optional Standard Straight 120 VAC Plug**

**Optional Straight 120 VAC Pass-through Plug** 

- 6' AC CORD & PLUG (FLAT PLUG STANDARD)
- CUSTOMIZABLE CONFIGURATIONS AND FINISHES
- UL LISTED FOR MOUNTING IN FURNITURE

UL LISTED AND APPROVED FOR USE ONLY WITH METRO LIGHT & POWER'S UL LISTED LEDS & CLASS 2 UL LISTED LED DRIVERS