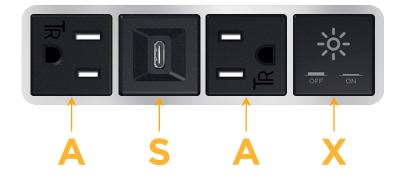

### Module/Port Options:

- A Tamper Resistant AC Receptacle
- E USB-A & USB-C (20W)
- M Double USB-A (Fast Charging Ports 18W)
- H HDMI
- 6 CAT 6
- 12 RJ 12
- X Switched AC
- Y 3-Way Switch (Low Voltage)
- V USB-C (45W High Speed Charging Port)
- S USB-C (25W High Speed Charging Port)
- R Switched AC (Rocker Switch)
- D Dimmer Switch