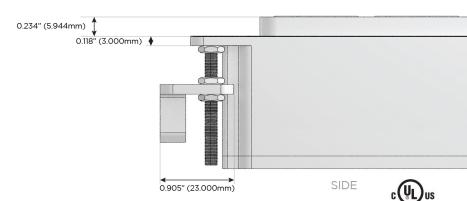

W High Speed Charging Port)
- R Switched AC (Rocker Switch)
- D Dimmer Switch

## Plug:

Supplied with Low Profile Flat 45° Angle 120 VAC Plug

Optional Standard Straight 120 VAC Plug

Optional Straight 120 VAC Pass-through Plug

- · CLEAN, COMPACT DESIGN
- STREAMLINED
- LOW PROFILE
- SIDE-EXITING CORDS
- PLUG & PLAY
- 6' AC CORD & PLUG (FLAT PLUG STANDARD)
- CUSTOMIZABLE CONFIGURATIONS AND FINISHES
- UL LISTED FOR MOUNTING IN FURNITURE
- 15A





#### AC POWER & DATA CONNECTIVITY SOLUTION

M-POWER-4T-ASAX-SS4AB

# Distributed by



Mormax Company, Inc.

<u>&</u>

914-699-0101

8 Westchester Plaza Elmsford, NY 10523 sales@mormax.com
mormax.com

TOP

1.381" (35.082mm)

## Specs: Modules/Ports:

A Tamper Resistant AC Receptacle

S USB-C (25W High Speed Charging Port)

X Switched AC