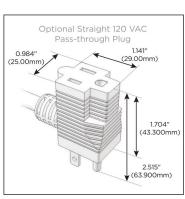

## Plug:

Supplied with Low Profile Flat 45° Angle 120 VAC Plug

Optional Standard Straight 120 VAC Plug

Optional Straight 120 VAC Pass-through Plug

- · CLEAN, COMPACT DESIGN
- STREAMLINED
- LOW PROFILE
- SIDE-EXITING CORDS
- PLUG & PLAY
- 6' AC CORD & PLUG (FLAT PLUG STANDARD)
- CUSTOMIZABLE CONFIGURATIONS AND FINISHES
- UL LISTED FOR MOUNTING IN FURNITURE
- 15A