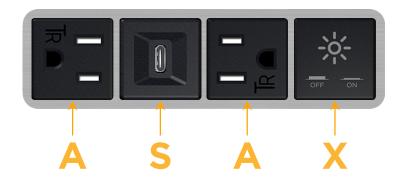

## **Module/Port Options:**

- A Tamper Resistant AC Receptacle
- E USB-A & USB-C (20W)
- M Double USB-A (Fast Charging Ports 18W)
- H HDMI
- 6 CAT 6
- 12 RJ 12
- X Switched AC
- Y 3-Way Switch (Low Voltage)
- V USB-C (45W High Speed Charging Port)
- S USB-C (25W High Speed Charging Port)
- R Switched AC (Rocker Switch)
- D Dimmer Switch

## Specs: Modules/Ports:

A Tamper Resistant AC Receptacle

S USB-C (25W High Speed Charging Port)

X Switched AC