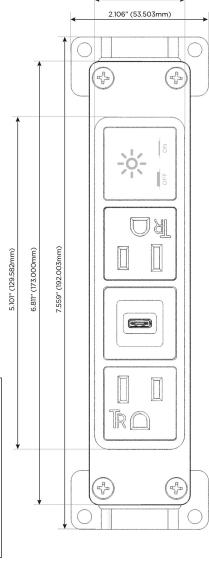

## **Module/Port Options:**

- A Tamper Resistant AC Receptacle
- E USB-A & USB-C (20W)
- M Double USB-A (Fast Charging Ports 18W)
- H HDMI
- 6 CAT 6
- 12 RJ 12
- X Switched AC
- Y 3-Way Switch (Low Voltage)
- V USB-C (45W High Speed Charging Port)
- S USB-C (25W High Speed Charging Port)
- R Switched AC (Rocker Switch)
- D Dimmer Switch

## Specs: Modules/Ports:

A Tamper Resistant AC Receptacle

S USB-C (25W High Speed Charging Port)

X Switched AC