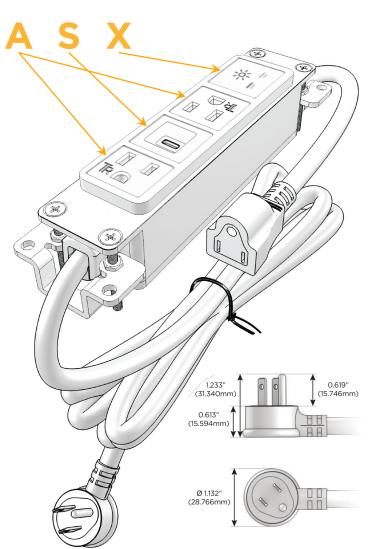

## **Module/Port Options:**

- A Tamper Resistant AC Receptacle
- E USB-A & USB-C (20W)
- M Double USB-A (Fast Charging Ports 18W)
- H HDMI
- 6 CAT 6
- 12 RJ 12
- X Switched AC
- Y 3-Way Switch (Low Voltage)
- V USB-C (45W High Speed Charging Port)
- S USB-C (25W High Speed Charging Port)
- R Switched AC (Rocker Switch)
- D Dimmer Switch

## Plug:

Supplied with Low Profile Flat 45° Angle 120 VAC Plug

Optional Standard Straight 120 VAC Plug

Optional Straight 120 VAC Pass-through Plug

- · CLEAN, COMPACT DESIGN
- STREAMLINED
- LOW PROFILE
- SIDE-EXITING CORDS
- PLUG & PLAY
- 6' AC CORD & PLUG (FLAT PLUG STANDARD)
- CUSTOMIZABLE CONFIGURATIONS AND FINISHES
- UL LISTED FOR MOUNTING IN FURNITURE
- 15A

## Specs: Modules/Ports:

A Tamper Resistant AC Receptacle

S USB-C (25W High Speed Charging Port)

X Switched AC