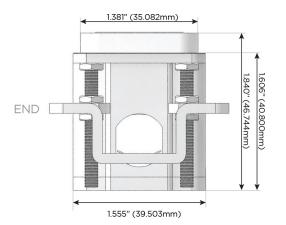

# Distributed by

Mormax Company, Inc.

<u>&</u>

914-699-0101

8 Westchester Plaza Elmsford, NY 10523 sales@mormax.com
mormax.com

TOP

1.381" (35.082mm)