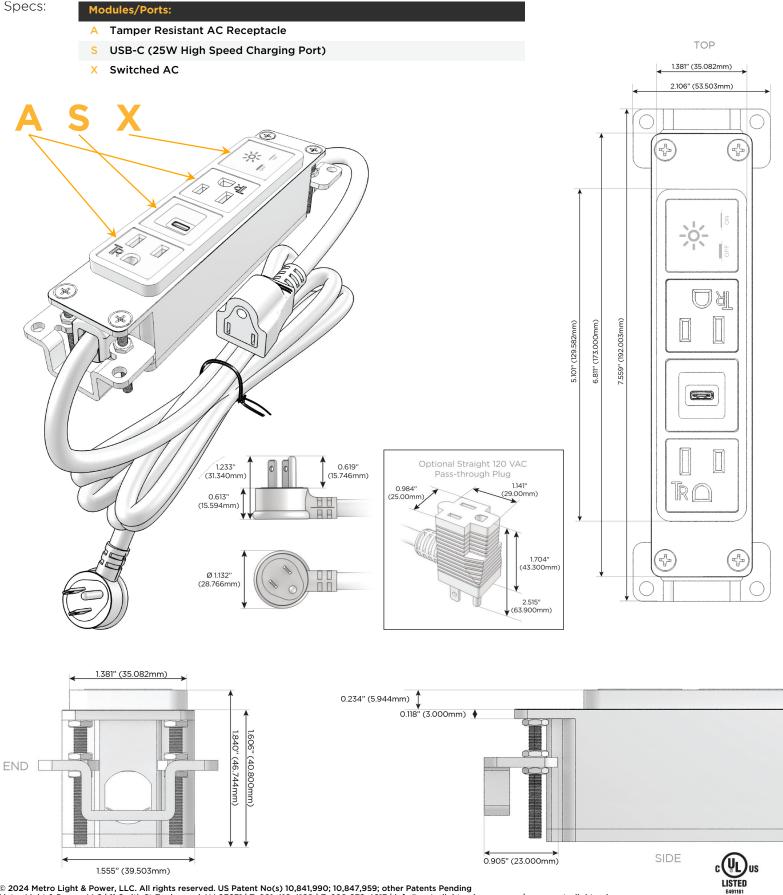

### Module/Port Options:

- **Tamper Resistant AC Receptacle** Α
- E USB-A & USB-C (20W)
- Double USB-A (Fast Charging Ports 18W) Μ
- H. HDMI
- 6 CAT 6
- 12 RJ 12
- Switched AC X
- 3-Way Switch (Low Voltage)
- V USB-C (45W High Speed Charging Port)
- USB-C (25W High Speed Charging Port)
- Switched AC (Rocker Switch) R
- D Dimmer Switch

### Plug:

Supplied with Low Profile Flat 45° Angle 120 VAC Plug

**Optional Standard Straight 120 VAC Plug** 

Optional Straight 120 VAC Pass-through Plug

- CLEAN, COMPACT DESIGN
- STREAMLINED
- LOW PROFILE
- SIDE-EXITING CORDS
- PLUG & PLAY
- 6' AC CORD & PLUG (FLAT PLUG STANDARD)
- CUSTOMIZABLE CONFIGURATIONS AND FINISHES
- UL LISTED FOR MOUNTING IN FURNITURE
- 15A