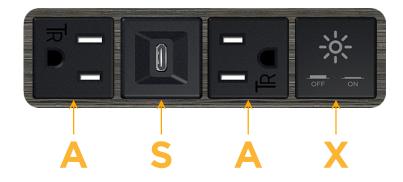

### Module/Port Options:

- **Tamper Resistant AC Receptacle** Α
- E USB-A & USB-C (20W)
- Double USB-A (Fast Charging Ports 18W) Μ
- H. HDMI
- 6 CAT 6
- 12 RJ 12
- Switched AC X
- 3-Way Switch (Low Voltage)
- V USB-C (45W High Speed Charging Port)
- USB-C (25W High Speed Charging Port)
- Switched AC (Rocker Switch) R
- D Dimmer Switch