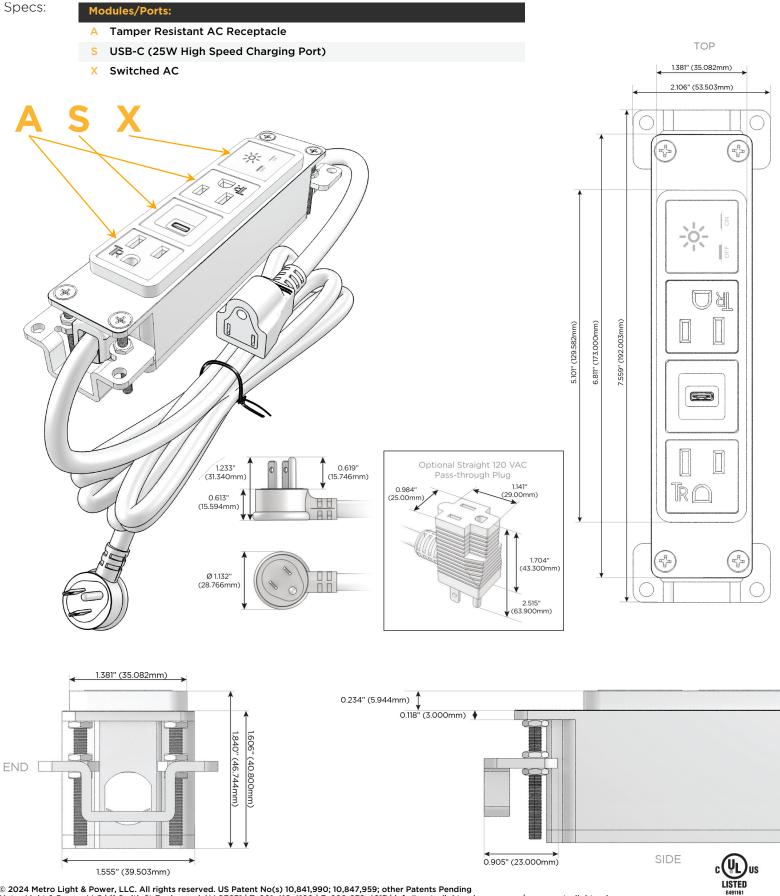

## Module/Port Options:

- A Tamper Resistant AC Receptacle
- E USB-A & USB-C (20W)
- M Double USB-A (Fast Charging Ports 18W)
- H HDMI
- 6 CAT 6
- 12 RJ 12
- X Switched AC
- Y 3-Way Switch (Low Voltage)
- V USB-C (45W High Speed Charging Port)
- S USB-C (25W High Speed Charging Port)
- R Switched AC (Rocker Switch)
- D Dimmer Switch

#### Plug:

Supplied with Low Profile Flat 45° Angle 120 VAC Plug

Optional Standard Straight 120 VAC Plug

Optional Straight 120 VAC Pass-through Plug

- CLEAN, COMPACT DESIGN
- STREAMLINED
- LOW PROFILE
- SIDE-EXITING CORDS
- PLUG & PLAY
- 6' AC CORD & PLUG (FLAT PLUG STANDARD)
- CUSTOMIZABLE CONFIGURATIONS AND FINISHES
- UL LISTED FOR MOUNTING IN FURNITURE
- 15A