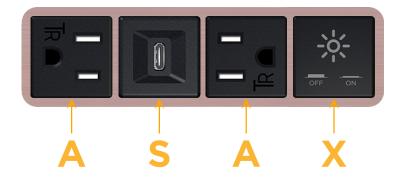

## Module/Port Options:

- A Tamper Resistant AC Receptacle
- E USB-A & USB-C (20W)
- M Double USB-A (Fast Charging Ports 18W)
- H HDMI
- 6 CAT 6
- 12 RJ 12
- X Switched AC
- Y 3-Way Switch (Low Voltage)
- V USB-C (45W High Speed Charging Port)
- S USB-C (25W High Speed Charging Port)
- R Switched AC (Rocker Switch)
- D Dimmer Switch