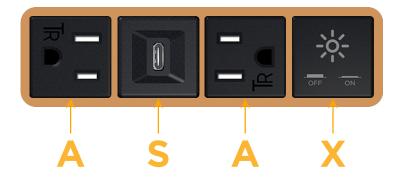

### Module/Port Options:

- A Tamper Resistant AC Receptacle
- E USB-A & USB-C (20W)
- M Double USB-A (Fast Charging Ports 18W)
- H HDMI
- 6 CAT 6
- 12 RJ 12
- X Switched AC
- Y 3-Way Switch (Low Voltage)
- V USB-C (45W High Speed Charging Port)
- S USB-C (25W High Speed Charging Port)
- R Switched AC (Rocker Switch)
- D Dimmer Switch

#### Plug:

Supplied with Low Profile Flat 45° Angle 120 VAC Plug

Optional Standard Straight 120 VAC Plug

Optional Straight 120 VAC Pass-through Plug

- CLEAN, COMPACT DESIGN
- STREAMLINED
- LOW PROFILE
- SIDE-EXITING CORDS
- PLUG & PLAY
- 6' AC CORD & PLUG (FLAT PLUG STANDARD)
- CUSTOMIZABLE CONFIGURATIONS AND FINISHES
- UL LISTED FOR MOUNTING IN FURNITURE
- 15A