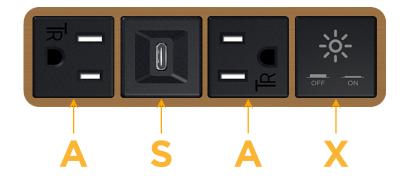

# Module/Port Options:

- **Tamper Resistant AC Receptacle** Α
- USB-A & USB-C (20W) E
- Double USB-A (Fast Charging Ports 18W) Μ
- H. HDMI
- 6 CAT 6
- 12 RJ 12
- Switched AC X
- 3-Way Switch (Low Voltage)
- V USB-C (45W High Speed Charging Port)
- USB-C (25W High Speed Charging Port)
- Switched AC (Rocker Switch) R
- D Dimmer Switch