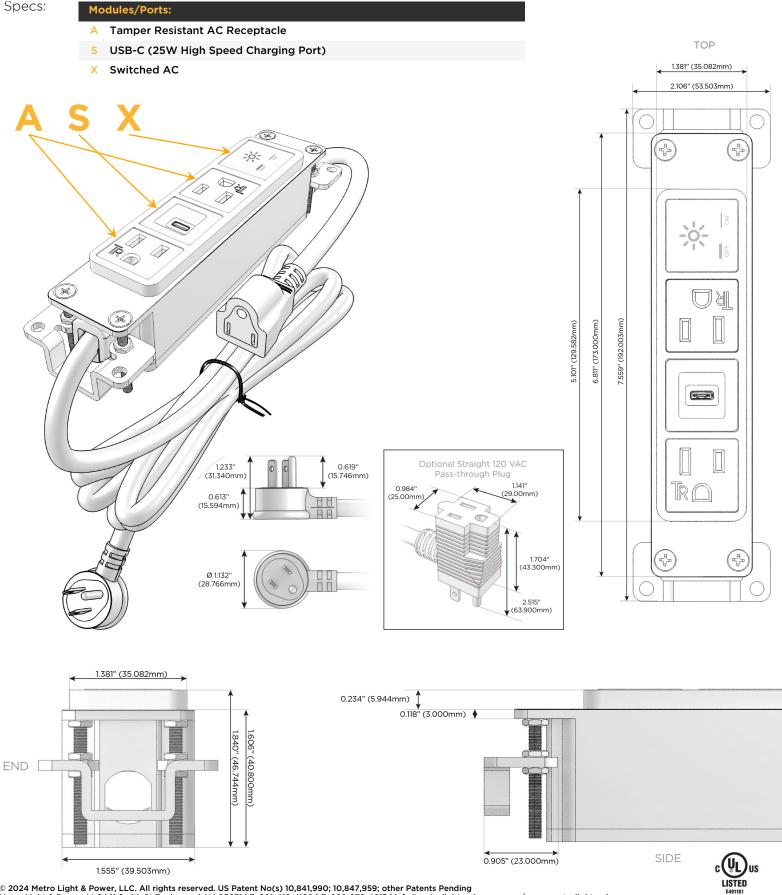

# Module/Port Options:

- **Tamper Resistant AC Receptacle** Α
- USB-A & USB-C (20W) E
- Double USB-A (Fast Charging Ports 18W) Μ
- H. HDMI
- 6 CAT 6
- 12 RJ 12
- Switched AC X
- 3-Way Switch (Low Voltage)
- V USB-C (45W High Speed Charging Port)
- USB-C (25W High Speed Charging Port)
- Switched AC (Rocker Switch) R
- D Dimmer Switch

## Plug:

Supplied with Low Profile Flat 45° Angle 120 VAC Plug

**Optional Standard Straight 120 VAC Plug** 

Optional Straight 120 VAC Pass-through Plug

- CLEAN, COMPACT DESIGN
- STREAMLINED
- LOW PROFILE
- SIDE-EXITING CORDS
- PLUG & PLAY
- 6' AC CORD & PLUG (FLAT PLUG STANDARD)
- CUSTOMIZABLE CONFIGURATIONS AND FINISHES
- UL LISTED FOR MOUNTING IN FURNITURE
- 15A