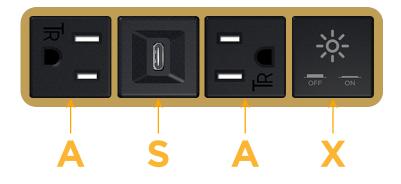

### Module/Port Options:

- A Tamper Resistant AC Receptacle
- E USB-A & USB-C (20W)
- M Double USB-A (Fast Charging Ports 18W)
- H HDMI
- 6 CAT 6
- 12 RJ 12
- X Switched AC
- Y 3-Way Switch (Low Voltage)
- V USB-C (45W High Speed Charging Port)
- S USB-C (25W High Speed Charging Port)
- R Switched AC (Rocker Switch)
- D Dimmer Switch