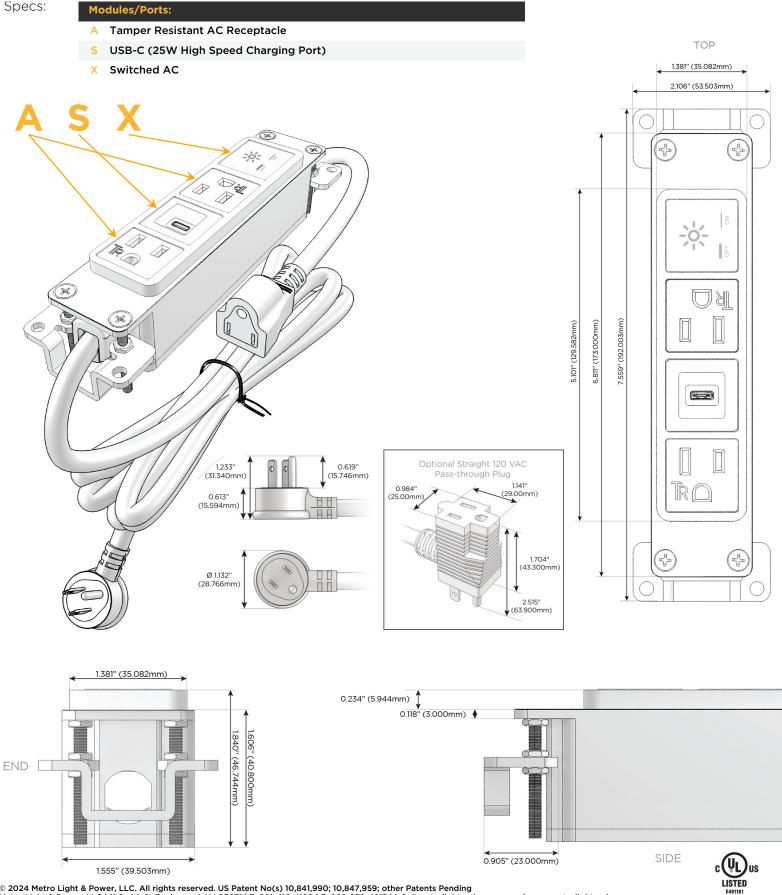

### Module/Port Options:

- A Tamper Resistant AC Receptacle
- E USB-A & USB-C (20W)
- M Double USB-A (Fast Charging Ports 18W)
- H HDMI
- 6 CAT 6
- 12 RJ 12
- X Switched AC
- Y 3-Way Switch (Low Voltage)
- V USB-C (45W High Speed Charging Port)
- S USB-C (25W High Speed Charging Port)
- R Switched AC (Rocker Switch)
- D Dimmer Switch

### Plug:

Supplied with Low Profile Flat 45° Angle 120 VAC Plug

Optional Standard Straight 120 VAC Plug

Optional Straight 120 VAC Pass-through Plug

- CLEAN, COMPACT DESIGN
- STREAMLINED
- LOW PROFILE
- SIDE-EXITING CORDS
- PLUG & PLAY
- 6' AC CORD & PLUG (FLAT PLUG STANDARD)
- CUSTOMIZABLE CONFIGURATIONS AND FINISHES
- UL LISTED FOR MOUNTING IN FURNITURE
- 15A