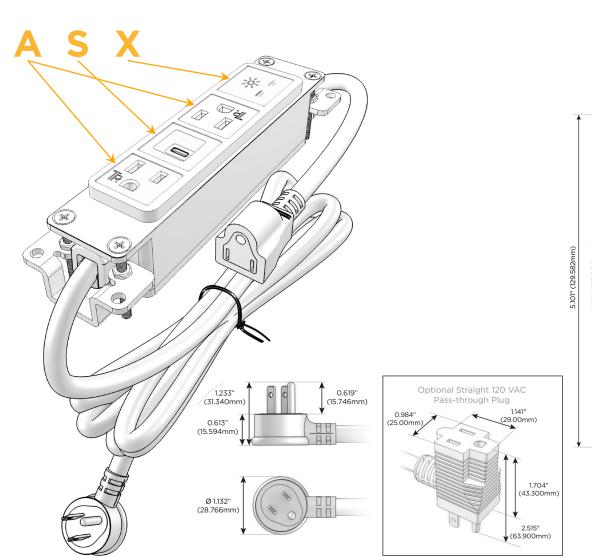

### Plug:

Supplied with Low Profile Flat 45° Angle 120 VAC Plug

Optional Standard Straight 120 VAC Plug

Optional Straight 120 VAC Pass-through Plug

- CLEAN, COMPACT DESIGN
- **STREAMLINED**
- **LOW PROFILE**
- SIDE-EXITING CORDS
- **PLUG & PLAY**
- 6' AC CORD & PLUG (FLAT PLUG STANDARD)
- **CUSTOMIZABLE CONFIGURATIONS AND FINISHES**
- **UL LISTED FOR MOUNTING IN FURNITURE**
- 15A