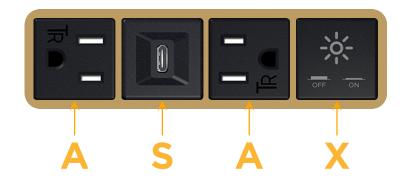

# **Modules/Ports:**

- A Tamper Resistant AC Receptacle
- S USB-C (25W High Speed Charging Port)
- X Switched AC