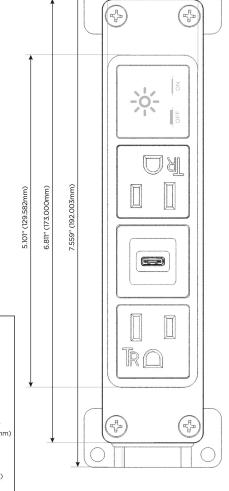

# **Modules/Ports:**

- A Tamper Resistant AC Receptacle
- S USB-C (25W High Speed Charging Port)
- X Switched AC