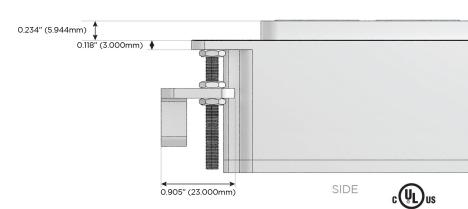

ed AC (Rocker Switch)
- D Dimmer Switch

### Plug:

Supplied with Low Profile Flat 45° Angle 120 VAC Plug

Optional Standard Straight 120 VAC Plug

Optional Straight 120 VAC Pass-through Plug

- CLEAN, COMPACT DESIGN
- **STREAMLINED**
- **LOW PROFILE**
- SIDE-EXITING CORDS
- **PLUG & PLAY**
- 6' AC CORD & PLUG (FLAT PLUG STANDARD)
- **CUSTOMIZABLE CONFIGURATIONS AND FINISHES**
- **UL LISTED FOR MOUNTING IN FURNITURE**
- 15A





#### AC POWER & DATA CONNECTIVITY SOLUTION

M-POWER-4T-ASAX-BRAB

# Distributed by



Mormax Company, Inc.

914-699-0101

8 Westchester Plaza Elmsford, NY 10523 sales@mormax.com
mormax.com

TOP

1.381" (35.082mm)

2.106" (53.503mm)

#### Specs:

# **Modules/Ports:**

- A Tamper Resistant AC Receptacle
- S USB-C (25W High Speed Charging Port)
- X Switched AC