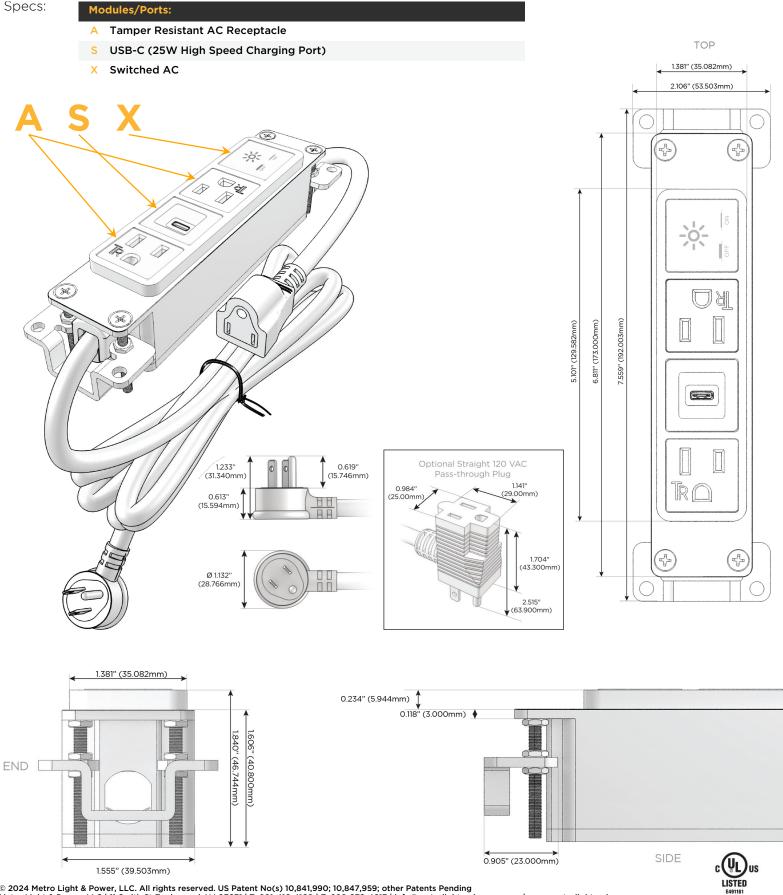

### Module/Port Options:

- **Tamper Resistant AC Receptacle** Α
- E USB-A & USB-C (20W)
- Double USB-A (Fast Charging Ports 18W) Μ
- H. HDMI
- 6 CAT 6
- 12 RJ 12
- Switched AC X
- 3-Way Switch (Low Voltage)
- USB-C (45W High Speed Charging Port) V
- USB-C (25W High Speed Charging Port)
- Switched AC (Rocker Switch) R
- D Dimmer Switch

#### Plug:

Supplied with Low Profile Flat 45° Angle 120 VAC Plug

**Optional Standard Straight 120 VAC Plug** 

Optional Straight 120 VAC Pass-through Plug

- CLEAN, COMPACT DESIGN
- STREAMLINED
- LOW PROFILE
- SIDE-EXITING CORDS
- **PLUG & PLAY**
- 6' AC CORD & PLUG (FLAT PLUG STANDARD)
- CUSTOMIZABLE CONFIGURATIONS AND FINISHES
- UL LISTED FOR MOUNTING IN FURNITURE
- 15A