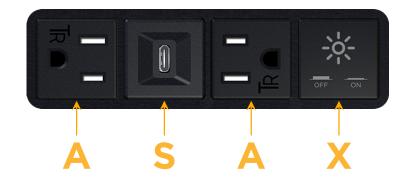

### Module/Port Options:

- **Tamper Resistant AC Receptacle** Α
- E USB-A & USB-C (20W)
- Double USB-A (Fast Charging Ports 18W) Μ
- H. HDMI
- 6 CAT 6
- 12 RJ 12
- Switched AC X
- 3-Way Switch (Low Voltage)
- USB-C (45W High Speed Charging Port) V
- USB-C (25W High Speed Charging Port)
- Switched AC (Rocker Switch) R
- D Dimmer Switch