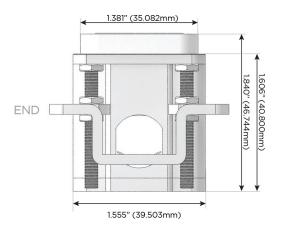

# Distributed by

Mormax Company, Inc.

©

914-699-0101

TOP

1.381" (35.082mm)

8 Westchester Plaza Elmsford, NY 10523 ∑ : ଊ .

sales@mormax.com mormax.com