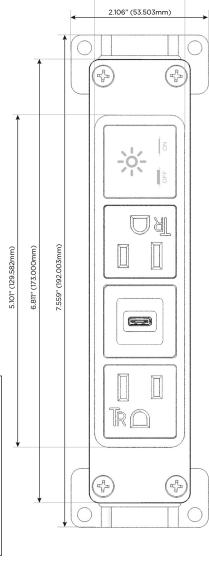

#### **Module/Port Options:**

- A Tamper Resistant AC Receptacle
- E USB-A & USB-C (20W)
- M Double USB-A (Fast Charging Ports 18W)
- H HDMI
- 6 CAT 6
- 12 RJ 12
- X Switched AC
- Y 3-Way Switch (Low Voltage)
- V USB-C (45W High Speed Charging Port)
- S USB-C (25W High Speed Charging Port)
- R Switched AC (Rocker Switch)
- D Dimmer Switch

## Specs: Modules/Ports:

A Tamper Resistant AC Receptacle

S USB-C (25W High Speed Charging Port)

X Switched AC