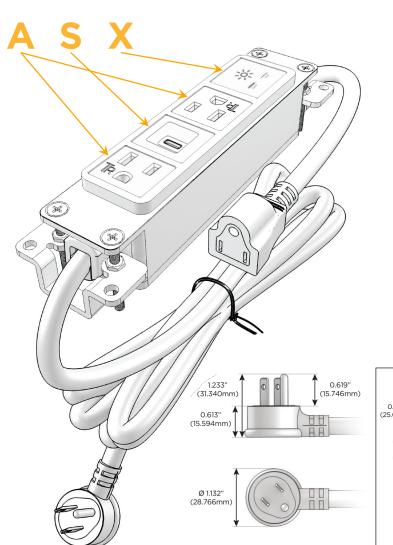

#### Plug:

Supplied with Low Profile Flat 45 $^{\circ}$  Angle 120 VAC Plug

Optional Standard Straight 120 VAC Plug

Optional Straight 120 VAC Pass-through Plug

- · CLEAN, COMPACT DESIGN
- STREAMLINED
- LOW PROFILE
- SIDE-EXITING CORDS
- PLUG & PLAY
- 6' AC CORD & PLUG (FLAT PLUG STANDARD)
- CUSTOMIZABLE CONFIGURATIONS AND FINISHES
- UL LISTED FOR MOUNTING IN FURNITURE
- 15A

## Specs: Modules/Ports:

A Tamper Resistant AC Receptacle

S USB-C (25W High Speed Charging Port)

X Switched AC