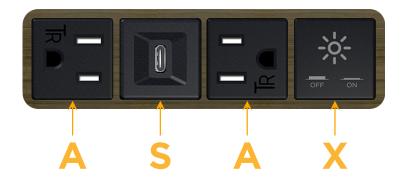

## Specs: Modules/Ports:

A Tamper Resistant AC Receptacle

S USB-C (25W High Speed Charging Port)

X Switched AC