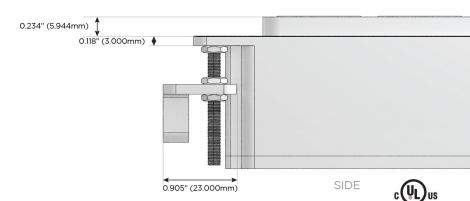

#### Plug:

Supplied with Low Profile Flat 45 $^{\circ}$  Angle 120 VAC Plug

Optional Standard Straight 120 VAC Plug

Optional Straight 120 VAC Pass-through Plug

- · CLEAN, COMPACT DESIGN
- STREAMLINED
- LOW PROFILE
- SIDE-EXITING CORDS
- PLUG & PLAY
- 6' AC CORD & PLUG (FLAT PLUG STANDARD)
- CUSTOMIZABLE CONFIGURATIONS AND FINISHES
- UL LISTED FOR MOUNTING IN FURNITURE
- 15A