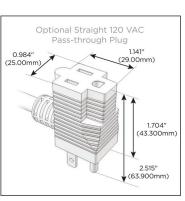

#### Plug:

Supplied with Low Profile Flat 45 $^{\circ}$  Angle 120 VAC Plug

Optional Standard Straight 120 VAC Plug

Optional Straight 120 VAC Pass-through Plug

- · CLEAN, COMPACT DESIGN
- STREAMLINED
- LOW PROFILE
- SIDE-EXITING CORDS
- PLUG & PLAY
- 6' AC CORD & PLUG (FLAT PLUG STANDARD)
- CUSTOMIZABLE CONFIGURATIONS AND FINISHES
- UL LISTED FOR MOUNTING IN FURNITURE
- 15A