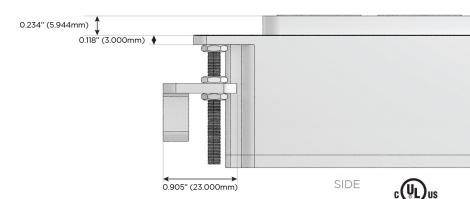

ging Port)
- R Switched AC (Rocker Switch)
- D Dimmer Switch

#### Plug:

Supplied with Low Profile Flat 45° Angle 120 VAC Plug

Optional Standard Straight 120 VAC Plug

Optional Straight 120 VAC Pass-through Plug

- CLEAN, COMPACT DESIGN
- STREAMLINED
- LOW PROFILE
- SIDE-EXITING CORDS
- PLUG & PLAY
- 6' AC CORD & PLUG (FLAT PLUG STANDARD)
- CUSTOMIZABLE CONFIGURATIONS AND FINISHES
- UL LISTED FOR MOUNTING IN FURNITURE
- 15A





#### AC POWER & DATA CONNECTIVITY SOLUTION

M-POWER-4T-ASAR-SS8B

Specs:

# Distributed by



Mormax Company, Inc.

8 Westchester Plaza

Elmsford, NY 10523

<u>&</u>

914-699-0101

sales@mormax.com mormax.com

TOP

1.381" (35.082mm)

# Modules/Ports:

A Tamper Resistant AC Receptacle

S USB-C (25W High Speed Charging Port)

R Switched AC (Rocker Switch)