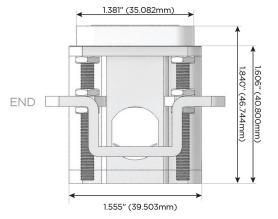

arging Port)
- R Switched AC (Rocker Switch)
- D Dimmer Switch

#### Plug:

Supplied with Low Profile Flat 45° Angle 120 VAC Plug

Optional Standard Straight 120 VAC Plug

Optional Straight 120 VAC Pass-through Plug

- CLEAN, COMPACT DESIGN
- STREAMLINED
- LOW PROFILE
- SIDE-EXITING CORDS
- PLUG & PLAY
- 6' AC CORD & PLUG (FLAT PLUG STANDARD)
- CUSTOMIZABLE CONFIGURATIONS AND FINISHES
- UL LISTED FOR MOUNTING IN FURNITURE
- 15A





#### AC POWER & DATA CONNECTIVITY SOLUTION

M-POWER-4T-ASAR-SS8B

Specs:

# Distributed by



Mormax Company, Inc.

8 Westchester Plaza

Elmsford, NY 10523

<u>&</u>

914-699-0101

sales@mormax.com mormax.com

TOP

1.381" (35.082mm)

# Modules/Ports:

A Tamper Resistant AC Receptacle

S USB-C (25W High Speed Charging Port)

R Switched AC (Rocker Switch)