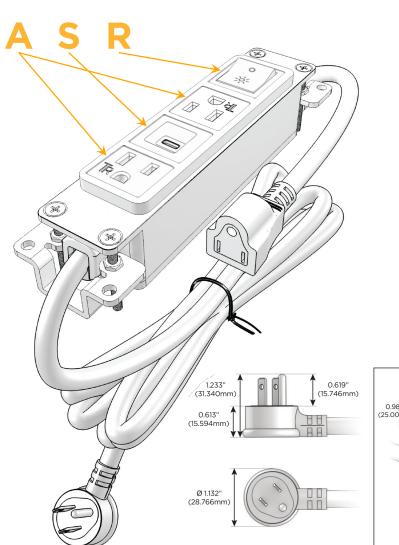

### **Module/Port Options:**

- A Tamper Resistant AC Receptacle
- E USB-A & USB-C (20W)
- M Double USB-A (Fast Charging Ports 18W)
- H HDMI
- 6 CAT 6
- 12 RJ 12
- X Switched AC
- Y 3-Way Switch (Low Voltage)
- V USB-C (45W High Speed Charging Port)
- S USB-C (25W High Speed Charging Port)
- R Switched AC (Rocker Switch)
- D Dimmer Switch

#### Plug:

Supplied with Low Profile Flat 45° Angle 120 VAC Plug

Optional Standard Straight 120 VAC Plug

Optional Straight 120 VAC Pass-through Plug

- CLEAN, COMPACT DESIGN
- STREAMLINED
- LOW PROFILE
- SIDE-EXITING CORDS
- PLUG & PLAY
- 6' AC CORD & PLUG (FLAT PLUG STANDARD)
- CUSTOMIZABLE CONFIGURATIONS AND FINISHES
- UL LISTED FOR MOUNTING IN FURNITURE
- 15A

# Modules/Ports:

A Tamper Resistant AC Receptacle

S USB-C (25W High Speed Charging Port)

R Switched AC (Rocker Switch)