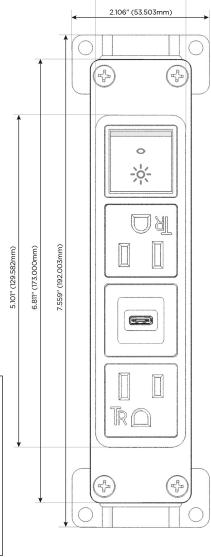

### **Module/Port Options:**

- A Tamper Resistant AC Receptacle
- E USB-A & USB-C (20W)
- M Double USB-A (Fast Charging Ports 18W)
- H HDMI
- 6 CAT 6
- 12 RJ 12
- X Switched AC
- Y 3-Way Switch (Low Voltage)
- V USB-C (45W High Speed Charging Port)
- S USB-C (25W High Speed Charging Port)
- R Switched AC (Rocker Switch)
- D Dimmer Switch

# Modules/Ports:

A Tamper Resistant AC Receptacle

S USB-C (25W High Speed Charging Port)

R Switched AC (Rocker Switch)