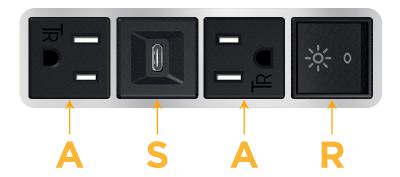

# Modules/Ports:

A Tamper Resistant AC Receptacle

S USB-C (25W High Speed Charging Port)

R Switched AC (Rocker Switch)