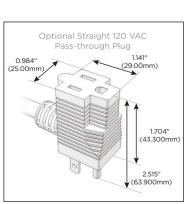

#### Plug:

Supplied with Low Profile Flat 45° Angle 120 VAC Plug

Optional Standard Straight 120 VAC Plug

Optional Straight 120 VAC Pass-through Plug

- CLEAN, COMPACT DESIGN
- STREAMLINED
- LOW PROFILE
- SIDE-EXITING CORDS
- PLUG & PLAY
- 6' AC CORD & PLUG (FLAT PLUG STANDARD)
- CUSTOMIZABLE CONFIGURATIONS AND FINISHES
- UL LISTED FOR MOUNTING IN FURNITURE
- 15A