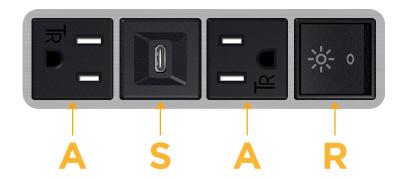

## Specs: Modules/Ports:

- A Tamper Resistant AC Receptacle
- S USB-C (25W High Speed Charging Port)
- R Switched AC (Rocker Switch)