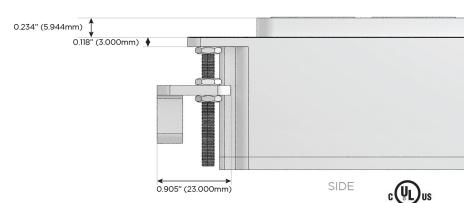

#### Plug:

Supplied with Low Profile Flat 45° Angle 120 VAC Plug

Optional Standard Straight 120 VAC Plug

Optional Straight 120 VAC Pass-through Plug

- CLEAN, COMPACT DESIGN
- **STREAMLINED**
- **LOW PROFILE**
- SIDE-EXITING CORDS
- **PLUG & PLAY**
- 6' AC CORD & PLUG (FLAT PLUG STANDARD)
- **CUSTOMIZABLE CONFIGURATIONS AND FINISHES**
- **UL LISTED FOR MOUNTING IN FURNITURE**
- 15A