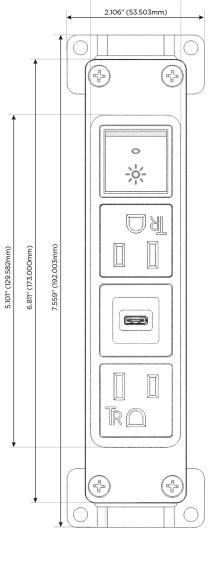

## Specs: Modules/Ports:

- A Tamper Resistant AC Receptacle
- S USB-C (25W High Speed Charging Port)
- R Switched AC (Rocker Switch)