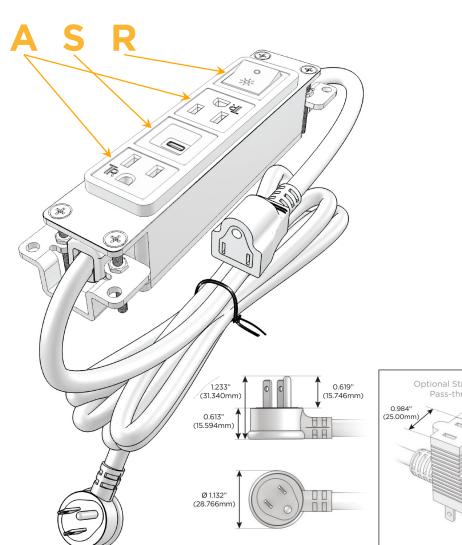

#### Plug:

Supplied with Low Profile Flat 45° Angle 120 VAC Plug

Optional Standard Straight 120 VAC Plug

Optional Straight 120 VAC Pass-through Plug

- CLEAN, COMPACT DESIGN
- **STREAMLINED**
- **LOW PROFILE**
- SIDE-EXITING CORDS
- **PLUG & PLAY**
- 6' AC CORD & PLUG (FLAT PLUG STANDARD)
- **CUSTOMIZABLE CONFIGURATIONS AND FINISHES**
- **UL LISTED FOR MOUNTING IN FURNITURE**
- 15A

## Specs: Modules/Ports:

- A Tamper Resistant AC Receptacle
- S USB-C (25W High Speed Charging Port)
- R Switched AC (Rocker Switch)