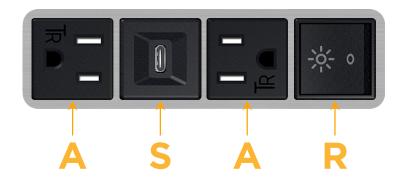

# Modules/Ports:

- A Tamper Resistant AC Receptacle
- S USB-C (25W High Speed Charging Port)
- R Switched AC (Rocker Switch)