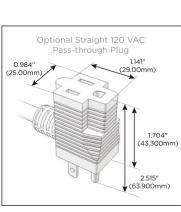

### Plug:

Supplied with Low Profile Flat 45° Angle 120 VAC Plug

Optional Standard Straight 120 VAC Plug

Optional Straight 120 VAC Pass-through Plug

- · CLEAN, COMPACT DESIGN
- STREAMLINED
- LOW PROFILE
- SIDE-EXITING CORDS
- PLUG & PLAY
- 6' AC CORD & PLUG (FLAT PLUG STANDARD)
- CUSTOMIZABLE CONFIGURATIONS AND FINISHES
- UL LISTED FOR MOUNTING IN FURNITURE
- 15A