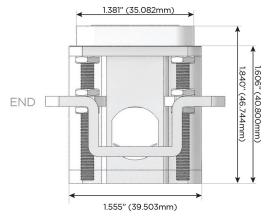

# Distributed by

Mormax Company, Inc.

<u>&</u>

914-699-0101

TOP

1.381" (35.082mm)

sales@mormax.com mormax.com

8 Westchester Plaza Elmsford, NY 10523