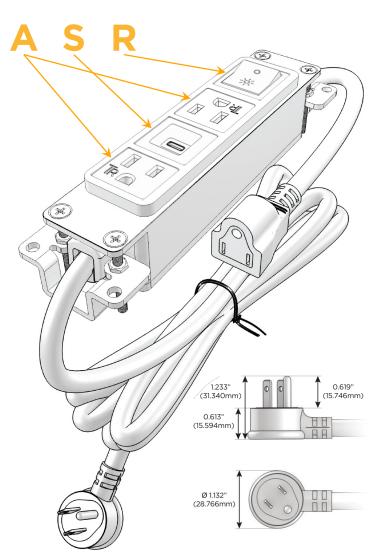

### Plug:

Supplied with Low Profile Flat 45° Angle 120 VAC Plug

Optional Standard Straight 120 VAC Plug

Optional Straight 120 VAC Pass-through Plug

- · CLEAN, COMPACT DESIGN
- STREAMLINED
- LOW PROFILE
- SIDE-EXITING CORDS
- PLUG & PLAY
- 6' AC CORD & PLUG (FLAT PLUG STANDARD)
- CUSTOMIZABLE CONFIGURATIONS AND FINISHES
- UL LISTED FOR MOUNTING IN FURNITURE
- 15A

# Modules/Ports:

- A Tamper Resistant AC Receptacle
- S USB-C (25W High Speed Charging Port)
- R Switched AC (Rocker Switch)