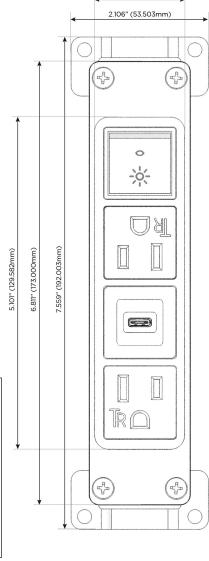

## **Module/Port Options:**

- A Tamper Resistant AC Receptacle
- E USB-A & USB-C (20W)
- M Double USB-A (Fast Charging Ports 18W)
- H HDMI
- 6 CAT 6
- 12 RJ 12
- X Switched AC
- Y 3-Way Switch (Low Voltage)
- V USB-C (45W High Speed Charging Port)
- S USB-C (25W High Speed Charging Port)
- R Switched AC (Rocker Switch)
- D Dimmer Switch

# Modules/Ports:

- A Tamper Resistant AC Receptacle
- S USB-C (25W High Speed Charging Port)
- R Switched AC (Rocker Switch)