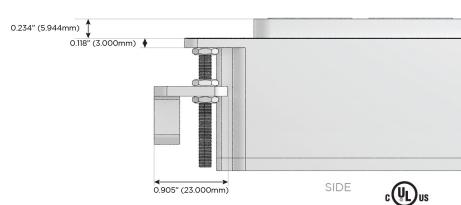

### AC POWER & DATA CONNECTIVITY SOLUTION

M-POWER-4T-ASAR-CUAB

Distributed by

Mormax Company, Inc.

914-699-0101

sales@mormax.com mormax.com

TOP

8 Westchester Plaza

Elmsford, NY 10523

**Modules/Ports:** 

Specs:

**Tamper Resistant AC Receptacle** 

USB-C (25W High Speed Charging Port)

Switched AC (Rocker Switch)

Ø 1.132" (28.766mm)