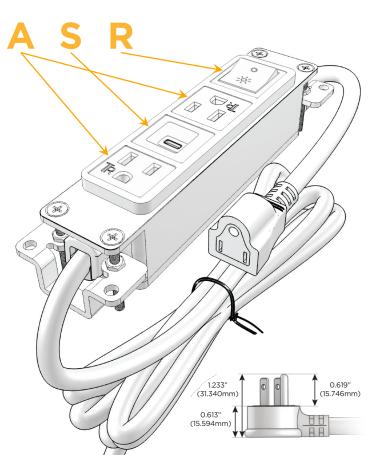

#### AC POWER & DATA CONNECTIVITY SOLUTION

M-POWER-4T-ASAR-CUAB

Distributed by

Mormax Company, Inc.

8 Westchester Plaza Elmsford, NY 10523

914-699-0101

sales@mormax.com mormax.com

Metro Light & Power's line of power & data solutions offers sophisticated design elements combined with greater ease of installation. Streamlined and low-profile, enhanced by side-exiting cords, our outlets advance the industry with their cutting edge look and feel. We believe flexibility is key, and we provide a variety of mounting options, including the ability to mount in limited spaces. Our outlets are available in many finishes and configurations, in addition to a custom color and finish capability for our clients.

# **Module/Port Options:**

- **Tamper Resistant AC Receptacle**
- USB-A & USB-C (20W)
- Double USB-A (Fast Charging Ports 18W)
- **HDMI**
- CAT 6
- **RJ 12**
- Switched AC
- 3-Way Switch (Low Voltage)
- V USB-C (45W High Speed Charging Port)
- USB-C (25W High Speed Charging Port)
- R Switched AC (Rocker Switch)
- D Dimmer Switch

### Plug:

Supplied with Low Profile Flat 45° Angle 120 VAC Plug

Optional Standard Straight 120 VAC Plug

Optional Straight 120 VAC Pass-through Plug

- CLEAN, COMPACT DESIGN
- **STREAMLINED**
- **LOW PROFILE**
- SIDE-EXITING CORDS
- **PLUG & PLAY**
- 6' AC CORD & PLUG (FLAT PLUG STANDARD)
- **CUSTOMIZABLE CONFIGURATIONS AND FINISHES**
- **UL LISTED FOR MOUNTING IN FURNITURE**
- 15A

Elmsford, NY 10523

**Modules/Ports:** 

Specs:

**Tamper Resistant AC Receptacle** 

USB-C (25W High Speed Charging Port)

Switched AC (Rocker Switch)

Ø 1.132" (28.766mm)