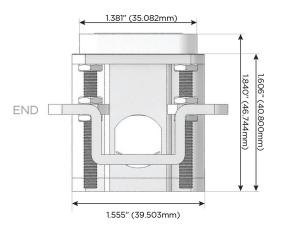

### AC POWER & DATA CONNECTIVITY SOLUTION

M-POWER-4T-ASAR-CUAB

Distributed by

Mormax Company, Inc.

914-699-0101

sales@mormax.com mormax.com

TOP

8 Westchester Plaza

Elmsford, NY 10523

**Modules/Ports:** 

Specs:

**Tamper Resistant AC Receptacle** 

USB-C (25W High Speed Charging Port)

Switched AC (Rocker Switch)

Ø 1.132" (28.766mm)