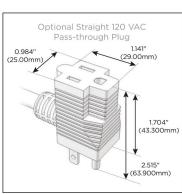

### Plug:

Supplied with Low Profile Flat 45° Angle 120 VAC Plug

Optional Standard Straight 120 VAC Plug

Optional Straight 120 VAC Pass-through Plug

- CLEAN, COMPACT DESIGN
- **STREAMLINED**
- **LOW PROFILE**
- SIDE-EXITING CORDS
- **PLUG & PLAY**
- 6' AC CORD & PLUG (FLAT PLUG STANDARD)
- **CUSTOMIZABLE CONFIGURATIONS AND FINISHES**
- **UL LISTED FOR MOUNTING IN FURNITURE**
- 15A