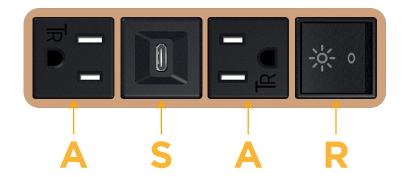

# **Module/Port Options:**

- **Tamper Resistant AC Receptacle**
- USB-A & USB-C (20W)
- Double USB-A (Fast Charging Ports 18W)
- **HDMI**
- CAT 6
- **RJ 12**
- Switched AC
- 3-Way Switch (Low Voltage)
- V USB-C (45W High Speed Charging Port)
- USB-C (25W High Speed Charging Port)
- R Switched AC (Rocker Switch)
- D Dimmer Switch

Elmsford, NY 10523

**Modules/Ports:** 

Specs:

**Tamper Resistant AC Receptacle** 

USB-C (25W High Speed Charging Port)

Switched AC (Rocker Switch)

Ø 1.132" (28.766mm)