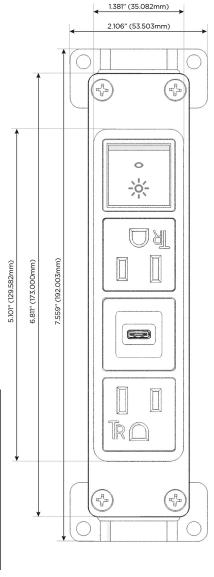

# **Module/Port Options:**

- **Tamper Resistant AC Receptacle**
- USB-A & USB-C (20W)
- Double USB-A (Fast Charging Ports 18W)
- **HDMI**
- CAT 6
- **RJ 12**
- Switched AC
- 3-Way Switch (Low Voltage)
- V USB-C (45W High Speed Charging Port)
- USB-C (25W High Speed Charging Port)
- R Switched AC (Rocker Switch)
- D Dimmer Switch

Elmsford, NY 10523

**Modules/Ports:** 

Specs:

**Tamper Resistant AC Receptacle** 

USB-C (25W High Speed Charging Port)

Switched AC (Rocker Switch)

Ø 1.132" (28.766mm)