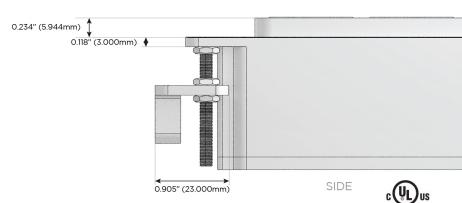

### AC POWER & DATA CONNECTIVITY SOLUTION

M-POWER-4T-ASAR-CB

Specs:

Distributed by

Mormax Company, Inc.

914-699-0101

TOP

8 Westchester Plaza Elmsford, NY 10523 sales@mormax.com
mormax.com

Modules/Ports:

A Tamper Resistant AC Receptacle

S USB-C (25W High Speed Charging Port)

R Switched AC (Rocker Switch)