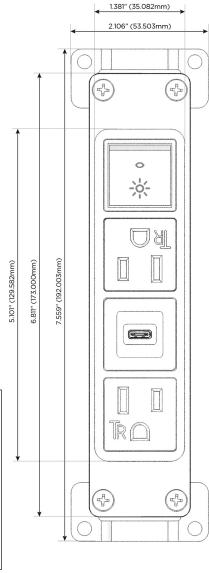

# **Module/Port Options:**

- A Tamper Resistant AC Receptacle
- E USB-A & USB-C (20W)
- M Double USB-A (Fast Charging Ports 18W)
- H HDMI
- 6 CAT 6
- 12 RJ 12
- X Switched AC
- Y 3-Way Switch (Low Voltage)
- V USB-C (45W High Speed Charging Port)
- S USB-C (25W High Speed Charging Port)
- R Switched AC (Rocker Switch)
- D Dimmer Switch

Modules/Ports:

A Tamper Resistant AC Receptacle

S USB-C (25W High Speed Charging Port)

R Switched AC (Rocker Switch)