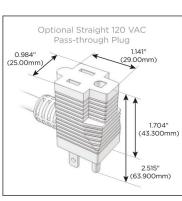

## Plug:

Supplied with Low Profile Flat 45° Angle 120 VAC Plug

Optional Standard Straight 120 VAC Plug

Optional Straight 120 VAC Pass-through Plug

- · CLEAN, COMPACT DESIGN
- STREAMLINED
- LOW PROFILE
- SIDE-EXITING CORDS
- PLUG & PLAY
- 6' AC CORD & PLUG (FLAT PLUG STANDARD)
- CUSTOMIZABLE CONFIGURATIONS AND FINISHES
- UL LISTED FOR MOUNTING IN FURNITURE
- 15A