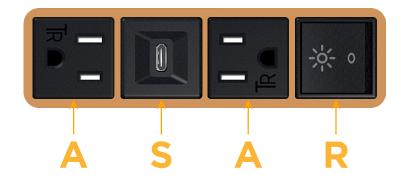

# **Module/Port Options:**

- A Tamper Resistant AC Receptacle
- E USB-A & USB-C (20W)
- M Double USB-A (Fast Charging Ports 18W)
- H HDMI
- 6 CAT 6
- 12 RJ 12
- X Switched AC
- Y 3-Way Switch (Low Voltage)
- V USB-C (45W High Speed Charging Port)
- S USB-C (25W High Speed Charging Port)
- R Switched AC (Rocker Switch)
- D Dimmer Switch

Modules/Ports:

A Tamper Resistant AC Receptacle

S USB-C (25W High Speed Charging Port)

R Switched AC (Rocker Switch)