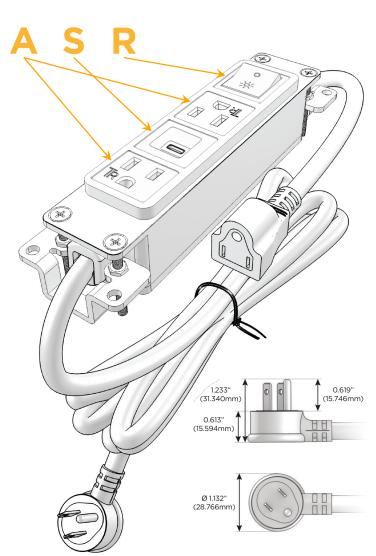

# **Module/Port Options:**

- A Tamper Resistant AC Receptacle
- E USB-A & USB-C (20W)
- M Double USB-A (Fast Charging Ports 18W)
- H HDMI
- 6 CAT 6
- 12 RJ 12
- X Switched AC
- Y 3-Way Switch (Low Voltage)
- V USB-C (45W High Speed Charging Port)
- S USB-C (25W High Speed Charging Port)
- R Switched AC (Rocker Switch)
- D Dimmer Switch

## Plug:

Supplied with Low Profile Flat 45° Angle 120 VAC Plug

Optional Standard Straight 120 VAC Plug

Optional Straight 120 VAC Pass-through Plug

- · CLEAN, COMPACT DESIGN
- STREAMLINED
- LOW PROFILE
- SIDE-EXITING CORDS
- PLUG & PLAY
- 6' AC CORD & PLUG (FLAT PLUG STANDARD)
- CUSTOMIZABLE CONFIGURATIONS AND FINISHES
- UL LISTED FOR MOUNTING IN FURNITURE
- 15A

Modules/Ports:

A Tamper Resistant AC Receptacle

S USB-C (25W High Speed Charging Port)

R Switched AC (Rocker Switch)