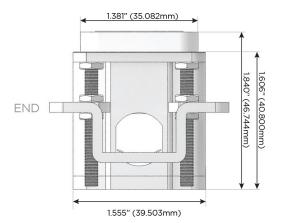

### AC POWER & DATA CONNECTIVITY SOLUTION

M-POWER-4T-ASAR-CB

Specs:

Distributed by

Mormax Company, Inc.

914-699-0101

TOP

8 Westchester Plaza Elmsford, NY 10523 sales@mormax.com
mormax.com

Modules/Ports:

A Tamper Resistant AC Receptacle

S USB-C (25W High Speed Charging Port)

R Switched AC (Rocker Switch)