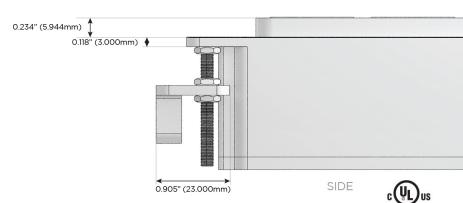

C (Rocker Switch)
- D Dimmer Switch

### Plug:

Supplied with Low Profile Flat 45° Angle 120 VAC Plug

Optional Standard Straight 120 VAC Plug

Optional Straight 120 VAC Pass-through Plug

- CLEAN, COMPACT DESIGN
- STREAMLINED
- LOW PROFILE
- SIDE-EXITING CORDS
- PLUG & PLAY
- 6' AC CORD & PLUG (FLAT PLUG STANDARD)
- CUSTOMIZABLE CONFIGURATIONS AND FINISHES
- UL LISTED FOR MOUNTING IN FURNITURE
- 15A





#### AC POWER & DATA CONNECTIVITY SOLUTION

M-POWER-4T-ASAR-BZAB

# Distributed by



Mormax Company, Inc.

©

914-699-0101

sales@mormax.com
mormax.com

TOP

1.381" (35.082mm)

NNECTIVITY SOLUTION 8 Westchester Plaza
-BZAB Elmsford, NY 10523

Specs:

# **Modules/Ports:**

- A Tamper Resistant AC Receptacle
- S USB-C (25W High Speed Charging Port)
- R Switched AC (Rocker Switch)