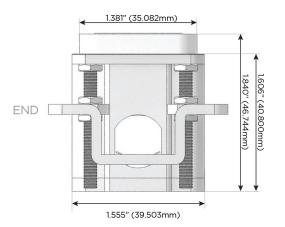

# Distributed by

Mormax Company, Inc.

©

914-699-0101

sales@mormax.com
mormax.com

TOP

1.381" (35.082mm)

NNECTIVITY SOLUTION 8 Westchester Plaza
-BZAB Elmsford, NY 10523