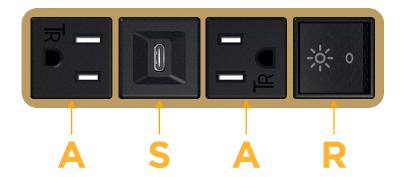

# **Modules/Ports:**

- A Tamper Resistant AC Receptacle
- S USB-C (25W High Speed Charging Port)
- R Switched AC (Rocker Switch)