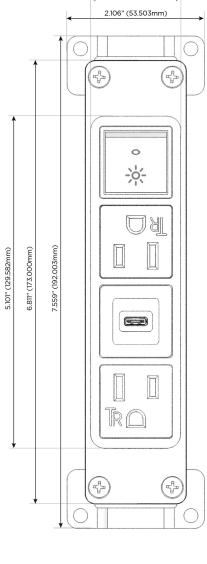

# **Modules/Ports:**

- A Tamper Resistant AC Receptacle
- S USB-C (25W High Speed Charging Port)
- R Switched AC (Rocker Switch)