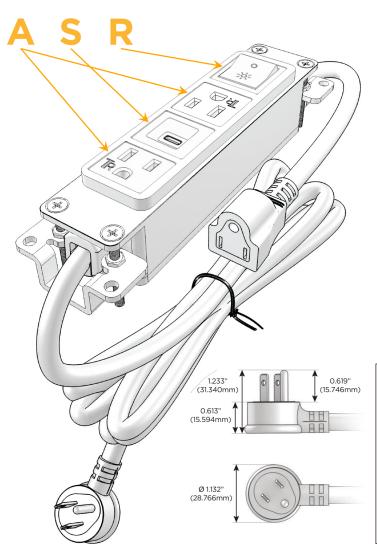

### Plug:

Supplied with Low Profile Flat 45° Angle 120 VAC Plug

Optional Standard Straight 120 VAC Plug

Optional Straight 120 VAC Pass-through Plug

- CLEAN, COMPACT DESIGN
- STREAMLINED
- LOW PROFILE
- SIDE-EXITING CORDS
- PLUG & PLAY
- 6' AC CORD & PLUG (FLAT PLUG STANDARD)
- CUSTOMIZABLE CONFIGURATIONS AND FINISHES
- UL LISTED FOR MOUNTING IN FURNITURE
- 15A

# **Modules/Ports:**

- A Tamper Resistant AC Receptacle
- S USB-C (25W High Speed Charging Port)
- R Switched AC (Rocker Switch)