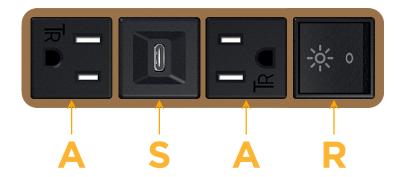

### **Module/Port Options:**

- **Tamper Resistant AC Receptacle**
- USB-A & USB-C (20W)
- Double USB-A (Fast Charging Ports 18W)
- **HDMI**
- CAT 6
- **RJ 12**
- Switched AC
- 3-Way Switch (Low Voltage)
- V USB-C (45W High Speed Charging Port)
- USB-C (25W High Speed Charging Port)
- R Switched AC (Rocker Switch)
- D Dimmer Switch

## **Modules/Ports:**

- **Tamper Resistant AC Receptacle**
- USB-C (25W High Speed Charging Port)
- Switched AC (Rocker Switch)