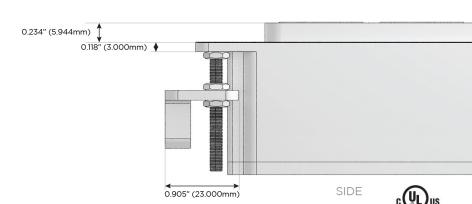

witched AC (Rocker Switch)
- D Dimmer Switch

#### Plug:

Supplied with Low Profile Flat 45° Angle 120 VAC Plug

Optional Standard Straight 120 VAC Plug

Optional Straight 120 VAC Pass-through Plug

- CLEAN, COMPACT DESIGN
- **STREAMLINED**
- **LOW PROFILE**
- SIDE-EXITING CORDS
- **PLUG & PLAY**
- 6' AC CORD & PLUG (FLAT PLUG STANDARD)
- **CUSTOMIZABLE CONFIGURATIONS AND FINISHES**
- **UL LISTED FOR MOUNTING IN FURNITURE**
- 15A





#### AC POWER & DATA CONNECTIVITY SOLUTION

M-POWER-4T-ASAR-BZ5AB

Specs:

# Distributed by



Mormax Company, Inc. 8 Westchester Plaza

Elmsford, NY 10523

914-699-0101

TOP

1.381" (35.082mm)

mormax.com

sales@mormax.com

## **Modules/Ports:**

- **Tamper Resistant AC Receptacle**
- USB-C (25W High Speed Charging Port)
- Switched AC (Rocker Switch)