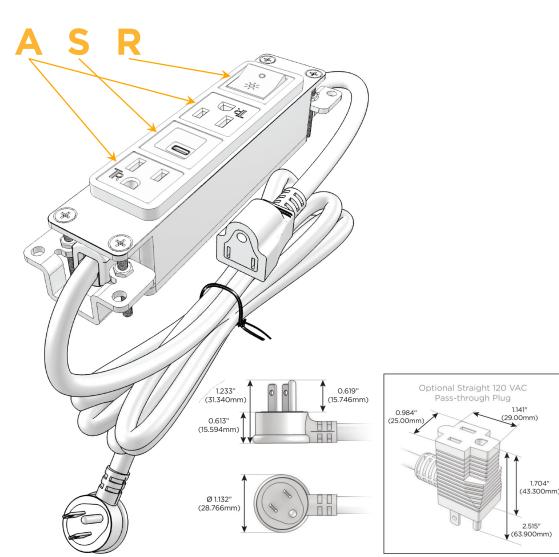

#### AC POWER & DATA CONNECTIVITY SOLUTION

M-POWER-4T-ASAR-BZ5AB

Distributed by

Mormax Company, Inc.

8 Westchester Plaza Elmsford, NY 10523

914-699-0101

sales@mormax.com mormax.com

Metro Light & Power's line of power & data solutions offers sophisticated design elements combined with greater ease of installation. Streamlined and low-profile, enhanced by side-exiting cords, our outlets advance the industry with their cutting edge look and feel. We believe flexibility is key, and we provide a variety of mounting options, including the ability to mount in limited spaces. Our outlets are available in many finishes and configurations, in addition to a custom color and finish capability for our clients.

#### Plug:

Supplied with Low Profile Flat 45° Angle 120 VAC Plug

Optional Standard Straight 120 VAC Plug

Optional Straight 120 VAC Pass-through Plug

- CLEAN, COMPACT DESIGN
- **STREAMLINED**
- **LOW PROFILE**
- SIDE-EXITING CORDS
- **PLUG & PLAY**
- 6' AC CORD & PLUG (FLAT PLUG STANDARD)
- **CUSTOMIZABLE CONFIGURATIONS AND FINISHES**
- **UL LISTED FOR MOUNTING IN FURNITURE**
- 15A