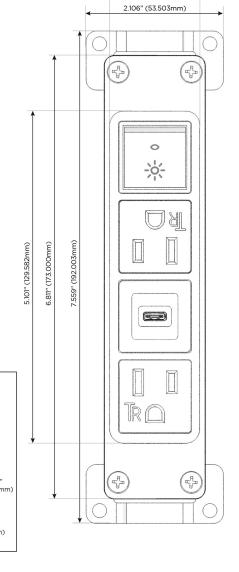

### **Module/Port Options:**

- **Tamper Resistant AC Receptacle**
- USB-A & USB-C (20W)
- Double USB-A (Fast Charging Ports 18W)
- **HDMI**
- CAT 6
- **RJ 12**
- Switched AC
- 3-Way Switch (Low Voltage)
- V USB-C (45W High Speed Charging Port)
- USB-C (25W High Speed Charging Port)
- R Switched AC (Rocker Switch)
- D Dimmer Switch

## **Modules/Ports:**

- **Tamper Resistant AC Receptacle**
- USB-C (25W High Speed Charging Port)
- Switched AC (Rocker Switch)