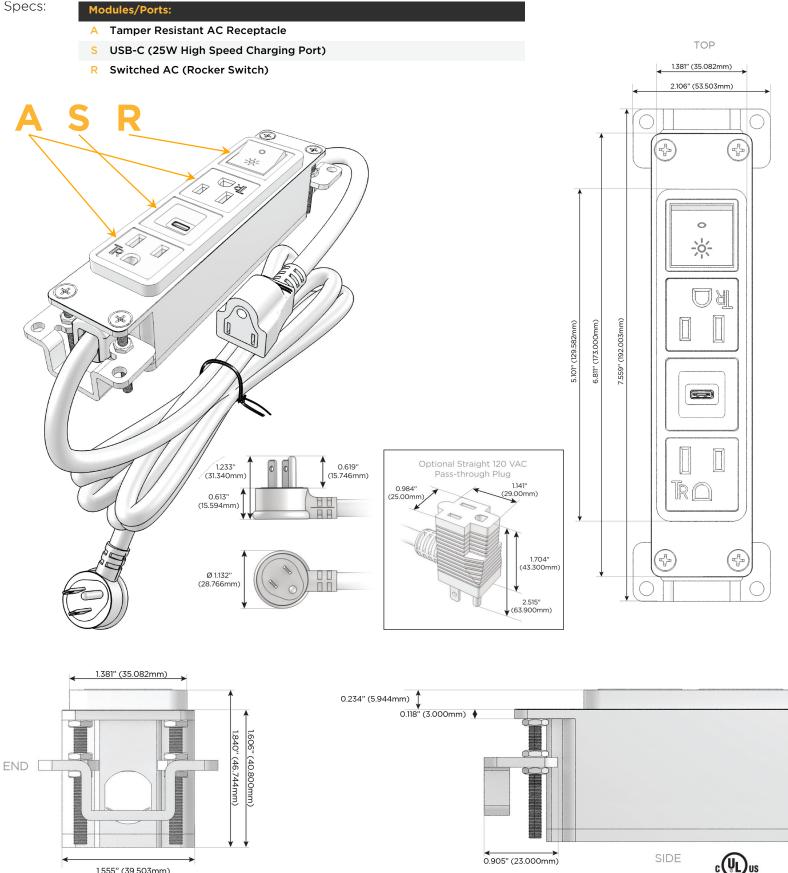

### Module/Port Options:

- A Tamper Resistant AC Receptacle
- E USB-A & USB-C (20W)
- M Double USB-A (Fast Charging Ports 18W)
- H HDMI
- 6 CAT 6
- 12 RJ 12
- X Switched AC
- Y 3-Way Switch (Low Voltage)
- V USB-C (45W High Speed Charging Port)
- S USB-C (25W High Speed Charging Port)
- R Switched AC (Rocker Switch)
- D Dimmer Switch

### Plug:

Supplied with Low Profile Flat 45° Angle 120 VAC Plug

Optional Standard Straight 120 VAC Plug

Optional Straight 120 VAC Pass-through Plug

- CLEAN, COMPACT DESIGN
- STREAMLINED
- LOW PROFILE
- SIDE-EXITING CORDS
- PLUG & PLAY
- 6' AC CORD & PLUG (FLAT PLUG STANDARD)
- CUSTOMIZABLE CONFIGURATIONS AND FINISHES
- UL LISTED FOR MOUNTING IN FURNITURE
- 15A