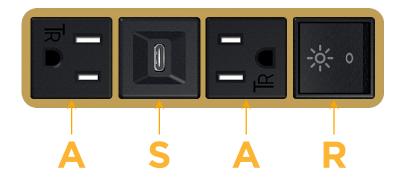

### Module/Port Options:

- A Tamper Resistant AC Receptacle
- E USB-A & USB-C (20W)
- M Double USB-A (Fast Charging Ports 18W)
- H HDMI
- 6 CAT 6
- 12 RJ 12
- X Switched AC
- Y 3-Way Switch (Low Voltage)
- V USB-C (45W High Speed Charging Port)
- S USB-C (25W High Speed Charging Port)
- R Switched AC (Rocker Switch)
- D Dimmer Switch