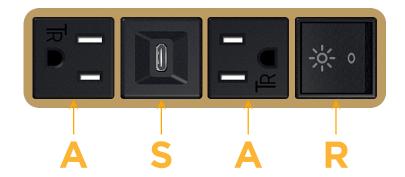

# **Module/Port Options:**

- A Tamper Resistant AC Receptacle
- E USB-A & USB-C (20W)
- M Double USB-A (Fast Charging Ports 18W)
- H HDMI
- 6 CAT 6
- 12 RJ 12
- X Switched AC
- Y 3-Way Switch (Low Voltage)
- V USB-C (45W High Speed Charging Port)
- S USB-C (25W High Speed Charging Port)
- R Switched AC (Rocker Switch)
- D Dimmer Switch

# Distributed by

Mormax Company, Inc.

914-699-0101

TOP

1.381" (35.082mm)

8 Westchester Plaza Elmsford, NY 10523 sales@mormax.com
mormax.com

Specs: Modules/Ports:

A Tamper Resistant AC Receptacle

S USB-C (25W High Speed Charging Port)

R Switched AC (Rocker Switch)