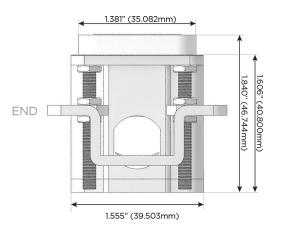

# Distributed by

Mormax Company, Inc.

914-699-0101

TOP

1.381" (35.082mm)

8 Westchester Plaza Elmsford, NY 10523 sales@mormax.com
mormax.com

Specs: Modules/Ports:

A Tamper Resistant AC Receptacle