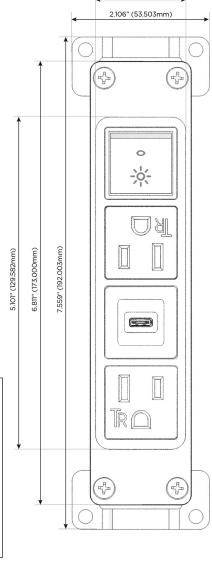

# **Module/Port Options:**

- A Tamper Resistant AC Receptacle
- E USB-A & USB-C (20W)
- M Double USB-A (Fast Charging Ports 18W)
- H HDMI
- 6 CAT 6
- 12 RJ 12
- X Switched AC
- Y 3-Way Switch (Low Voltage)
- V USB-C (45W High Speed Charging Port)
- S USB-C (25W High Speed Charging Port)
- R Switched AC (Rocker Switch)
- D Dimmer Switch

# Distributed by

Mormax Company, Inc.

914-699-0101

TOP

1.381" (35.082mm)

8 Westchester Plaza Elmsford, NY 10523 sales@mormax.com
mormax.com

Specs: Modules/Ports:

A Tamper Resistant AC Receptacle

S USB-C (25W High Speed Charging Port)

R Switched AC (Rocker Switch)