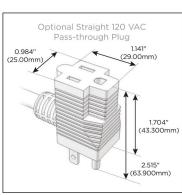

## Plug:

Supplied with Low Profile Flat 45° Angle 120 VAC Plug

Optional Standard Straight 120 VAC Plug

Optional Straight 120 VAC Pass-through Plug

- CLEAN, COMPACT DESIGN
- STREAMLINED
- LOW PROFILE
- SIDE-EXITING CORDS
- PLUG & PLAY
- 6' AC CORD & PLUG (FLAT PLUG STANDARD)
- CUSTOMIZABLE CONFIGURATIONS AND FINISHES
- UL LISTED FOR MOUNTING IN FURNITURE
- 15A