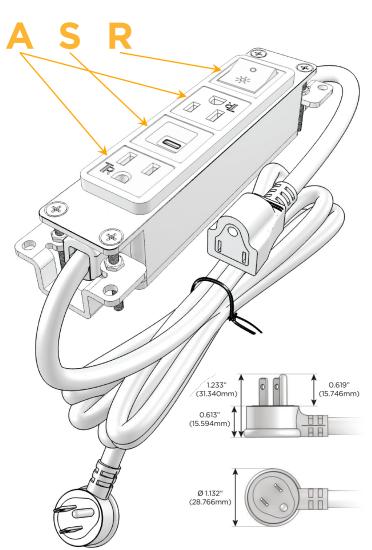

# **Module/Port Options:**

- A Tamper Resistant AC Receptacle
- E USB-A & USB-C (20W)
- M Double USB-A (Fast Charging Ports 18W)
- H HDMI
- 6 CAT 6
- 12 RJ 12
- X Switched AC
- Y 3-Way Switch (Low Voltage)
- V USB-C (45W High Speed Charging Port)
- S USB-C (25W High Speed Charging Port)
- R Switched AC (Rocker Switch)
- D Dimmer Switch

## Plug:

Supplied with Low Profile Flat 45° Angle 120 VAC Plug

Optional Standard Straight 120 VAC Plug

Optional Straight 120 VAC Pass-through Plug

- CLEAN, COMPACT DESIGN
- STREAMLINED
- LOW PROFILE
- SIDE-EXITING CORDS
- PLUG & PLAY
- 6' AC CORD & PLUG (FLAT PLUG STANDARD)
- CUSTOMIZABLE CONFIGURATIONS AND FINISHES
- UL LISTED FOR MOUNTING IN FURNITURE
- 15A

# Distributed by

Mormax Company, Inc.

914-699-0101

TOP

1.381" (35.082mm)

8 Westchester Plaza Elmsford, NY 10523 sales@mormax.com
mormax.com

Specs: Modules/Ports:

A Tamper Resistant AC Receptacle

S USB-C (25W High Speed Charging Port)

R Switched AC (Rocker Switch)