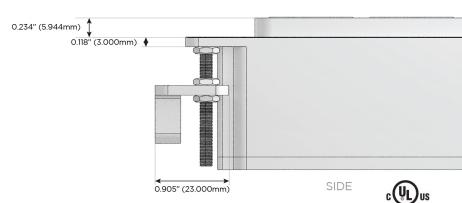

# Distributed by

Mormax Company, Inc.

914-699-0101

TOP

1.381" (35.082mm)

8 Westchester Plaza Elmsford, NY 10523 sales@mormax.com
mormax.com

Specs: Modules/Ports:

A Tamper Resistant AC Receptacle