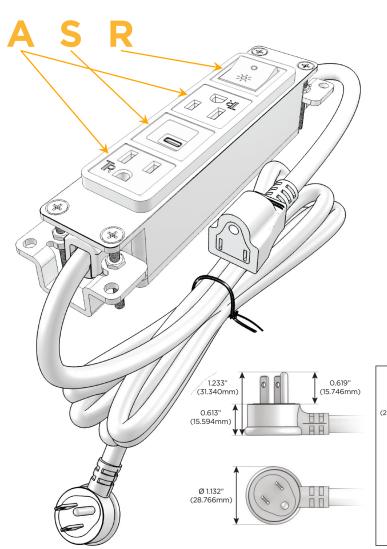

#### Plug:

Supplied with Low Profile Flat 45° Angle 120 VAC Plug

Optional Standard Straight 120 VAC Plug

Optional Straight 120 VAC Pass-through Plug

- · CLEAN, COMPACT DESIGN
- STREAMLINED
- LOW PROFILE
- SIDE-EXITING CORDS
- PLUG & PLAY
- 6' AC CORD & PLUG (FLAT PLUG STANDARD)
- CUSTOMIZABLE CONFIGURATIONS AND FINISHES
- UL LISTED FOR MOUNTING IN FURNITURE
- 15A

## **Modules/Ports:**

- A Tamper Resistant AC Receptacle
- S USB-C (25W High Speed Charging Port)
- R Switched AC (Rocker Switch)