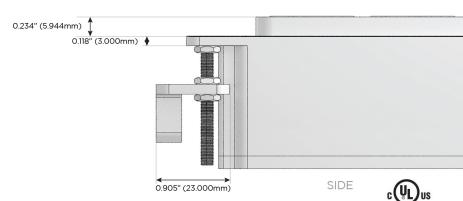

witched AC (Rocker Switch)
- D Dimmer Switch

#### Plug:

Supplied with Low Profile Flat 45° Angle 120 VAC Plug

Optional Standard Straight 120 VAC Plug

Optional Straight 120 VAC Pass-through Plug

- · CLEAN, COMPACT DESIGN
- STREAMLINED
- LOW PROFILE
- SIDE-EXITING CORDS
- PLUG & PLAY
- 6' AC CORD & PLUG (FLAT PLUG STANDARD)
- CUSTOMIZABLE CONFIGURATIONS AND FINISHES
- UL LISTED FOR MOUNTING IN FURNITURE
- 15A





#### AC POWER & DATA CONNECTIVITY SOLUTION

M-POWER-4T-ASAR-BB

Specs:

# Distributed by



Mormax Company, Inc.
8 Westchester Plaza

Elmsford, NY 10523

8

914-699-0101

sales@mormax.com mormax.com

TOP

1.381" (35.082mm)

Madulas/Barts

## **Modules/Ports:**

- A Tamper Resistant AC Receptacle
- S USB-C (25W High Speed Charging Port)
- R Switched AC (Rocker Switch)