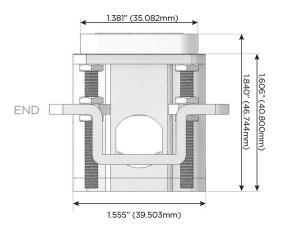

# Distributed by

Mormax Company, Inc.
8 Westchester Plaza

Elmsford, NY 10523

8

914-699-0101

sales@mormax.com mormax.com

TOP

1.381" (35.082mm)