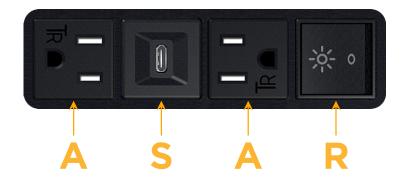

## **Modules/Ports:**

- A Tamper Resistant AC Receptacle
- S USB-C (25W High Speed Charging Port)
- R Switched AC (Rocker Switch)