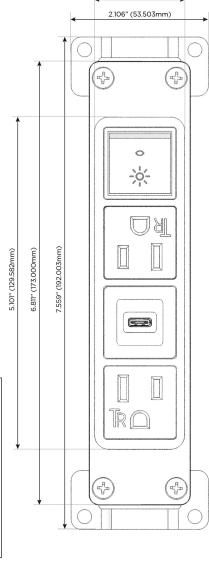

#### AC POWER & DATA CONNECTIVITY SOLUTION

M-POWER-4T-ASAR-BB

Specs:

# Distributed by

Mormax Company, Inc.
8 Westchester Plaza

Elmsford, NY 10523

8

914-699-0101

sales@mormax.com mormax.com

TOP

1.381" (35.082mm)