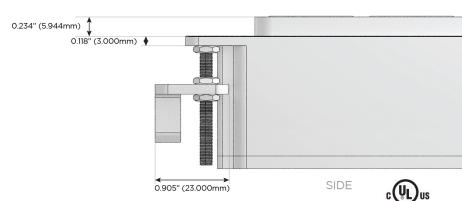

# Distributed by

Mormax Company, Inc.

<u>@</u>

914-699-0101

8 Westchester Plaza Elmsford, NY 10523 sales@mormax.com
mormax.com

TOP

1.381" (35.082mm)

Specs: