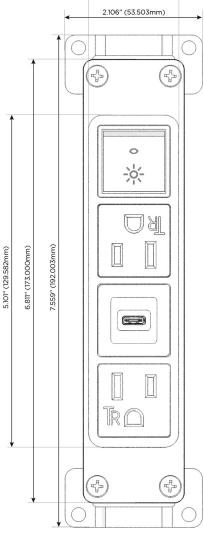

# Distributed by

Mormax Company, Inc.

<u>@</u>

914-699-0101

8 Westchester Plaza Elmsford, NY 10523 sales@mormax.com
mormax.com

TOP

1.381" (35.082mm)

Specs:

## **Modules/Ports:**

- A Tamper Resistant AC Receptacle
- S USB-C (25W High Speed Charging Port)
- R Switched AC (Rocker Switch)