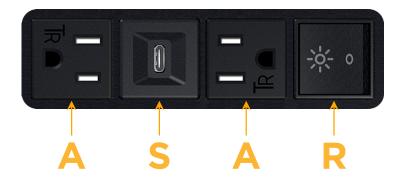

## **Modules/Ports:**

- A Tamper Resistant AC Receptacle
- S USB-C (25W High Speed Charging Port)
- R Switched AC (Rocker Switch)