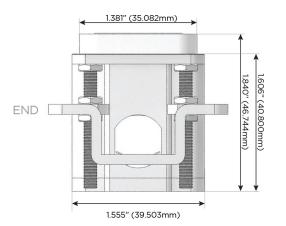

# Distributed by

Mormax Company, Inc.

<u>@</u>

914-699-0101

8 Westchester Plaza Elmsford, NY 10523 sales@mormax.com
mormax.com

TOP

1.381" (35.082mm)

Specs: