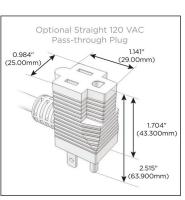

#### Plug:

Supplied with Low Profile Flat 45° Angle 120 VAC Plug

Optional Standard Straight 120 VAC Plug

Optional Straight 120 VAC Pass-through Plug

- CLEAN, COMPACT DESIGN
- **STREAMLINED**
- **LOW PROFILE**
- SIDE-EXITING CORDS
- **PLUG & PLAY**
- 6' AC CORD & PLUG (FLAT PLUG STANDARD)
- **CUSTOMIZABLE CONFIGURATIONS AND FINISHES**
- **UL LISTED FOR MOUNTING IN FURNITURE**
- 15A