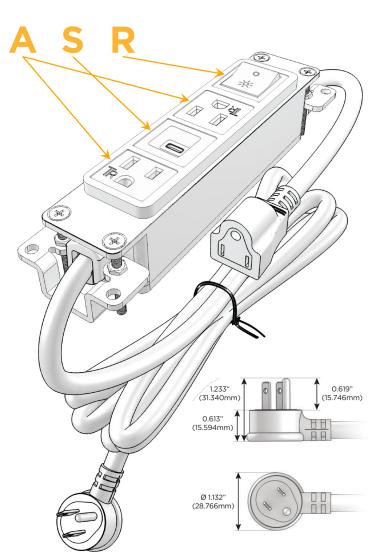

#### Plug:

Supplied with Low Profile Flat 45° Angle 120 VAC Plug

Optional Standard Straight 120 VAC Plug

Optional Straight 120 VAC Pass-through Plug

- CLEAN, COMPACT DESIGN
- **STREAMLINED**
- **LOW PROFILE**
- SIDE-EXITING CORDS
- **PLUG & PLAY**
- 6' AC CORD & PLUG (FLAT PLUG STANDARD)
- **CUSTOMIZABLE CONFIGURATIONS AND FINISHES**
- **UL LISTED FOR MOUNTING IN FURNITURE**
- 15A

# Distributed by

Mormax Company, Inc.

<u>@</u>

914-699-0101

8 Westchester Plaza Elmsford, NY 10523 sales@mormax.com
mormax.com

TOP

1.381" (35.082mm)

Specs:

## **Modules/Ports:**

- A Tamper Resistant AC Receptacle
- S USB-C (25W High Speed Charging Port)
- R Switched AC (Rocker Switch)