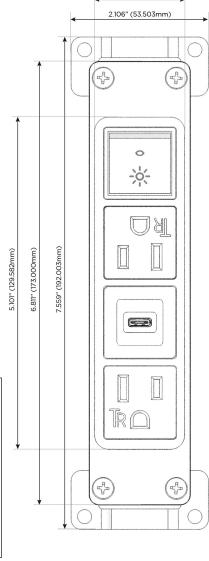

# **Modules/Ports:**

- A Tamper Resistant AC Receptacle
- S USB-C (25W High Speed Charging Port)
- R Switched AC (Rocker Switch)