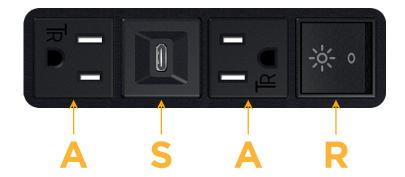

# **Modules/Ports:**

- A Tamper Resistant AC Receptacle
- S USB-C (25W High Speed Charging Port)
- R Switched AC (Rocker Switch)