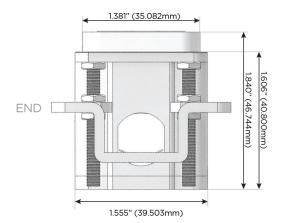

# Distributed by

Mormax Company, Inc.

914-699-0101

TOP

1.381" (35.082mm)

8 Westchester Plaza Elmsford, NY 10523 sales@mormax.com
mormax.com

Specs: