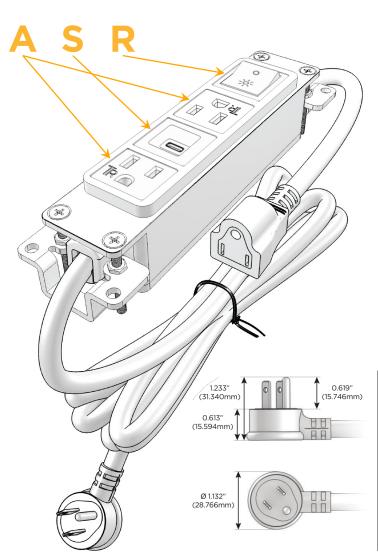

### Plug:

Supplied with Low Profile Flat 45° Angle 120 VAC Plug

Optional Standard Straight 120 VAC Plug

Optional Straight 120 VAC Pass-through Plug

- CLEAN, COMPACT DESIGN
- STREAMLINED
- LOW PROFILE
- SIDE-EXITING CORDS
- PLUG & PLAY
- 6' AC CORD & PLUG (FLAT PLUG STANDARD)
- CUSTOMIZABLE CONFIGURATIONS AND FINISHES
- UL LISTED FOR MOUNTING IN FURNITURE
- 15A

# **Modules/Ports:**

- A Tamper Resistant AC Receptacle
- S USB-C (25W High Speed Charging Port)
- R Switched AC (Rocker Switch)