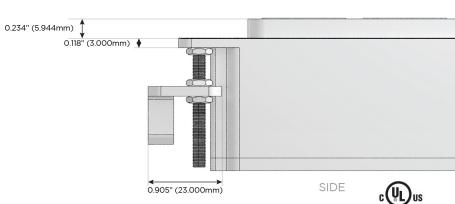

# Distributed by

Mormax Company, Inc.

914-699-0101

TOP

1.381" (35.082mm)

8 Westchester Plaza Elmsford, NY 10523 sales@mormax.com
mormax.com

Specs: