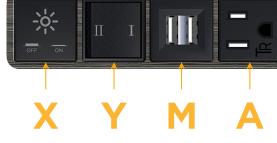

## Bezel Finish: **GUNMETAL (ABS)** Custom Finishes Available M-POWER-4T-AMYX-S3AB(2) Features: Module/Port Options: CLEAN, COMPACT DESIGN **Tamper Resistant AC Receptacle** Α STREAMLINED E USB-A & USB-C (20W) LOW PROFILE Double USB-A (Fast Charging Ports - 18W) M SIDE-EXITING CORDS H HDMI **PLUG & PLAY** CAT 6 6 12 RJ 12 Switched AC Х 3-Way Switch (Low Voltage) Y USB-C (45W High Speed Charging Port) V 15A USB-C (25W High Speed Charging Port) S Switched AC (Rocker Switch) D **Dimmer Switch** D Plug: Supplied with Low Profile Flat 45° Angle 120 VAC Plug **Optional Standard Straight 120 VAC Plug Optional Straight 120 VAC Pass-through Plug**