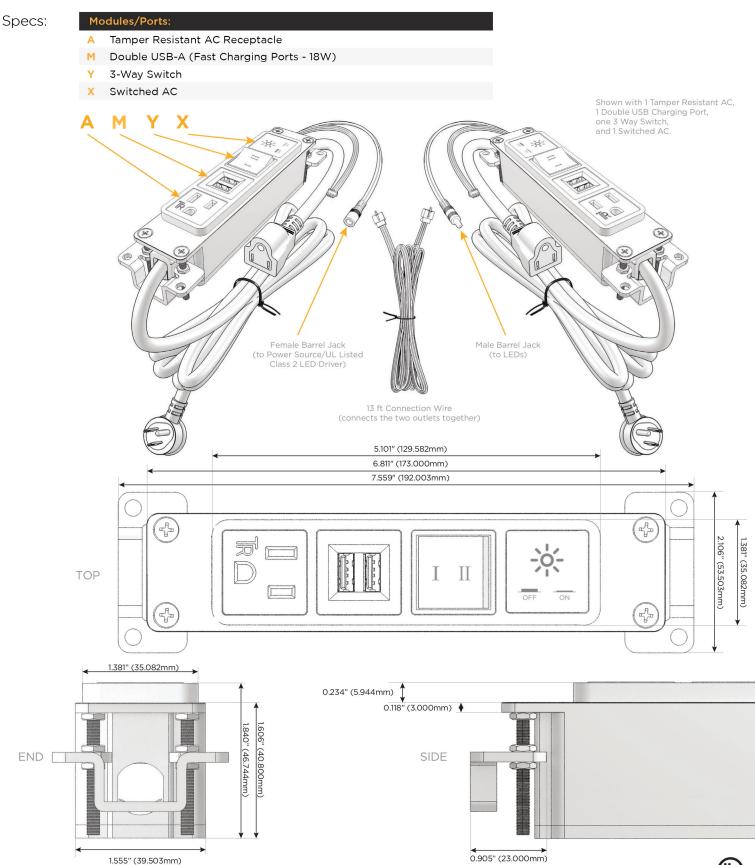

## Bezel Finish: **GUNMETAL (ABS)** Custom Finishes Available M-POWER-4T-AMYX-S3AB(2) Features: Module/Port Options: CLEAN, COMPACT DESIGN **Tamper Resistant AC Receptacle** Α STREAMLINED E USB-A & USB-C (20W) LOW PROFILE Double USB-A (Fast Charging Ports - 18W) M SIDE-EXITING CORDS H HDMI **PLUG & PLAY** CAT 6 6 12 RJ 12 Switched AC Х 3-Way Switch (Low Voltage) Y USB-C (45W High Speed Charging Port) V 15A USB-C (25W High Speed Charging Port) S Switched AC (Rocker Switch) D **Dimmer Switch** D Plug: Supplied with Low Profile Flat 45° Angle 120 VAC Plug **Optional Standard Straight 120 VAC Plug Optional Straight 120 VAC Pass-through Plug**

- 6' AC CORD & PLUG (FLAT PLUG STANDARD)
- CUSTOMIZABLE CONFIGURATIONS AND FINISHES
- UL LISTED FOR MOUNTING IN FURNITURE

UL LISTED AND APPROVED FOR USE ONLY WITH METRO LIGHT & POWER'S UL LISTED LEDS & CLASS 2 UL LISTED LED DRIVERS