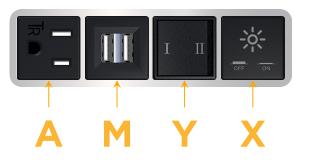

#### Features: Module/Port Options:

- **Tamper Resistant AC Receptacle** Α
- E USB-A & USB-C (20W)
- Double USB-A (Fast Charging Ports 18W) M
- H HDMI
- CAT 6 6
- 12 RJ 12
- Switched AC Х
- 3-Way Switch (Low Voltage) Y
- USB-C (45W High Speed Charging Port) V
- USB-C (25W High Speed Charging Port) S
- Switched AC (Rocker Switch) D
- **Dimmer Switch** D