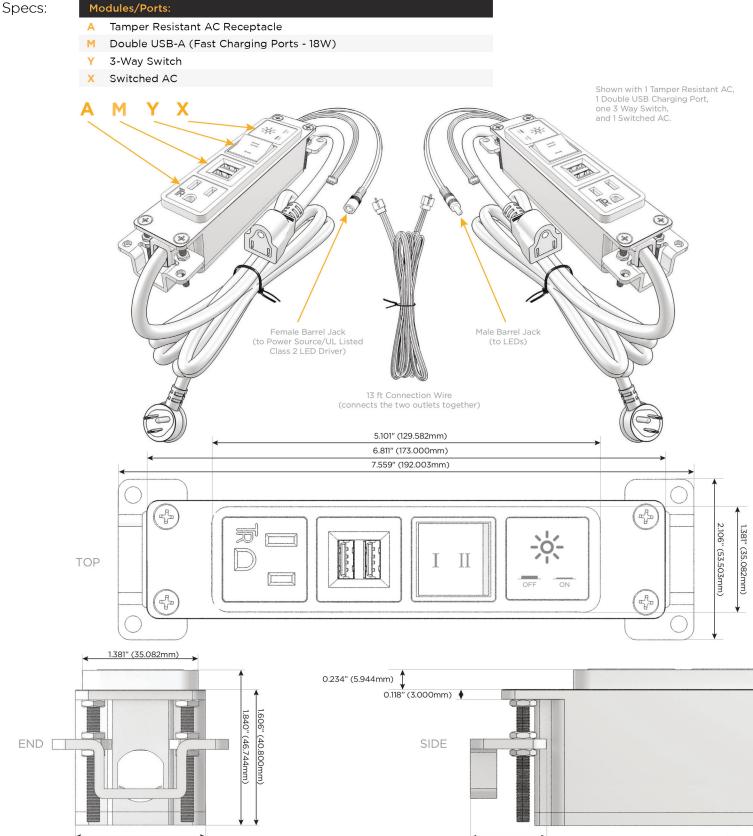

#### Features: Module/Port Options:

- **Tamper Resistant AC Receptacle** Α
- E USB-A & USB-C (20W)
- Double USB-A (Fast Charging Ports 18W) M
- H HDMI
- CAT 6 6
- 12 RJ 12
- Switched AC Х
- 3-Way Switch (Low Voltage) Y
- USB-C (45W High Speed Charging Port) V
- USB-C (25W High Speed Charging Port) S
- Switched AC (Rocker Switch) D
- **Dimmer Switch** D

### Plug:

Supplied with Low Profile Flat 45° Angle 120 VAC Plug

**Optional Standard Straight 120 VAC Plug** 

**Optional Straight 120 VAC Pass-through Plug** 

- CLEAN, COMPACT DESIGN
- STREAMLINED
- LOW PROFILE
- SIDE-EXITING CORDS
- **PLUG & PLAY**
- 6' AC CORD & PLUG (FLAT PLUG STANDARD)
- CUSTOMIZABLE CONFIGURATIONS AND FINISHES
- UL LISTED FOR MOUNTING IN FURNITURE
- 15A

UL LISTED AND APPROVED FOR USE ONLY WITH METRO LIGHT & POWER'S UL LISTED LEDS & CLASS 2 UL LISTED LED DRIVERS