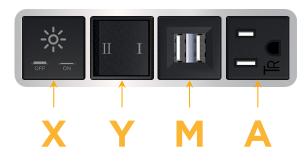

#### Features: Module/Port Options:

- **Tamper Resistant AC Receptacle** Α
- E USB-A & USB-C (20W)
- Double USB-A (Fast Charging Ports 18W) M
- H HDMI
- CAT 6 6
- 12 RJ 12
- Switched AC Х
- 3-Way Switch (Low Voltage) Y
- USB-C (45W High Speed Charging Port) V
- USB-C (25W High Speed Charging Port) S
- Switched AC (Rocker Switch) D
- **Dimmer Switch** D