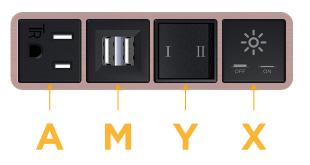

#### Features: Module/Port Options:

- **Tamper Resistant AC Receptacle** Α
- E USB-A & USB-C (20W)
- Double USB-A (Fast Charging Ports 18W) M
- H HDMI
- CAT 6 6
- 12 RJ 12
- Switched AC Х
- 3-Way Switch (Low Voltage) Y
- USB-C (45W High Speed Charging Port) V
- USB-C (25W High Speed Charging Port) S
- Switched AC (Rocker Switch) D
- **Dimmer Switch** D