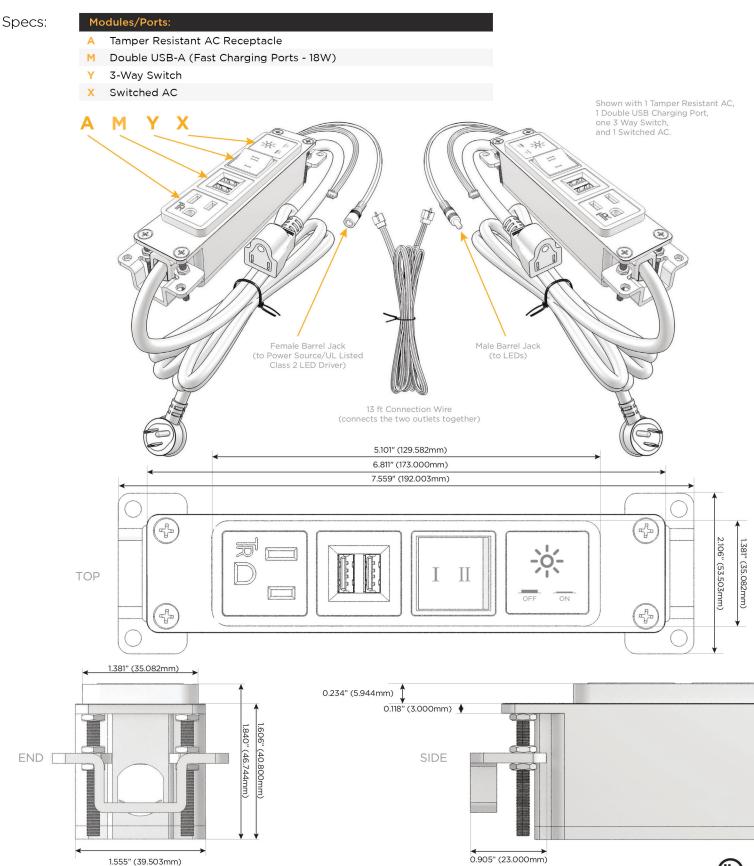

#### Features: Module/Port Options:

- **Tamper Resistant AC Receptacle** Α
- E USB-A & USB-C (20W)
- Double USB-A (Fast Charging Ports 18W) M
- H HDMI
- CAT 6 6
- 12 RJ 12
- Switched AC Х
- 3-Way Switch (Low Voltage) Y
- USB-C (45W High Speed Charging Port) V
- USB-C (25W High Speed Charging Port) S
- Switched AC (Rocker Switch) D
- **Dimmer Switch** D

### Plug:

Supplied with Low Profile Flat 45° Angle 120 VAC Plug

**Optional Standard Straight 120 VAC Plug** 

**Optional Straight 120 VAC Pass-through Plug** 

- CLEAN, COMPACT DESIGN
- STREAMLINED
- LOW PROFILE
- SIDE-EXITING CORDS
- **PLUG & PLAY**
- 6' AC CORD & PLUG (FLAT PLUG STANDARD)
- CUSTOMIZABLE CONFIGURATIONS AND FINISHES
- UL LISTED FOR MOUNTING IN FURNITURE
- 15A