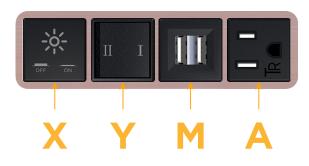

#### Features: Module/Port Options:

- **Tamper Resistant AC Receptacle** Α
- E USB-A & USB-C (20W)
- Double USB-A (Fast Charging Ports 18W) M
- H HDMI
- CAT 6 6
- 12 RJ 12
- Switched AC Х
- 3-Way Switch (Low Voltage) Y
- USB-C (45W High Speed Charging Port) V
- USB-C (25W High Speed Charging Port) S
- Switched AC (Rocker Switch) D
- **Dimmer Switch** D