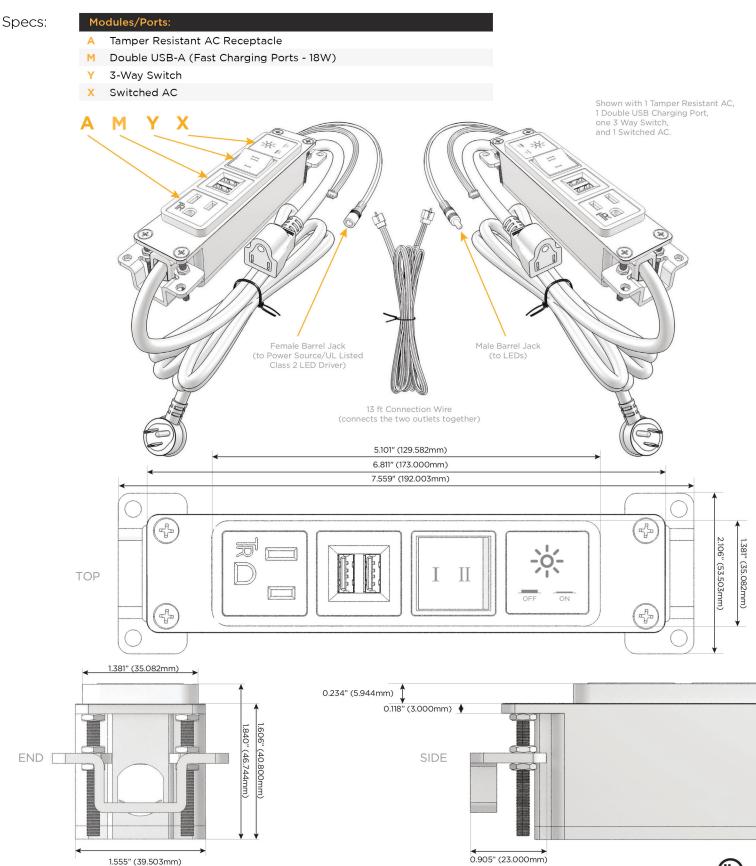

↑ UL LISTED AND APPROVED FOR USE ONLY WITH METRO LIGHT & POWER'S UL LISTED LEDS & CLASS 2 UL LISTED LED DRIVERS