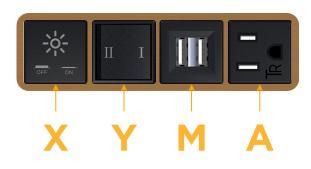

### Module/Port Options:

- A Tamper Resistant AC Receptacle
- E USB-A & USB-C (20W)
- M Double USB-A (Fast Charging Ports 18W)
- H HDMI
- 6 CAT 6
- 12 RJ 12
- X Switched AC
- Y 3-Way Switch (Low Voltage)
- V USB-C (45W High Speed Charging Port)
- S USB-C (25W High Speed Charging Port)
- R Switched AC (Rocker Switch)
- D Dimmer Switch