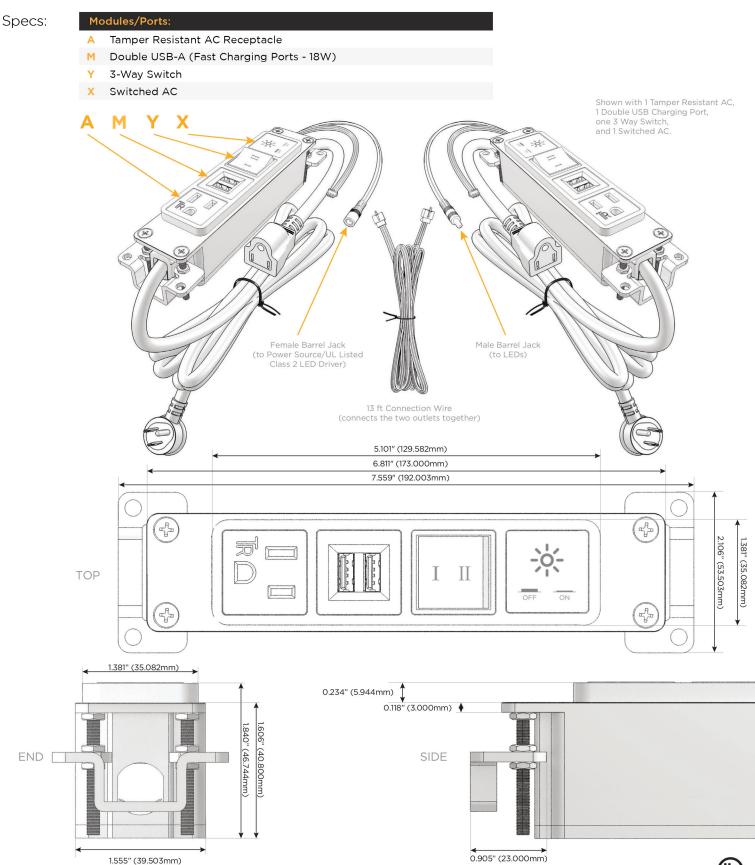

### Module/Port Options:

- A Tamper Resistant AC Receptacle
- E USB-A & USB-C (20W)
- M Double USB-A (Fast Charging Ports 18W)
- H HDMI
- 6 CAT 6
- 12 RJ 12
- X Switched AC
- Y 3-Way Switch (Low Voltage)
- V USB-C (45W High Speed Charging Port)
- S USB-C (25W High Speed Charging Port)
- R Switched AC (Rocker Switch)
- D Dimmer Switch

#### Plug:

Supplied with Low Profile Flat 45° Angle 120 VAC Plug

Optional Standard Straight 120 VAC Plug

Optional Straight 120 VAC Pass-through Plug

- CLEAN, COMPACT DESIGN
- STREAMLINED
- LOW PROFILE
- SIDE-EXITING CORDS
- PLUG & PLAY
- 6' AC CORD & PLUG (FLAT PLUG STANDARD)
- CUSTOMIZABLE CONFIGURATIONS AND FINISHES
- UL LISTED FOR MOUNTING IN FURNITURE
- 15A

/ UL LISTED AND APPROVED FOR USE ONLY WITH METRO LIGHT & POWER'S UL LISTED LEDS & CLASS 2 UL LISTED LED DRIVERS