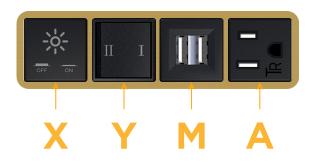

## Features: Module/Port Options:

- A Tamper Resistant AC Receptacle
- E USB-A & USB-C (20W)
- M Double USB-A (Fast Charging Ports 18W)
- H HDMI
- 6 CAT 6
- 12 RJ 12
- X Switched AC
- Y 3-Way Switch (Low Voltage)
- V USB-C (45W High Speed Charging Port)
- S USB-C (25W High Speed Charging Port)
- R Switched AC (Rocker Switch)
- D Dimmer Switch

#### Plug:

Supplied with Low Profile Flat 45° Angle 120 VAC Plug

Optional Standard Straight 120 VAC Plug

Optional Straight 120 VAC Pass-through Plug

- CLEAN, COMPACT DESIGN
- STREAMLINED
- LOW PROFILE
- SIDE-EXITING CORDS
- PLUG & PLAY
- 6' AC CORD & PLUG (FLAT PLUG STANDARD)
- CUSTOMIZABLE CONFIGURATIONS AND FINISHES
- UL LISTED FOR MOUNTING IN FURNITURE
- 15A

/ UL LISTED AND APPROVED FOR USE ONLY WITH METRO LIGHT & POWER'S UL LISTED LEDS & CLASS 2 UL LISTED LED DRIVERS