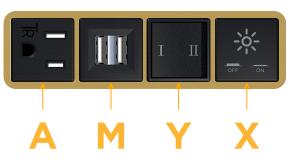

## Features: Module/Port Options:

- A Tamper Resistant AC Receptacle
- E USB-A & USB-C (20W)
- M Double USB-A (Fast Charging Ports 18W)
- H HDMI
- 6 CAT 6
- 12 RJ 12
- X Switched AC
- Y 3-Way Switch (Low Voltage)
- V USB-C (45W High Speed Charging Port)
- S USB-C (25W High Speed Charging Port)
- R Switched AC (Rocker Switch)
- D Dimmer Switch