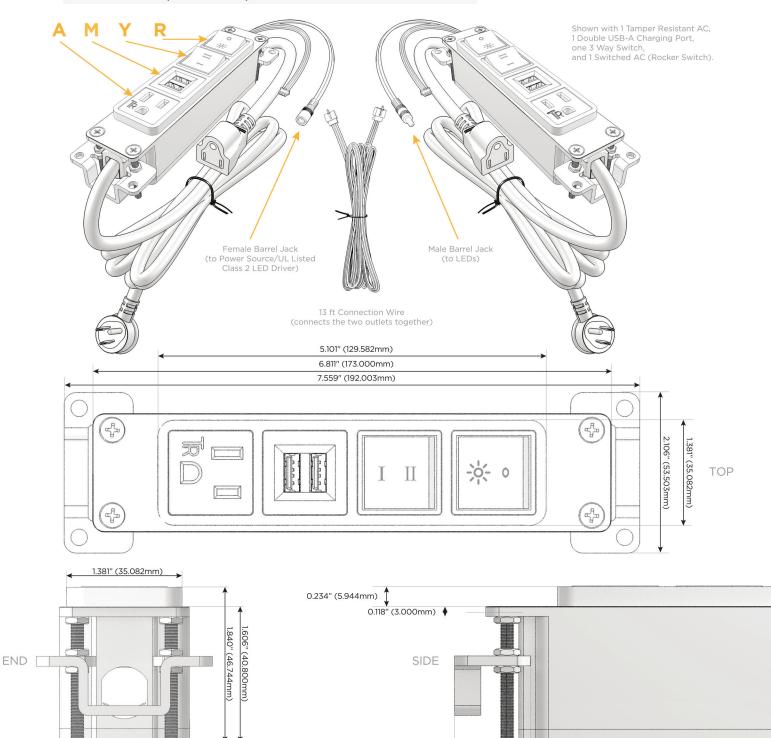

# **Module/Port Options:**

- **Tamper Resistant AC Receptacle**
- **USB-A & USB-C (20W)**
- Double USB-A (Fast Charging Ports 18W)
- **HDMI**
- CAT 6 6
- 12 RJ 12
- Switched AC
- 3-Way Switch (Low Voltage)
- USB-C (45W High Speed Charging Port)
- USB-C (25W High Speed Charging Port)
- Switched AC (Rocker Switch)
- **Dimmer Switch**

#### Plug:

Supplied with Low Profile Flat 45° Angle 120 VAC Plug

Optional Standard Straight 120 VAC Plug

Optional Straight 120 VAC Pass-through Plug

- CLEAN, COMPACT DESIGN
- **STREAMLINED**
- **LOW PROFILE**
- SIDE-EXITING CORDS
- **PLUG & PLAY**
- 6' AC CORD & PLUG (FLAT PLUG STANDARD)
- **CUSTOMIZABLE CONFIGURATIONS AND FINISHES**
- **UL LISTED FOR MOUNTING IN FURNITURE**
- 15A

UL LISTED AND APPROVED FOR USE ONLY WITH METRO LIGHT & POWER'S UL LISTED LEDS & CLASS 2 UL LISTED LED DRIVERS

# Modules/Ports:

- A Tamper Resistant AC Receptacle
- M Double USB-A (Fast Charging Ports 18W)
- Y 3-Way Switch

1.555" (39.503mm)

R Switched AC (Rocker Switch)

0.905" (23.000mm)