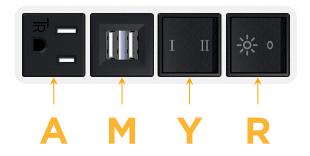

# Modules/Ports:

- A Tamper Resistant AC Receptacle
- M Double USB-A (Fast Charging Ports 18W)
- Y 3-Way Switch

1.555" (39.503mm)

R Switched AC (Rocker Switch)

0.905" (23.000mm)