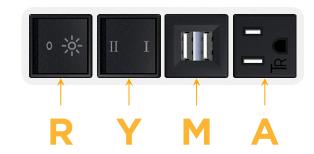

# Modules/Ports:

- A Tamper Resistant AC Receptacle
- M Double USB-A (Fast Charging Ports 18W)
- Y 3-Way Switch

1.555" (39.503mm)

R Switched AC (Rocker Switch)

0.905" (23.000mm)