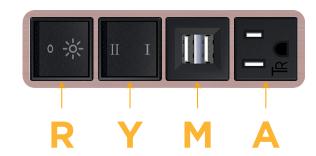

# **Module/Port Options:**

- A Tamper Resistant AC Receptacle
- E USB-A & USB-C (20W)
- M Double USB-A (Fast Charging Ports 18W)
- H HDMI
- 6 CAT 6
- 12 RJ 12
- X Switched AC
- Y 3-Way Switch (Low Voltage)
- V USB-C (45W High Speed Charging Port)
- S USB-C (25W High Speed Charging Port)
- R Switched AC (Rocker Switch)
- Dimmer Switch

#### Specs: Modules/Ports:

- Tamper Resistant AC Receptacle
- Double USB-A (Fast Charging Ports 18W)
- 3-Way Switch

1.555" (39.503mm)

Switched AC (Rocker Switch)

0.905" (23.000mm)