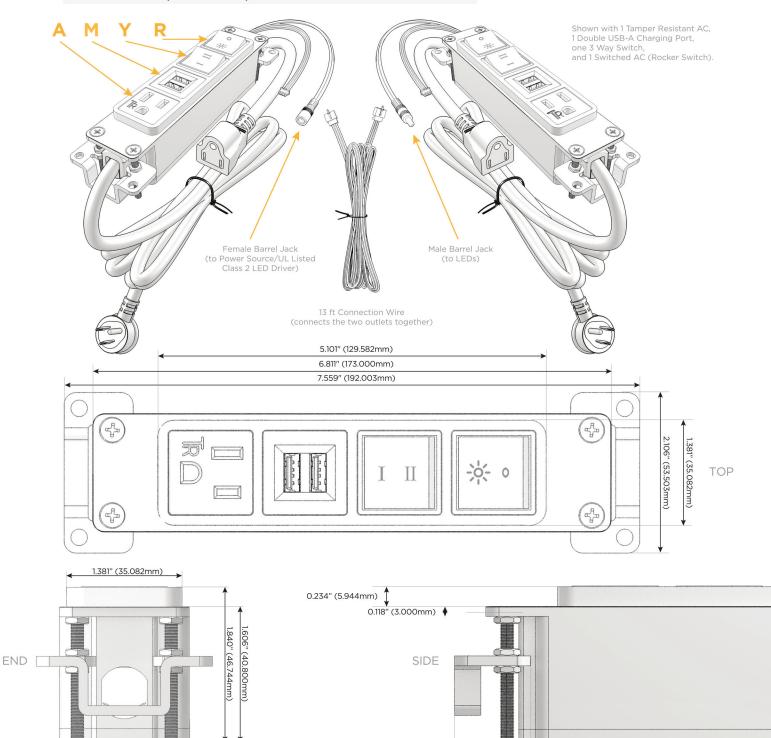

### Plug:

Supplied with Low Profile Flat 45° Angle 120 VAC Plug

Optional Standard Straight 120 VAC Plug

Optional Straight 120 VAC Pass-through Plug

- · CLEAN, COMPACT DESIGN
- STREAMLINED
- LOW PROFILE
- SIDE-EXITING CORDS
- PLUG & PLAY
- 6' AC CORD & PLUG (FLAT PLUG STANDARD)
- CUSTOMIZABLE CONFIGURATIONS AND FINISHES
- UL LISTED FOR MOUNTING IN FURNITURE
- 15A

 $\Lambda$ 

UL LISTED AND APPROVED FOR USE ONLY WITH METRO LIGHT & POWER'S UL LISTED LEDS & CLASS 2 UL LISTED LED DRIVERS

#### Specs: Modules/Ports:

- Tamper Resistant AC Receptacle
- Double USB-A (Fast Charging Ports 18W)
- 3-Way Switch

1.555" (39.503mm)

Switched AC (Rocker Switch)

0.905" (23.000mm)