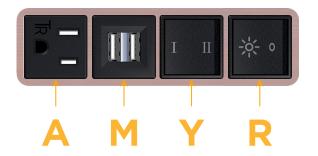

# **Module/Port Options:**

- A Tamper Resistant AC Receptacle
- E USB-A & USB-C (20W)
- M Double USB-A (Fast Charging Ports 18W)
- H HDMI
- 6 CAT 6
- 12 RJ 12
- X Switched AC
- Y 3-Way Switch (Low Voltage)
- V USB-C (45W High Speed Charging Port)
- S USB-C (25W High Speed Charging Port)
- R Switched AC (Rocker Switch)
- Dimmer Switch

#### Specs: Modules/Ports:

- Tamper Resistant AC Receptacle
- Double USB-A (Fast Charging Ports 18W)
- 3-Way Switch

1.555" (39.503mm)

Switched AC (Rocker Switch)

0.905" (23.000mm)