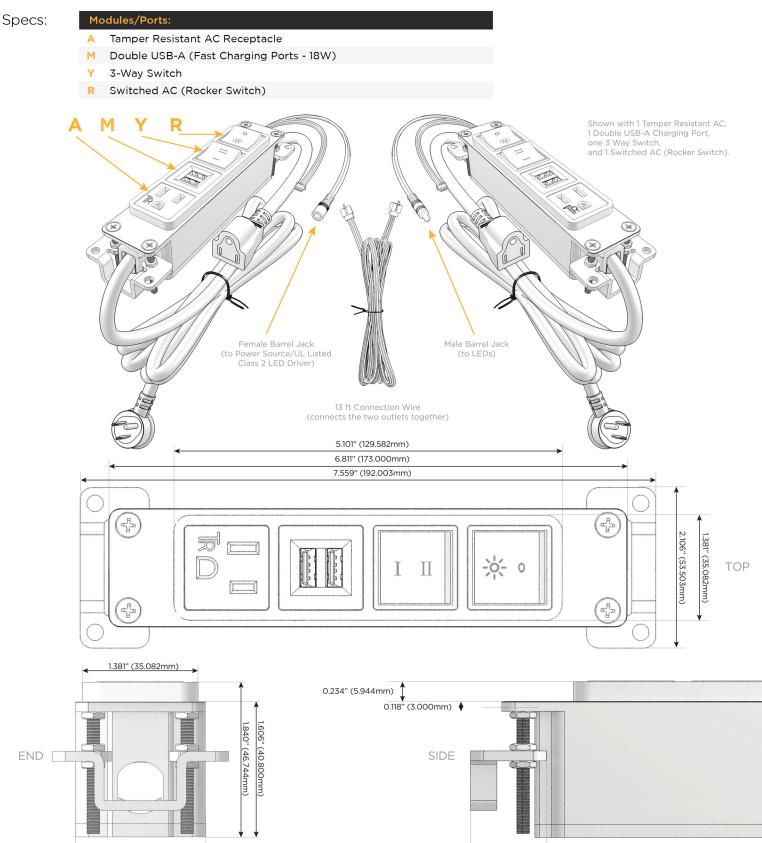

# Module/Port Options:

- **Tamper Resistant AC Receptacle** Α
- E USB-A & USB-C (20W)
- Double USB-A (Fast Charging Ports 18W) M
- H HDMI
- CAT 6 6
- 12 RJ 12
- Switched AC Х
- 3-Way Switch (Low Voltage) Y
- USB-C (45W High Speed Charging Port) V
- USB-C (25W High Speed Charging Port) S
- Switched AC (Rocker Switch) D
- **Dimmer Switch** D

### Plug:

Supplied with Low Profile Flat 45° Angle 120 VAC Plug

**Optional Standard Straight 120 VAC Plug** 

**Optional Straight 120 VAC Pass-through Plug** 

- CLEAN, COMPACT DESIGN
- STREAMLINED
- LOW PROFILE
- SIDE-EXITING CORDS
- **PLUG & PLAY**
- 6' AC CORD & PLUG (FLAT PLUG STANDARD)
- CUSTOMIZABLE CONFIGURATIONS AND FINISHES
- UL LISTED FOR MOUNTING IN FURNITURE
- 15A

UL LISTED AND APPROVED FOR USE ONLY WITH METRO LIGHT & POWER'S UL LISTED LEDS & CLASS 2 UL LISTED LED DRIVERS