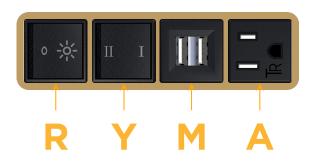

# Module/Port Options:

- **Tamper Resistant AC Receptacle** Α
- E USB-A & USB-C (20W)
- Double USB-A (Fast Charging Ports 18W) M
- H HDMI
- CAT 6 6
- 12 RJ 12
- Switched AC Х
- 3-Way Switch (Low Voltage) Y
- USB-C (45W High Speed Charging Port) V
- USB-C (25W High Speed Charging Port) S
- Switched AC (Rocker Switch) D
- **Dimmer Switch** D