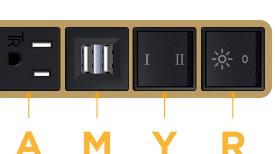

# Module/Port Options:

- **Tamper Resistant AC Receptacle** Α
- E USB-A & USB-C (20W)
- Double USB-A (Fast Charging Ports 18W) M
- H HDMI
- CAT 6 6
- 12 RJ 12
- Switched AC Х
- 3-Way Switch (Low Voltage) Y
- USB-C (45W High Speed Charging Port) V
- USB-C (25W High Speed Charging Port) S
- Switched AC (Rocker Switch) D
- **Dimmer Switch** D