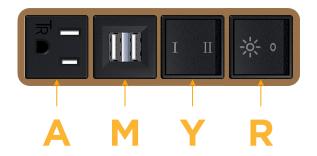

## **Module/Port Options:**

- A Tamper Resistant AC Receptacle
- E USB-A & USB-C (20W)
- M Double USB-A (Fast Charging Ports 18W)
- H HDMI
- 6 CAT 6
- 12 RJ 12
- X Switched AC
- Y 3-Way Switch (Low Voltage)
- V USB-C (45W High Speed Charging Port)
- S USB-C (25W High Speed Charging Port)
- R Switched AC (Rocker Switch)
- Dimmer Switch

# Modules/Ports:

- Tamper Resistant AC Receptacle
- Double USB-A (Fast Charging Ports 18W)
- 3-Way Switch

1.555" (39.503mm)

Switched AC (Rocker Switch)

0.905" (23.000mm)