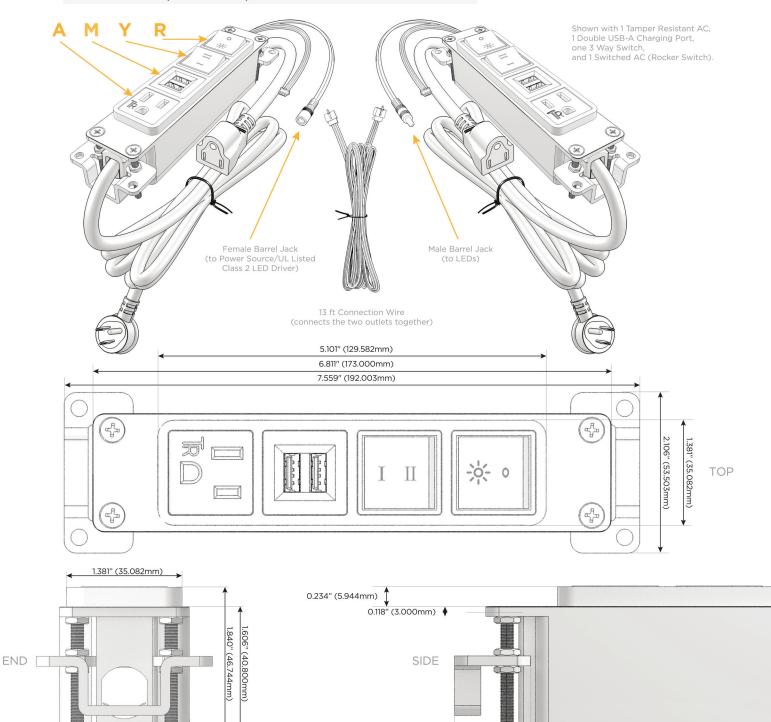

#### Plug:

Supplied with Low Profile Flat 45° Angle 120 VAC Plug

Optional Standard Straight 120 VAC Plug

Optional Straight 120 VAC Pass-through Plug

- CLEAN, COMPACT DESIGN
- STREAMLINED
- LOW PROFILE
- SIDE-EXITING CORDS
- PLUG & PLAY
- 6' AC CORD & PLUG (FLAT PLUG STANDARD)
- CUSTOMIZABLE CONFIGURATIONS AND FINISHES
- UL LISTED FOR MOUNTING IN FURNITURE
- 15A

 $\Lambda$ 

UL LISTED AND APPROVED FOR USE ONLY WITH METRO LIGHT & POWER'S UL LISTED LEDS & CLASS 2 UL LISTED LED DRIVERS

# Modules/Ports:

- Tamper Resistant AC Receptacle
- Double USB-A (Fast Charging Ports 18W)
- 3-Way Switch

1.555" (39.503mm)

Switched AC (Rocker Switch)

0.905" (23.000mm)