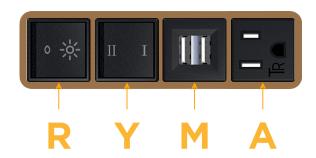

## **Module/Port Options:**

- A Tamper Resistant AC Receptacle
- E USB-A & USB-C (20W)
- M Double USB-A (Fast Charging Ports 18W)
- H HDMI
- 6 CAT 6
- 12 RJ 12
- X Switched AC
- Y 3-Way Switch (Low Voltage)
- V USB-C (45W High Speed Charging Port)
- S USB-C (25W High Speed Charging Port)
- R Switched AC (Rocker Switch)
- Dimmer Switch

# Modules/Ports:

- Tamper Resistant AC Receptacle
- Double USB-A (Fast Charging Ports 18W)
- 3-Way Switch

1.555" (39.503mm)

Switched AC (Rocker Switch)

0.905" (23.000mm)