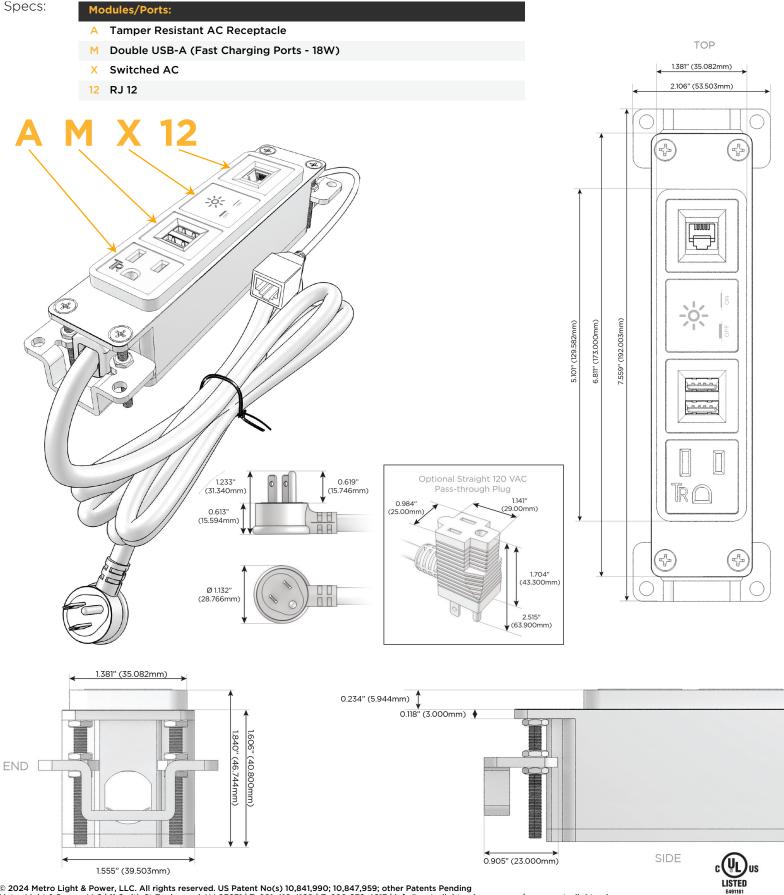

### Module/Port Options:

- A Tamper Resistant AC Receptacle
- E USB-A & USB-C (20W)
- M Double USB-A (Fast Charging Ports 18W)
- H HDMI
- 6 CAT 6
- 12 RJ 12
- X Switched AC
- Y 3-Way Switch (Low Voltage)
- V USB-C (45W High Speed Charging Port)
- S USB-C (25W High Speed Charging Port)
- R Switched AC (Rocker Switch)
- D Dimmer Switch

#### Plug:

Supplied with Low Profile Flat 45° Angle 120 VAC Plug

Optional Standard Straight 120 VAC Plug

Optional Straight 120 VAC Pass-through Plug

- CLEAN, COMPACT DESIGN
- STREAMLINED
- LOW PROFILE
- SIDE-EXITING CORDS
- PLUG & PLAY
- 6' AC CORD & PLUG (FLAT PLUG STANDARD)
- CUSTOMIZABLE CONFIGURATIONS AND FINISHES
- UL LISTED FOR MOUNTING IN FURNITURE
- 15A