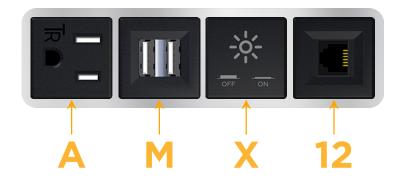

### Module/Port Options:

- A Tamper Resistant AC Receptacle
- E USB-A & USB-C (20W)
- M Double USB-A (Fast Charging Ports 18W)
- H HDMI
- 6 CAT 6
- 12 RJ 12
- X Switched AC
- Y 3-Way Switch (Low Voltage)
- V USB-C (45W High Speed Charging Port)
- S USB-C (25W High Speed Charging Port)
- R Switched AC (Rocker Switch)
- D Dimmer Switch