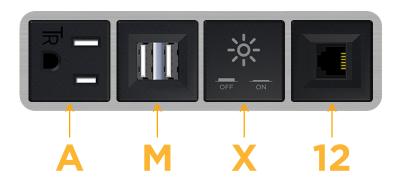

### **Module/Port Options:**

- A Tamper Resistant AC Receptacle
- E USB-A & USB-C (20W)
- M Double USB-A (Fast Charging Ports 18W)
- H HDMI
- 6 CAT 6
- 12 RJ 12
- X Switched AC
- Y 3-Way Switch (Low Voltage)
- V USB-C (45W High Speed Charging Port)
- S USB-C (25W High Speed Charging Port)
- R Switched AC (Rocker Switch)
- D Dimmer Switch

## **Modules/Ports:**

- **Tamper Resistant AC Receptacle**
- Double USB-A (Fast Charging Ports 18W)
- Switched AC
- **RJ 12**