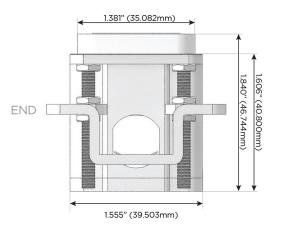

#### Plug:

Supplied with Low Profile Flat 45° Angle 120 VAC Plug

Optional Standard Straight 120 VAC Plug

Optional Straight 120 VAC Pass-through Plug

- · CLEAN, COMPACT DESIGN
- STREAMLINED
- LOW PROFILE
- SIDE-EXITING CORDS
- PLUG & PLAY
- 6' AC CORD & PLUG (FLAT PLUG STANDARD)
- CUSTOMIZABLE CONFIGURATIONS AND FINISHES
- UL LISTED FOR MOUNTING IN FURNITURE
- 15A