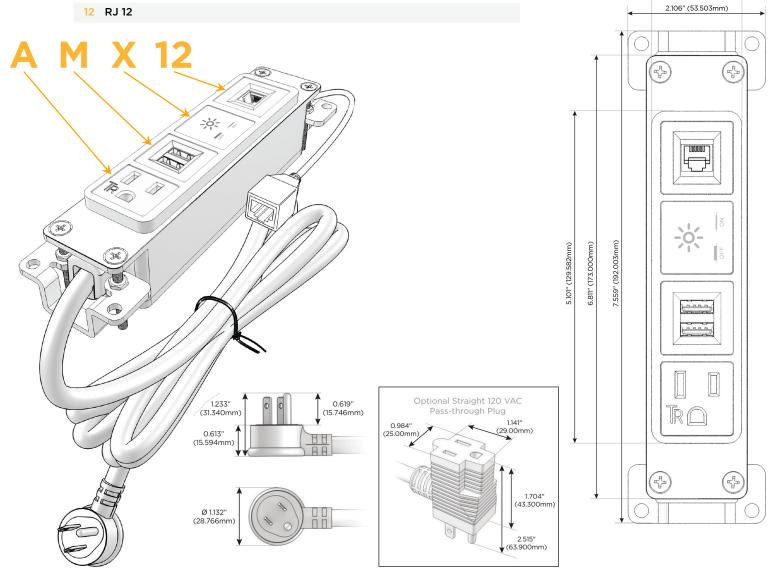

### **Module/Port Options:**

- A Tamper Resistant AC Receptacle
- E USB-A & USB-C (20W)
- M Double USB-A (Fast Charging Ports 18W)
- H HDMI
- 6 CAT 6
- 12 RJ 12
- X Switched AC
- Y 3-Way Switch (Low Voltage)
- V USB-C (45W High Speed Charging Port)
- S USB-C (25W High Speed Charging Port)
- R Switched AC (Rocker Switch)
- D Dimmer Switch

#### Plug:

Supplied with Low Profile Flat 45° Angle 120 VAC Plug

Optional Standard Straight 120 VAC Plug

Optional Straight 120 VAC Pass-through Plug

- · CLEAN, COMPACT DESIGN
- STREAMLINED
- LOW PROFILE
- SIDE-EXITING CORDS
- PLUG & PLAY
- 6' AC CORD & PLUG (FLAT PLUG STANDARD)
- CUSTOMIZABLE CONFIGURATIONS AND FINISHES
- UL LISTED FOR MOUNTING IN FURNITURE
- 15A

## **Modules/Ports:**

- **Tamper Resistant AC Receptacle**
- Double USB-A (Fast Charging Ports 18W)
- Switched AC
- **RJ 12**