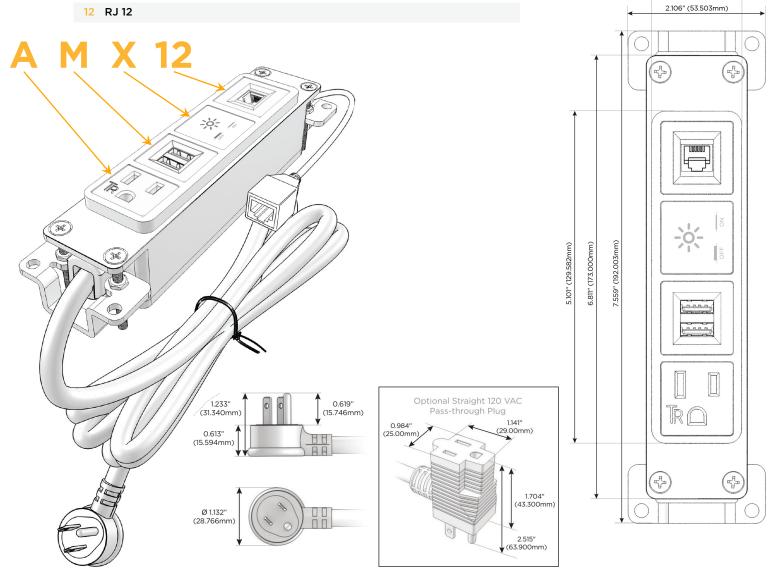

#### AC POWER & DATA CONNECTIVITY SOLUTION

M-POWER-4T-AMX12-SAB

### **Module/Port Options:**

- A Tamper Resistant AC Receptacle
- E USB-A & USB-C (20W)
- M Double USB-A (Fast Charging Ports 18W)
- H HDMI
- 6 CAT 6
- 12 RJ 12
- X Switched AC
- Y 3-Way Switch (Low Voltage)
- V USB-C (45W High Speed Charging Port)
- S USB-C (25W High Speed Charging Port)
- R Switched AC (Rocker Switch)
- D Dimmer Switch

#### Plug:

Supplied with Low Profile Flat 45° Angle 120 VAC Plug

Optional Standard Straight 120 VAC Plug

Optional Straight 120 VAC Pass-through Plug

- · CLEAN, COMPACT DESIGN
- STREAMLINED
- LOW PROFILE
- SIDE-EXITING CORDS
- PLUG & PLAY
- 6' AC CORD & PLUG (FLAT PLUG STANDARD)
- CUSTOMIZABLE CONFIGURATIONS AND FINISHES
- UL LISTED FOR MOUNTING IN FURNITURE
- 15A

#### Specs: **Modules/Ports:**

- **Tamper Resistant AC Receptacle**
- Double USB-A (Fast Charging Ports 18W)
- Switched AC
- **RJ 12**