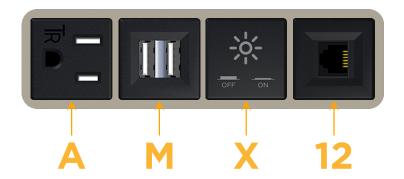

### **Module/Port Options:**

- A Tamper Resistant AC Receptacle
- E USB-A & USB-C (20W)
- M Double USB-A (Fast Charging Ports 18W)
- H HDMI
- 6 CAT 6
- 12 RJ 12
- X Switched AC
- Y 3-Way Switch (Low Voltage)
- V USB-C (45W High Speed Charging Port)
- S USB-C (25W High Speed Charging Port)
- R Switched AC (Rocker Switch)
- D Dimmer Switch

#### Specs: **Modules/Ports:**

- **Tamper Resistant AC Receptacle**
- Double USB-A (Fast Charging Ports 18W)
- Switched AC
- **RJ 12**