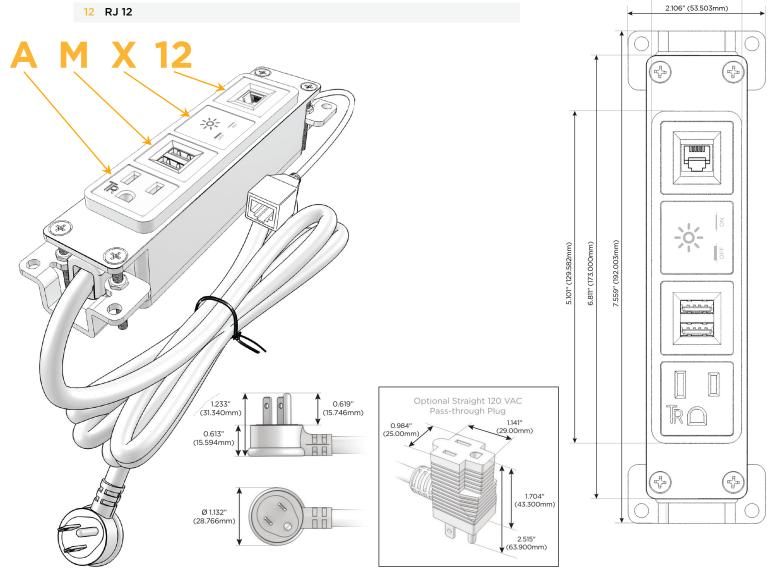

#### AC POWER & DATA CONNECTIVITY SOLUTION

M-POWER-4T-AMX12-S3AB

Distributed by

Mormax Company, Inc.

8 Westchester Plaza Elmsford, NY 10523 914-699-0101 sales@mormax.com

mormax.com

Metro Light & Power's line of power & data solutions offers sophisticated design elements combined with greater ease of installation. Streamlined and low-profile, enhanced by side-exiting cords, our outlets advance the industry with their cutting edge look and feel. We believe flexibility is key, and we provide a variety of mounting options, including the ability to mount in limited spaces. Our outlets are available in many finishes and configurations, in addition to a custom color and finish capability for our clients.

### **Module/Port Options:**

- A Tamper Resistant AC Receptacle
- E USB-A & USB-C (20W)
- M Double USB-A (Fast Charging Ports 18W)
- H HDMI
- 6 CAT 6
- 12 RJ 12
- X Switched AC
- Y 3-Way Switch (Low Voltage)
- V USB-C (45W High Speed Charging Port)
- S USB-C (25W High Speed Charging Port)
- R Switched AC (Rocker Switch)
- D Dimmer Switch

#### Plug:

Supplied with Low Profile Flat 45° Angle 120 VAC Plug

Optional Standard Straight 120 VAC Plug

Optional Straight 120 VAC Pass-through Plug

- · CLEAN, COMPACT DESIGN
- STREAMLINED
- LOW PROFILE
- SIDE-EXITING CORDS
- PLUG & PLAY
- 6' AC CORD & PLUG (FLAT PLUG STANDARD)
- CUSTOMIZABLE CONFIGURATIONS AND FINISHES
- UL LISTED FOR MOUNTING IN FURNITURE
- 15A

#### AC POWER & DATA CONNECTIVITY SOLUTION

M-POWER-4T-AMX12-S3AB

Specs:

- **Tamper Resistant AC Receptacle**
- Double USB-A (Fast Charging Ports 18W)
- Switched AC
- **RJ 12**