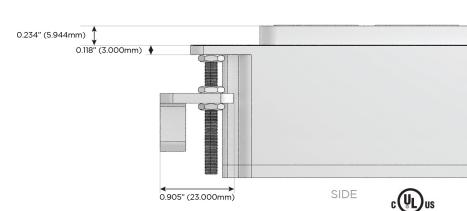

peed Charging Port)
- R Switched AC (Rocker Switch)
- D Dimmer Switch

#### Plug:

Supplied with Low Profile Flat 45° Angle 120 VAC Plug

Optional Standard Straight 120 VAC Plug

Optional Straight 120 VAC Pass-through Plug

- · CLEAN, COMPACT DESIGN
- STREAMLINED
- LOW PROFILE
- SIDE-EXITING CORDS
- PLUG & PLAY
- 6' AC CORD & PLUG (FLAT PLUG STANDARD)
- CUSTOMIZABLE CONFIGURATIONS AND FINISHES
- UL LISTED FOR MOUNTING IN FURNITURE
- 15A





#### AC POWER & DATA CONNECTIVITY SOLUTION

M-POWER-4T-AMX12-S3AB

Specs:

# Distributed by



Mormax Company, Inc. 8 Westchester Plaza

Elmsford, NY 10523

914-699-0101

sales@mormax.com mormax.com

TOP

1.381" (35.082mm)

**Modules/Ports:** 

- **Tamper Resistant AC Receptacle**
- Double USB-A (Fast Charging Ports 18W)
- Switched AC
- **RJ 12**