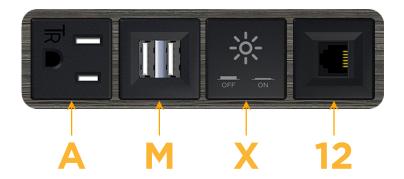

### **Module/Port Options:**

- A Tamper Resistant AC Receptacle
- E USB-A & USB-C (20W)
- M Double USB-A (Fast Charging Ports 18W)
- H HDMI
- 6 CAT 6
- 12 RJ 12
- X Switched AC
- Y 3-Way Switch (Low Voltage)
- V USB-C (45W High Speed Charging Port)
- S USB-C (25W High Speed Charging Port)
- R Switched AC (Rocker Switch)
- D Dimmer Switch

- **Tamper Resistant AC Receptacle**
- Double USB-A (Fast Charging Ports 18W)
- Switched AC
- **RJ 12**