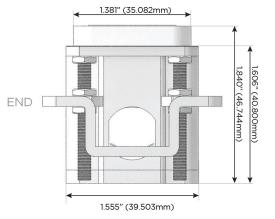

#### AC POWER & DATA CONNECTIVITY SOLUTION

M-POWER-4T-AMX12-S3AB

Specs:

# Distributed by

Mormax Company, Inc. 8 Westchester Plaza

Elmsford, NY 10523

914-699-0101

sales@mormax.com mormax.com

TOP

1.381" (35.082mm)

**Modules/Ports:** 