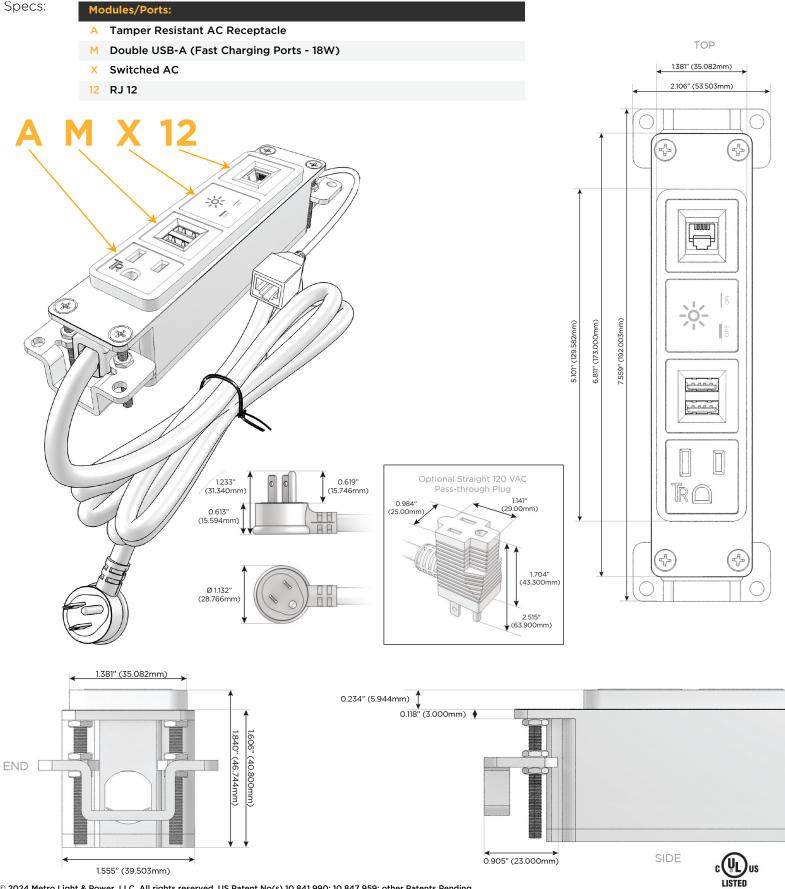

# Module/Port Options:

- A Tamper Resistant AC Receptacle
- E USB-A & USB-C (20W)
- M Double USB-A (Fast Charging Ports 18W)
- H HDMI
- 6 CAT 6
- 12 RJ 12
- X Switched AC
- Y 3-Way Switch (Low Voltage)
- V USB-C (45W High Speed Charging Port)
- S USB-C (25W High Speed Charging Port)
- R Switched AC (Rocker Switch)
- D Dimmer Switch

### Plug:

Supplied with Low Profile Flat 45° Angle 120 VAC Plug

**Optional Standard Straight 120 VAC Plug** 

Optional Straight 120 VAC Pass-through Plug

- CLEAN, COMPACT DESIGN
- STREAMLINED
- LOW PROFILE
- SIDE-EXITING CORDS
- PLUG & PLAY
- 6' AC CORD & PLUG (FLAT PLUG STANDARD)
- CUSTOMIZABLE CONFIGURATIONS AND FINISHES
- UL LISTED FOR MOUNTING IN FURNITURE
- 15A