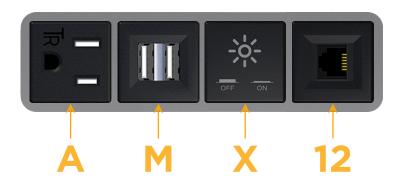

# Module/Port Options:

- A Tamper Resistant AC Receptacle
- E USB-A & USB-C (20W)
- M Double USB-A (Fast Charging Ports 18W)
- H HDMI
- 6 CAT 6
- 12 RJ 12
- X Switched AC
- Y 3-Way Switch (Low Voltage)
- V USB-C (45W High Speed Charging Port)
- S USB-C (25W High Speed Charging Port)
- R Switched AC (Rocker Switch)
- D Dimmer Switch