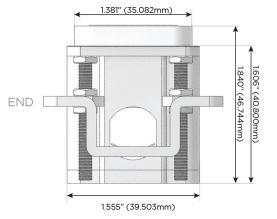

# Distributed by

Mormax Company, Inc.

914-699-0101

TOP

1.381" (35.082mm)

sales@mormax.com mormax.com

8 Westchester Plaza Elmsford, NY 10523

Specs: