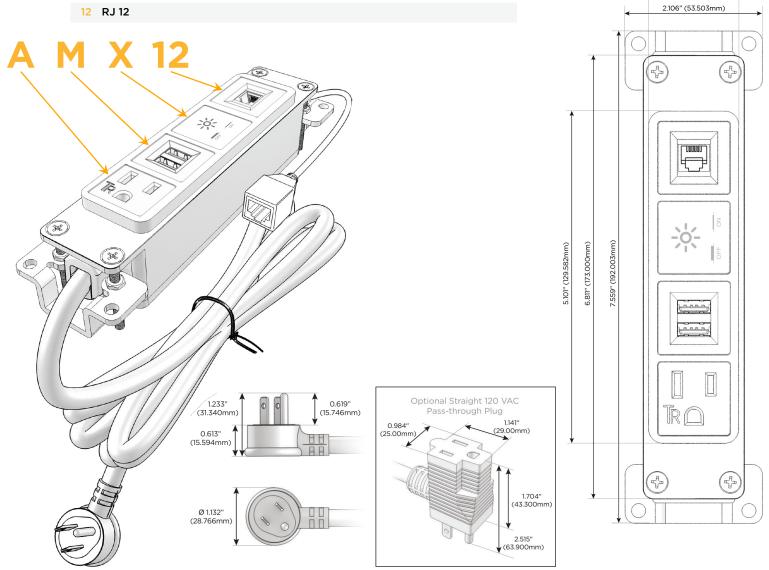

#### AC POWER & DATA CONNECTIVITY SOLUTION

M-POWER-4T-AMX12-CUAB

#### Plug:

Supplied with Low Profile Flat 45° Angle 120 VAC Plug

Optional Standard Straight 120 VAC Plug

Optional Straight 120 VAC Pass-through Plug

- CLEAN, COMPACT DESIGN
- **STREAMLINED**
- **LOW PROFILE**
- SIDE-EXITING CORDS
- **PLUG & PLAY**
- 6' AC CORD & PLUG (FLAT PLUG STANDARD)
- **CUSTOMIZABLE CONFIGURATIONS AND FINISHES**
- **UL LISTED FOR MOUNTING IN FURNITURE**
- 15A

# Distributed by

Mormax Company, Inc.

914-699-0101

TOP

1.381" (35.082mm)

sales@mormax.com mormax.com

8 Westchester Plaza Elmsford, NY 10523

Specs: