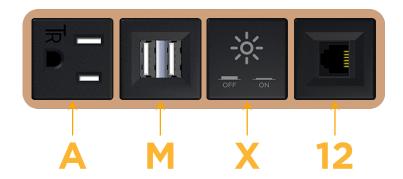

## **Module/Port Options:**

- **Tamper Resistant AC Receptacle**
- USB-A & USB-C (20W)
- Double USB-A (Fast Charging Ports 18W)
- **HDMI**
- CAT 6
- **RJ 12**
- Switched AC
- 3-Way Switch (Low Voltage)
- V USB-C (45W High Speed Charging Port)
- USB-C (25W High Speed Charging Port)
- R Switched AC (Rocker Switch)
- D Dimmer Switch

## **Modules/Ports:**

- **Tamper Resistant AC Receptacle**
- Double USB-A (Fast Charging Ports 18W)
- Switched AC
- **RJ 12**