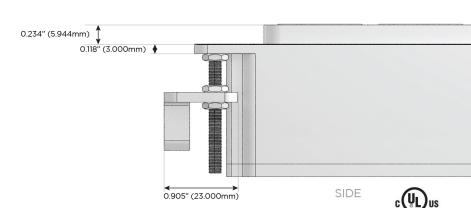

# Distributed by

Mormax Company, Inc.

914-699-0101

TOP

1.381" (35.082mm)

sales@mormax.com mormax.com

8 Westchester Plaza Elmsford, NY 10523

Specs: