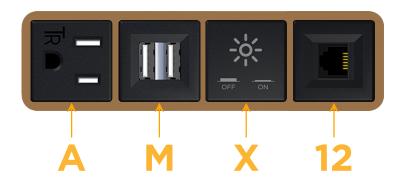

### **Module/Port Options:**

- **Tamper Resistant AC Receptacle**
- USB-A & USB-C (20W)
- Double USB-A (Fast Charging Ports 18W)

finishes and configurations, in addition to a custom color and finish capability for our clients.

- **HDMI**
- CAT 6
- **RJ 12**
- Switched AC
- 3-Way Switch (Low Voltage)
- V USB-C (45W High Speed Charging Port)
- USB-C (25W High Speed Charging Port)
- R Switched AC (Rocker Switch)
- D Dimmer Switch

- **Tamper Resistant AC Receptacle**
- Double USB-A (Fast Charging Ports 18W)
- Switched AC
- **RJ 12**