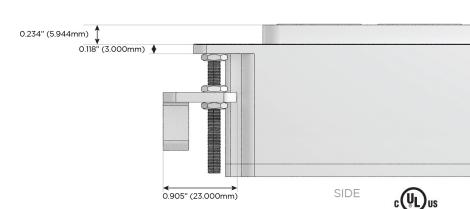

t)
- R Switched AC (Rocker Switch)
- D Dimmer Switch

#### Plug:

Supplied with Low Profile Flat 45° Angle 120 VAC Plug

Optional Standard Straight 120 VAC Plug

Optional Straight 120 VAC Pass-through Plug

- CLEAN, COMPACT DESIGN
- **STREAMLINED**
- **LOW PROFILE**
- SIDE-EXITING CORDS
- **PLUG & PLAY**
- 6' AC CORD & PLUG (FLAT PLUG STANDARD)
- **CUSTOMIZABLE CONFIGURATIONS AND FINISHES**
- **UL LISTED FOR MOUNTING IN FURNITURE**
- 15A





#### AC POWER & DATA CONNECTIVITY SOLUTION

M-POWER-4T-AMX12-BZB

Specs:

# Distributed by



Mormax Company, Inc. 8 Westchester Plaza

Elmsford, NY 10523

914-699-0101

sales@mormax.com mormax.com

TOP

1.381" (35.082mm)

**Modules/Ports:** 

- **Tamper Resistant AC Receptacle**
- Double USB-A (Fast Charging Ports 18W)
- Switched AC
- **RJ 12**