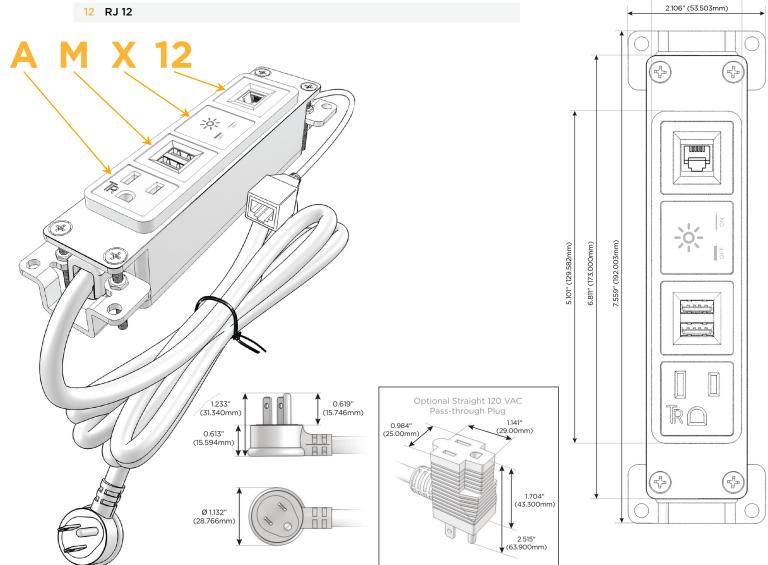

### **Module/Port Options:**

- **Tamper Resistant AC Receptacle**
- USB-A & USB-C (20W)
- Double USB-A (Fast Charging Ports 18W)

finishes and configurations, in addition to a custom color and finish capability for our clients.

- **HDMI**
- CAT 6
- **RJ 12**
- Switched AC
- 3-Way Switch (Low Voltage)
- V USB-C (45W High Speed Charging Port)
- USB-C (25W High Speed Charging Port)
- R Switched AC (Rocker Switch)
- D Dimmer Switch

#### Plug:

Supplied with Low Profile Flat 45° Angle 120 VAC Plug

Optional Standard Straight 120 VAC Plug

Optional Straight 120 VAC Pass-through Plug

- CLEAN, COMPACT DESIGN
- **STREAMLINED**
- **LOW PROFILE**
- SIDE-EXITING CORDS
- **PLUG & PLAY**
- 6' AC CORD & PLUG (FLAT PLUG STANDARD)
- **CUSTOMIZABLE CONFIGURATIONS AND FINISHES**
- **UL LISTED FOR MOUNTING IN FURNITURE**
- 15A

- **Tamper Resistant AC Receptacle**
- Double USB-A (Fast Charging Ports 18W)
- Switched AC
- **RJ 12**