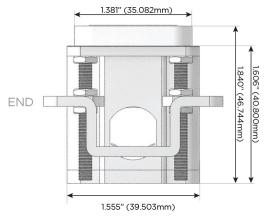

# Distributed by

Mormax Company, Inc. 8 Westchester Plaza

Elmsford, NY 10523

914-699-0101

sales@mormax.com mormax.com

TOP

1.381" (35.082mm)

**Modules/Ports:** 