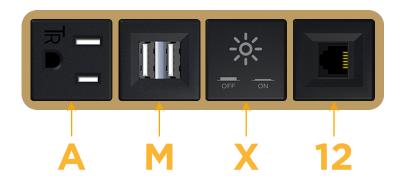

### **Module/Port Options:**

- A Tamper Resistant AC Receptacle
- E USB-A & USB-C (20W)
- M Double USB-A (Fast Charging Ports 18W)
- H HDMI
- 6 CAT 6
- 12 RJ 12
- X Switched AC
- Y 3-Way Switch (Low Voltage)
- V USB-C (45W High Speed Charging Port)
- S USB-C (25W High Speed Charging Port)
- R Switched AC (Rocker Switch)
- D Dimmer Switch

# **Modules/Ports:**

- **Tamper Resistant AC Receptacle**
- Double USB-A (Fast Charging Ports 18W)
- Switched AC
- **RJ 12**