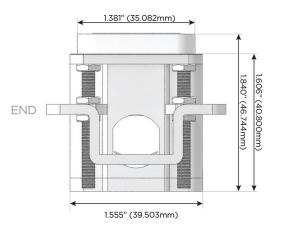

## Distributed by

Mormax Company, Inc. 8 Westchester Plaza

Elmsford, NY 10523

914-699-0101

sales@mormax.com mormax.com

TOP

1.381" (35.082mm)