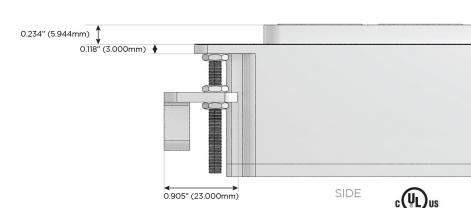

peed Charging Port)
- R Switched AC (Rocker Switch)
- D Dimmer Switch

#### Plug:

Supplied with Low Profile Flat 45° Angle 120 VAC Plug

Optional Standard Straight 120 VAC Plug

Optional Straight 120 VAC Pass-through Plug

- CLEAN, COMPACT DESIGN
- STREAMLINED
- LOW PROFILE
- SIDE-EXITING CORDS
- PLUG & PLAY
- 6' AC CORD & PLUG (FLAT PLUG STANDARD)
- CUSTOMIZABLE CONFIGURATIONS AND FINISHES
- UL LISTED FOR MOUNTING IN FURNITURE
- 15A





#### AC POWER & DATA CONNECTIVITY SOLUTION

M-POWER-4T-AMX12-BZAB

Specs:

## Distributed by



Mormax Company, Inc. 8 Westchester Plaza

Elmsford, NY 10523

914-699-0101

sales@mormax.com mormax.com

TOP

1.381" (35.082mm)

# **Modules/Ports:**

- **Tamper Resistant AC Receptacle**
- Double USB-A (Fast Charging Ports 18W)
- Switched AC
- **RJ 12**