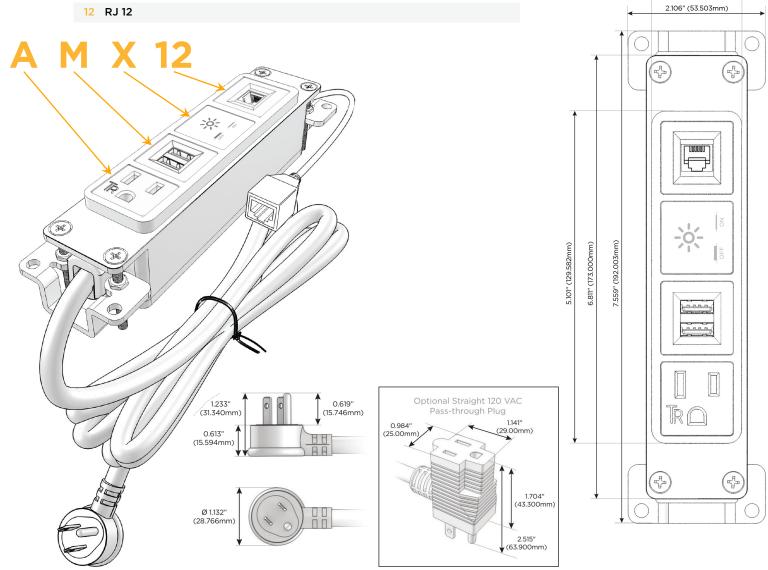

### **Module/Port Options:**

- A Tamper Resistant AC Receptacle
- E USB-A & USB-C (20W)
- M Double USB-A (Fast Charging Ports 18W)
- H HDMI
- 6 CAT 6
- 12 RJ 12
- X Switched AC
- Y 3-Way Switch (Low Voltage)
- V USB-C (45W High Speed Charging Port)
- S USB-C (25W High Speed Charging Port)
- R Switched AC (Rocker Switch)
- D Dimmer Switch

#### Plug:

Supplied with Low Profile Flat 45° Angle 120 VAC Plug

Optional Standard Straight 120 VAC Plug

Optional Straight 120 VAC Pass-through Plug

- CLEAN, COMPACT DESIGN
- STREAMLINED
- LOW PROFILE
- SIDE-EXITING CORDS
- PLUG & PLAY
- 6' AC CORD & PLUG (FLAT PLUG STANDARD)
- CUSTOMIZABLE CONFIGURATIONS AND FINISHES
- UL LISTED FOR MOUNTING IN FURNITURE
- 15A

# **Modules/Ports:**

- **Tamper Resistant AC Receptacle**
- Double USB-A (Fast Charging Ports 18W)
- Switched AC
- **RJ 12**