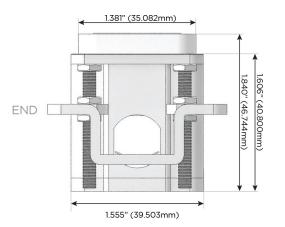

# Distributed by

Mormax Company, Inc. 8 Westchester Plaza

Elmsford, NY 10523

914-699-0101

sales@mormax.com mormax.com

TOP

1.381" (35.082mm)