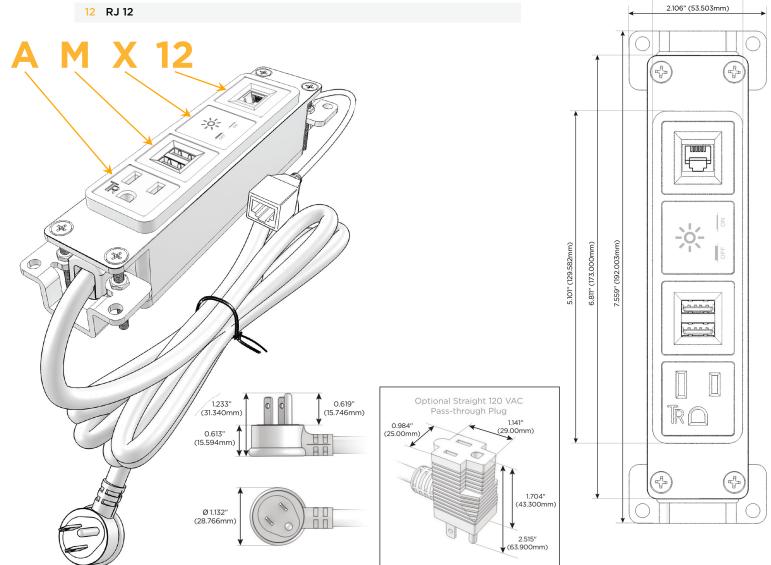

#### AC POWER & DATA CONNECTIVITY SOLUTION

M-POWER-4T-AMX12-BZ5AB

Distributed by

Mormax Company, Inc.

8 Westchester Plaza Elmsford, NY 10523 914-699-0101 | sales@mormax.com

mormax.com

Metro Light & Power's line of power & data solutions offers sophisticated design elements combined with greater ease of installation. Streamlined and low-profile, enhanced by side-exiting cords, our outlets advance the industry with their cutting edge look and feel. We believe flexibility is key, and we provide a variety of mounting options, including the ability to mount in limited spaces. Our outlets are available in many finishes and configurations, in addition to a custom color and finish capability for our clients.

#### Bezel Finish: ARCHITECTURAL BRONZE (ABS)

Custom Finishes Available M-POWER-4T-AMX12-BZ5AB

### **Module/Port Options:**

- A Tamper Resistant AC Receptacle
- E USB-A & USB-C (20W)
- M Double USB-A (Fast Charging Ports 18W)
- H HDMI
- 6 CAT 6
- 12 RJ 12
- X Switched AC
- Y 3-Way Switch (Low Voltage)
- V USB-C (45W High Speed Charging Port)
- S USB-C (25W High Speed Charging Port)
- R Switched AC (Rocker Switch)
- D Dimmer Switch

#### Plug:

Supplied with Low Profile Flat 45° Angle 120 VAC Plug

Optional Standard Straight 120 VAC Plug

Optional Straight 120 VAC Pass-through Plug

- CLEAN, COMPACT DESIGN
- STREAMLINED
- LOW PROFILE
- SIDE-EXITING CORDS
- PLUG & PLAY
- 6' AC CORD & PLUG (FLAT PLUG STANDARD)
- CUSTOMIZABLE CONFIGURATIONS AND FINISHES
- UL LISTED FOR MOUNTING IN FURNITURE
- 15A

#### AC POWER & DATA CONNECTIVITY SOLUTION

M-POWER-4T-AMX12-BZ5AB

Specs:

## **Modules/Ports:**

- **Tamper Resistant AC Receptacle**
- Double USB-A (Fast Charging Ports 18W)
- Switched AC
- **RJ 12**