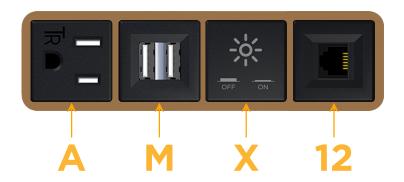

### **Module/Port Options:**

- A Tamper Resistant AC Receptacle
- E USB-A & USB-C (20W)
- M Double USB-A (Fast Charging Ports 18W)
- H HDMI
- 6 CAT 6
- 12 RJ 12
- X Switched AC
- Y 3-Way Switch (Low Voltage)
- V USB-C (45W High Speed Charging Port)
- S USB-C (25W High Speed Charging Port)
- R Switched AC (Rocker Switch)
- D Dimmer Switch

## **Modules/Ports:**

- **Tamper Resistant AC Receptacle**
- Double USB-A (Fast Charging Ports 18W)
- Switched AC
- **RJ 12**