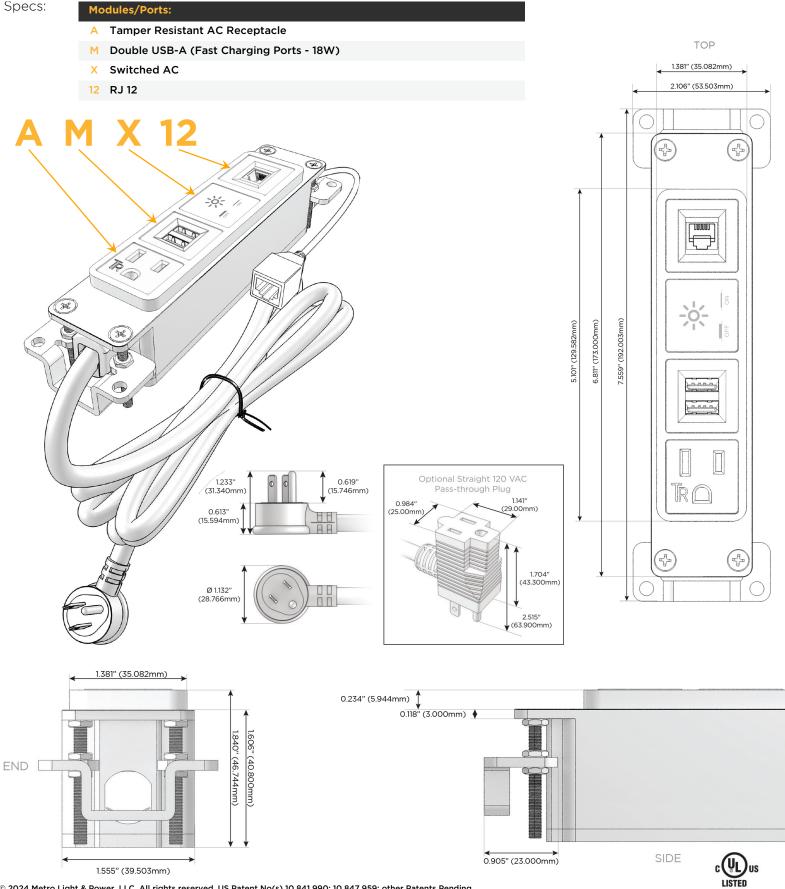

## Module/Port Options:

- A Tamper Resistant AC Receptacle
- E USB-A & USB-C (20W)
- M Double USB-A (Fast Charging Ports 18W)
- H HDMI
- 6 CAT 6
- 12 RJ 12
- X Switched AC
- Y 3-Way Switch (Low Voltage)
- V USB-C (45W High Speed Charging Port)
- S USB-C (25W High Speed Charging Port)
- R Switched AC (Rocker Switch)
- D Dimmer Switch

### Plug:

Supplied with Low Profile Flat 45° Angle 120 VAC Plug

Optional Standard Straight 120 VAC Plug

Optional Straight 120 VAC Pass-through Plug

- CLEAN, COMPACT DESIGN
- STREAMLINED
- LOW PROFILE
- SIDE-EXITING CORDS
- PLUG & PLAY
- 6' AC CORD & PLUG (FLAT PLUG STANDARD)
- CUSTOMIZABLE CONFIGURATIONS AND FINISHES
- UL LISTED FOR MOUNTING IN FURNITURE
- 15A