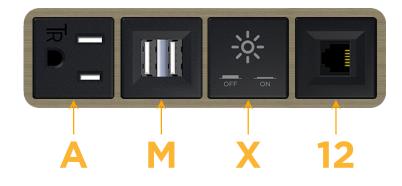

## Module/Port Options:

- A Tamper Resistant AC Receptacle
- E USB-A & USB-C (20W)
- M Double USB-A (Fast Charging Ports 18W)
- H HDMI
- 6 CAT 6
- 12 RJ 12
- X Switched AC
- Y 3-Way Switch (Low Voltage)
- V USB-C (45W High Speed Charging Port)
- S USB-C (25W High Speed Charging Port)
- R Switched AC (Rocker Switch)
- D Dimmer Switch