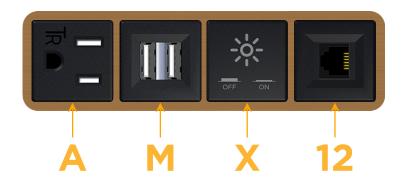

## Module/Port Options:

- **Tamper Resistant AC Receptacle** Α
- USB-A & USB-C (20W) Е
- Double USB-A (Fast Charging Ports 18W) Μ
- H. HDMI
- 6 CAT 6
- 12 RJ 12
- Switched AC X
- 3-Way Switch (Low Voltage) Y
- V USB-C (45W High Speed Charging Port)
- USB-C (25W High Speed Charging Port) S
- R Switched AC (Rocker Switch)
- D Dimmer Switch