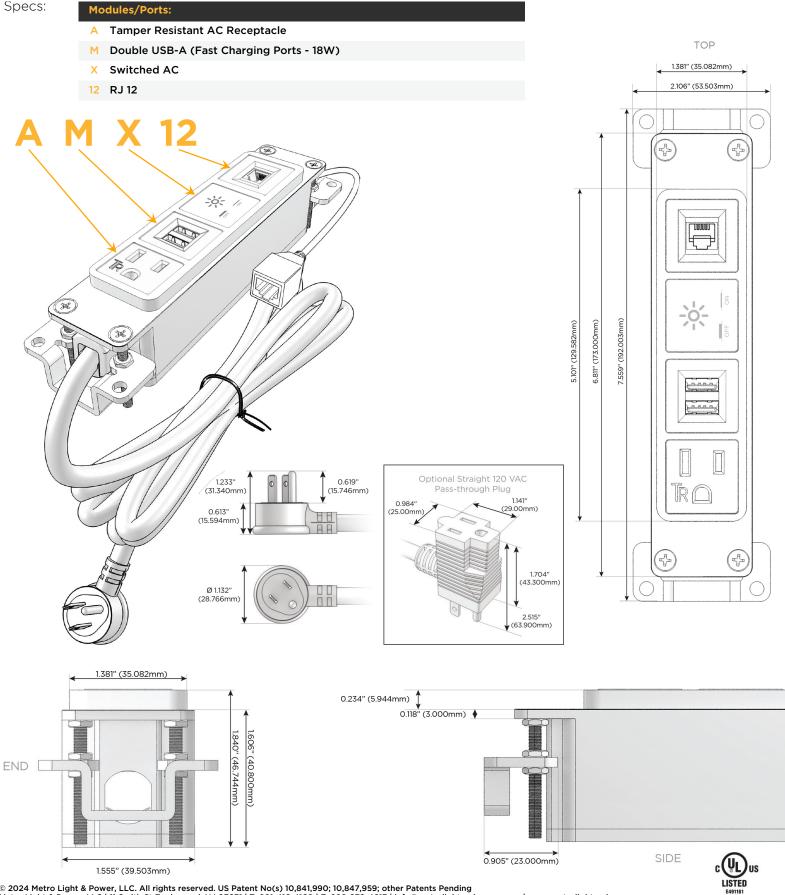

## Module/Port Options:

- **Tamper Resistant AC Receptacle** Α
- USB-A & USB-C (20W) Е
- Double USB-A (Fast Charging Ports 18W) Μ
- H. HDMI
- 6 CAT 6
- 12 RJ 12
- Switched AC X
- 3-Way Switch (Low Voltage) Y
- V USB-C (45W High Speed Charging Port)
- USB-C (25W High Speed Charging Port) S
- R Switched AC (Rocker Switch)
- D Dimmer Switch

#### Plug:

Supplied with Low Profile Flat 45° Angle 120 VAC Plug

**Optional Standard Straight 120 VAC Plug** 

Optional Straight 120 VAC Pass-through Plug

- CLEAN, COMPACT DESIGN
- STREAMLINED
- LOW PROFILE
- SIDE-EXITING CORDS
- PLUG & PLAY
- 6' AC CORD & PLUG (FLAT PLUG STANDARD)
- CUSTOMIZABLE CONFIGURATIONS AND FINISHES
- UL LISTED FOR MOUNTING IN FURNITURE
- 15A