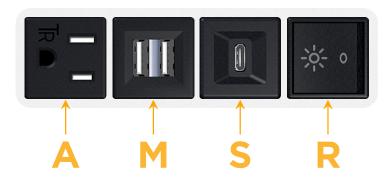

### Module/Port Options:

- A Tamper Resistant AC Receptacle
- E USB-A & USB-C (20W)
- M Double USB-A (Fast Charging Ports 18W)
- H HDMI
- 6 CAT 6
- 12 RJ 12
- X Switched AC
- Y 3-Way Switch (Low Voltage)
- V USB-C (45W High Speed Charging Port)
- S USB-C (25W High Speed Charging Port)
- R Switched AC (Rocker Switch)
- D Dimmer Switch