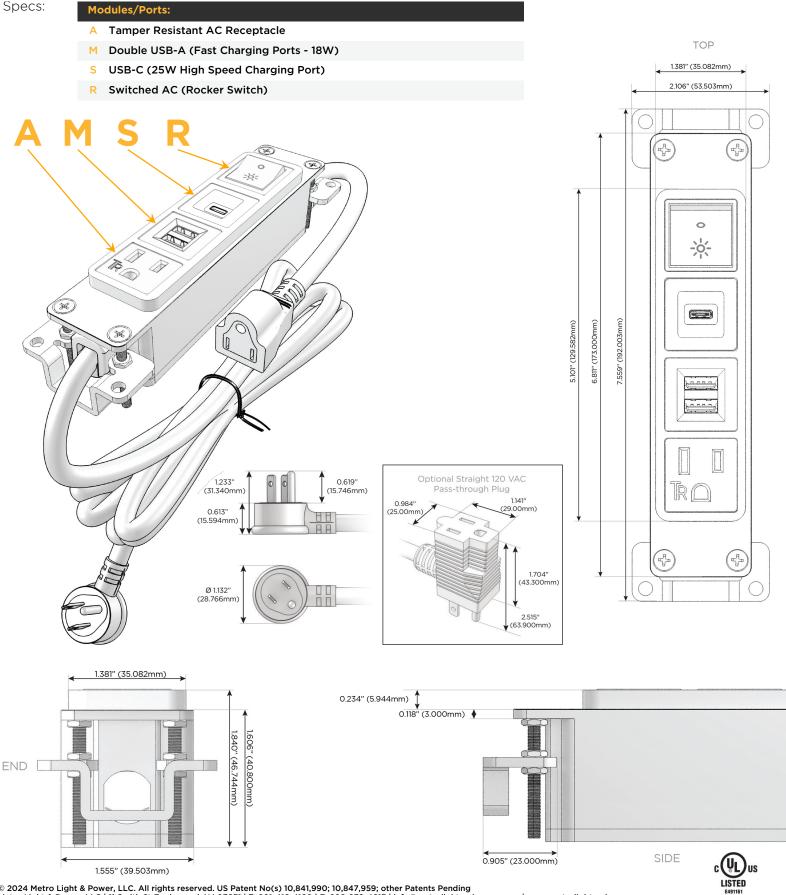

### Module/Port Options:

- A Tamper Resistant AC Receptacle
- E USB-A & USB-C (20W)
- M Double USB-A (Fast Charging Ports 18W)
- H HDMI
- 6 CAT 6
- 12 RJ 12
- X Switched AC
- Y 3-Way Switch (Low Voltage)
- V USB-C (45W High Speed Charging Port)
- S USB-C (25W High Speed Charging Port)
- R Switched AC (Rocker Switch)
- D Dimmer Switch

#### Plug:

Supplied with Low Profile Flat 45° Angle 120 VAC Plug

Optional Standard Straight 120 VAC Plug

Optional Straight 120 VAC Pass-through Plug

- CLEAN, COMPACT DESIGN
- STREAMLINED
- LOW PROFILE
- SIDE-EXITING CORDS
- PLUG & PLAY
- 6' AC CORD & PLUG (FLAT PLUG STANDARD)
- CUSTOMIZABLE CONFIGURATIONS AND FINISHES
- UL LISTED FOR MOUNTING IN FURNITURE
- 15A