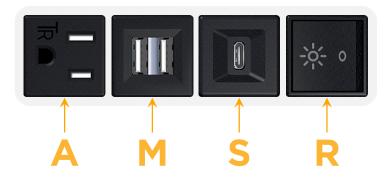

## Module/Port Options:

- A Tamper Resistant AC Receptacle
- E USB-A & USB-C (20W)
- M Double USB-A (Fast Charging Ports 18W)
- H HDMI
- 6 CAT 6
- 12 RJ 12
- X Switched AC
- Y 3-Way Switch (Low Voltage)
- V USB-C (45W High Speed Charging Port)
- S USB-C (25W High Speed Charging Port)
- R Switched AC (Rocker Switch)
- D Dimmer Switch