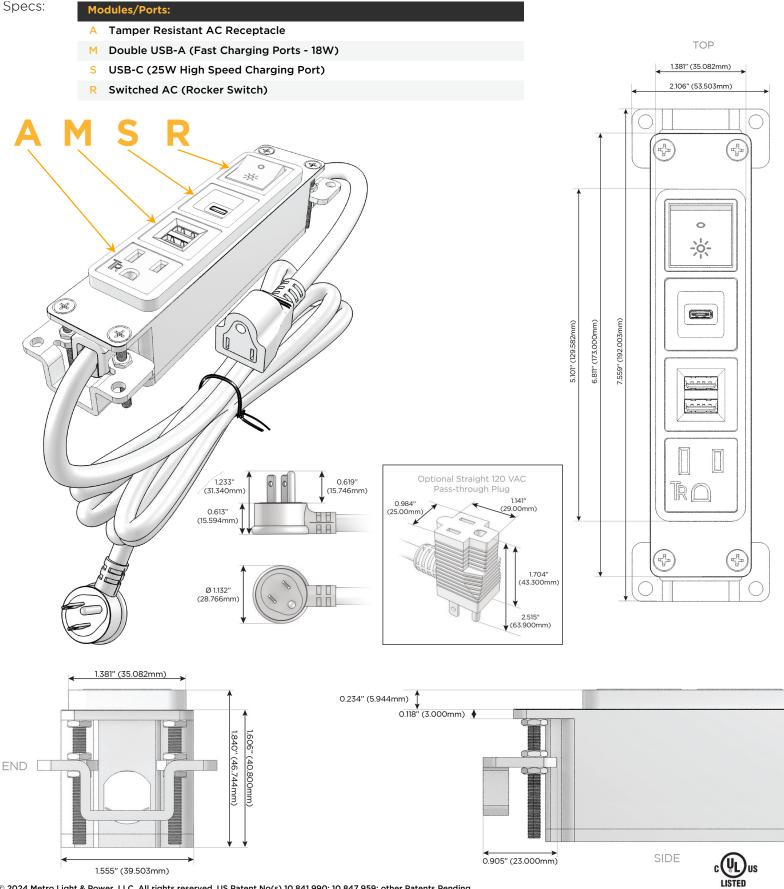

## Module/Port Options:

- A Tamper Resistant AC Receptacle
- E USB-A & USB-C (20W)
- M Double USB-A (Fast Charging Ports 18W)
- H HDMI
- 6 CAT 6
- 12 RJ 12
- X Switched AC
- Y 3-Way Switch (Low Voltage)
- V USB-C (45W High Speed Charging Port)
- S USB-C (25W High Speed Charging Port)
- R Switched AC (Rocker Switch)
- D Dimmer Switch

#### Plug:

Supplied with Low Profile Flat 45° Angle 120 VAC Plug

Optional Standard Straight 120 VAC Plug

Optional Straight 120 VAC Pass-through Plug

- CLEAN, COMPACT DESIGN
- STREAMLINED
- LOW PROFILE
- SIDE-EXITING CORDS
- PLUG & PLAY
- 6' AC CORD & PLUG (FLAT PLUG STANDARD)
- CUSTOMIZABLE CONFIGURATIONS AND FINISHES
- UL LISTED FOR MOUNTING IN FURNITURE
- 15A