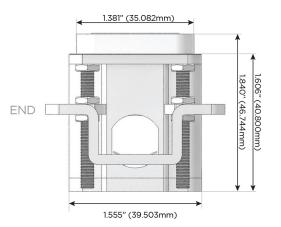

## Distributed by

Mormax Company, Inc. 8 Westchester Plaza

Elmsford, NY 10523

914-699-0101

TOP

1.381" (35.082mm)

sales@mormax.com mormax.com