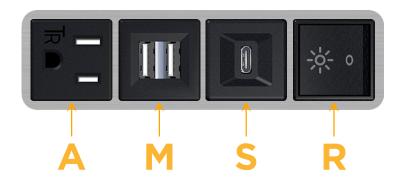

### **Module/Port Options:**

- **Tamper Resistant AC Receptacle**
- USB-A & USB-C (20W)
- Double USB-A (Fast Charging Ports 18W)
- **HDMI**
- CAT 6
- **RJ 12**
- Switched AC
- 3-Way Switch (Low Voltage)
- V USB-C (45W High Speed Charging Port)
- USB-C (25W High Speed Charging Port)
- R Switched AC (Rocker Switch)
- D Dimmer Switch

# **Modules/Ports:**

- **Tamper Resistant AC Receptacle**
- Double USB-A (Fast Charging Ports 18W)
- USB-C (25W High Speed Charging Port)
- Switched AC (Rocker Switch)