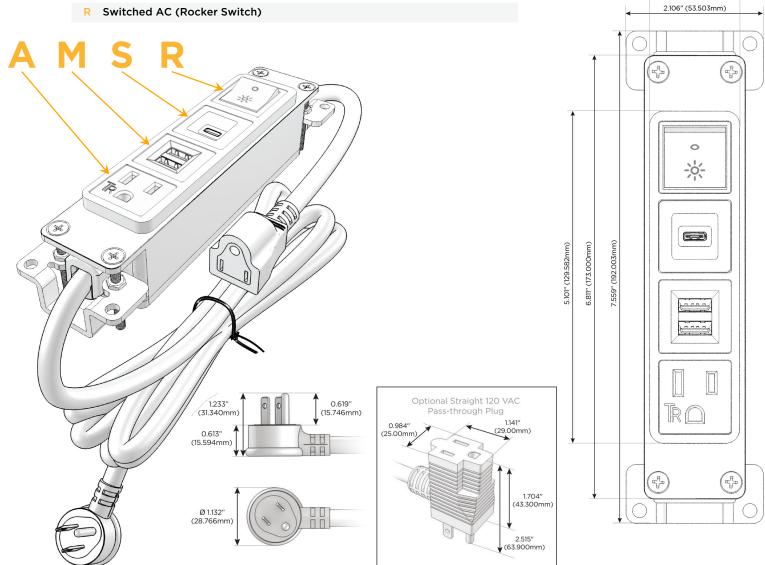

### **Module/Port Options:**

- **Tamper Resistant AC Receptacle**
- USB-A & USB-C (20W)
- Double USB-A (Fast Charging Ports 18W)
- **HDMI**
- CAT 6
- **RJ 12**
- Switched AC
- 3-Way Switch (Low Voltage)
- V USB-C (45W High Speed Charging Port)
- USB-C (25W High Speed Charging Port)
- R Switched AC (Rocker Switch)
- D Dimmer Switch

#### Plug:

Supplied with Low Profile Flat 45° Angle 120 VAC Plug

Optional Standard Straight 120 VAC Plug

Optional Straight 120 VAC Pass-through Plug

- CLEAN, COMPACT DESIGN
- **STREAMLINED**
- **LOW PROFILE**
- SIDE-EXITING CORDS
- **PLUG & PLAY**
- 6' AC CORD & PLUG (FLAT PLUG STANDARD)
- **CUSTOMIZABLE CONFIGURATIONS AND FINISHES**
- **UL LISTED FOR MOUNTING IN FURNITURE**
- 15A

# **Modules/Ports:**

- **Tamper Resistant AC Receptacle**
- Double USB-A (Fast Charging Ports 18W)
- USB-C (25W High Speed Charging Port)
- Switched AC (Rocker Switch)