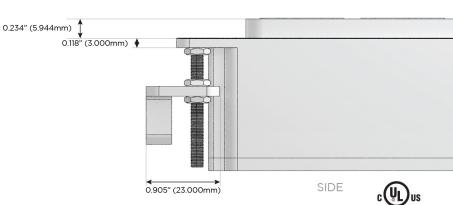

Switch

#### Plug:

Supplied with Low Profile Flat 45° Angle 120 VAC Plug

Optional Standard Straight 120 VAC Plug

Optional Straight 120 VAC Pass-through Plug

- CLEAN, COMPACT DESIGN
- **STREAMLINED**
- **LOW PROFILE**
- SIDE-EXITING CORDS
- **PLUG & PLAY**
- 6' AC CORD & PLUG (FLAT PLUG STANDARD)
- **CUSTOMIZABLE CONFIGURATIONS AND FINISHES**
- **UL LISTED FOR MOUNTING IN FURNITURE**
- 15A





#### AC POWER & DATA CONNECTIVITY SOLUTION

M-POWER-4T-AMSR-SS4B

Specs:

## Distributed by



Mormax Company, Inc. 8 Westchester Plaza

Elmsford, NY 10523

914-699-0101

TOP

1.381" (35.082mm)

sales@mormax.com mormax.com

# **Modules/Ports:**

- **Tamper Resistant AC Receptacle**
- Double USB-A (Fast Charging Ports 18W)
- USB-C (25W High Speed Charging Port)
- Switched AC (Rocker Switch)