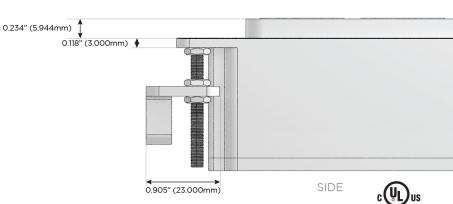

Low Profile Flat 45 $^{\circ}$  Angle 120 VAC Plug

Optional Standard Straight 120 VAC Plug

Optional Straight 120 VAC Pass-through Plug

- · CLEAN, COMPACT DESIGN
- STREAMLINED
- LOW PROFILE
- SIDE-EXITING CORDS
- PLUG & PLAY
- 6' AC CORD & PLUG (FLAT PLUG STANDARD)
- CUSTOMIZABLE CONFIGURATIONS AND FINISHES
- UL LISTED FOR MOUNTING IN FURNITURE
- 15A





#### AC POWER & DATA CONNECTIVITY SOLUTION

M-POWER-4T-AMSR-SS4AB

# Distributed by



Mormax Company, Inc.

 $\mathcal{C}$ 

914-699-0101

TOP

1.381" (35.082mm)

2.106" (53.503mm)

sales@mormax.com
mormax.com

8 Westchester Plaza Elmsford, NY 10523

Specs:

## **Modules/Ports:**

- A Tamper Resistant AC Receptacle
- M Double USB-A (Fast Charging Ports 18W)
- S USB-C (25W High Speed Charging Port)
- R Switched AC (Rocker Switch)