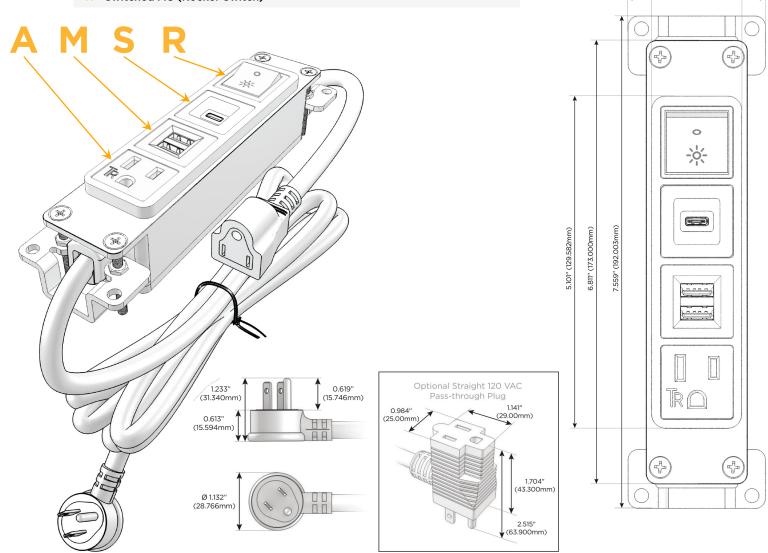

## **Module/Port Options:**

- A Tamper Resistant AC Receptacle
- E USB-A & USB-C (20W)
- M Double USB-A (Fast Charging Ports 18W)
- H HDMI
- 6 CAT 6
- 12 RJ 12
- X Switched AC
- Y 3-Way Switch (Low Voltage)
- V USB-C (45W High Speed Charging Port)
- S USB-C (25W High Speed Charging Port)
- R Switched AC (Rocker Switch)
- D Dimmer Switch

#### Plug:

Supplied with Low Profile Flat 45 $^{\circ}$  Angle 120 VAC Plug

Optional Standard Straight 120 VAC Plug

Optional Straight 120 VAC Pass-through Plug

- · CLEAN, COMPACT DESIGN
- STREAMLINED
- LOW PROFILE
- SIDE-EXITING CORDS
- PLUG & PLAY
- 6' AC CORD & PLUG (FLAT PLUG STANDARD)
- CUSTOMIZABLE CONFIGURATIONS AND FINISHES
- UL LISTED FOR MOUNTING IN FURNITURE
- 15A

## **Modules/Ports:**

- A Tamper Resistant AC Receptacle
- M Double USB-A (Fast Charging Ports 18W)
- S USB-C (25W High Speed Charging Port)
- R Switched AC (Rocker Switch)