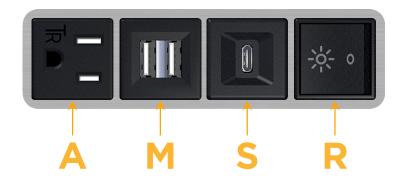

## **Module/Port Options:**

- A Tamper Resistant AC Receptacle
- E USB-A & USB-C (20W)
- M Double USB-A (Fast Charging Ports 18W)
- H HDMI
- 6 CAT 6
- 12 RJ 12
- X Switched AC
- Y 3-Way Switch (Low Voltage)
- V USB-C (45W High Speed Charging Port)
- S USB-C (25W High Speed Charging Port)
- R Switched AC (Rocker Switch)
- D Dimmer Switch

## **Modules/Ports:**

- A Tamper Resistant AC Receptacle
- M Double USB-A (Fast Charging Ports 18W)
- S USB-C (25W High Speed Charging Port)
- R Switched AC (Rocker Switch)