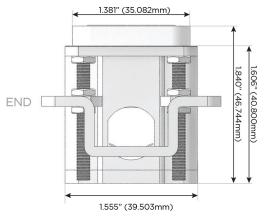

# Distributed by

Mormax Company, Inc.

 $\mathcal{C}$ 

914-699-0101

TOP

1.381" (35.082mm)

2.106" (53.503mm)

sales@mormax.com
mormax.com